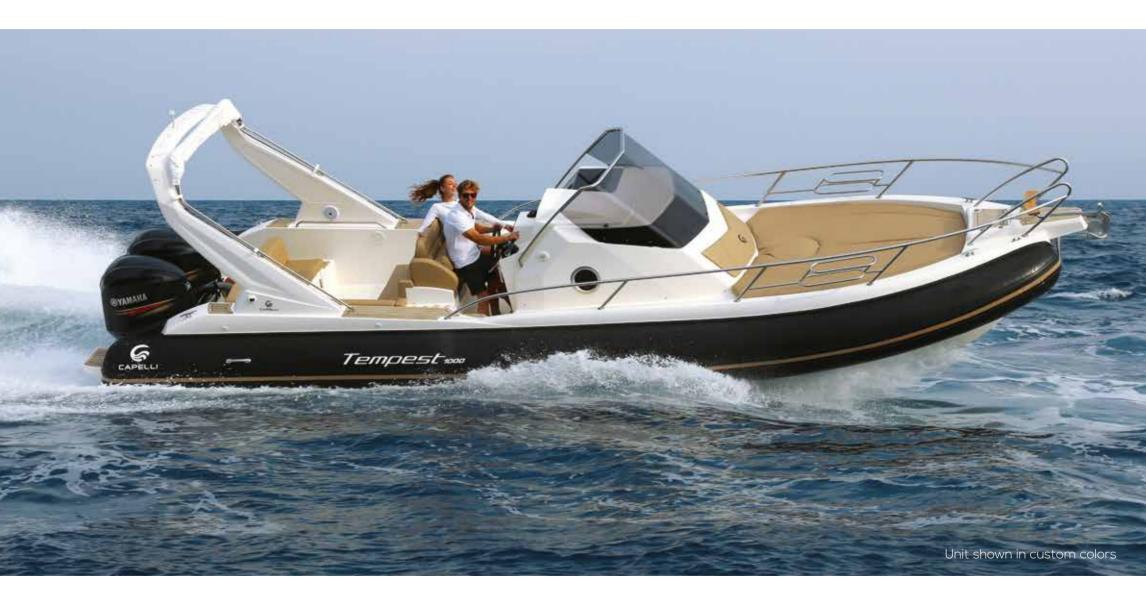

# LEMPESTIOOOODEN

| LENGTH O.A.      |                 | 10,10 mt                         |
|------------------|-----------------|----------------------------------|
| BEAM O.A.        |                 | 3,33 mt                          |
| TUBE DIAMETER    |                 | 0,65 mt max                      |
| DRY WEIGHT (appr | σx.)            | 2450 kg                          |
| MAX. PEOPLE ON   | BOARD           | 22                               |
| MAX. ENGINE POV  | VER             | 600 HP (2 XL)                    |
| CERTIFICATION CI | Ξ               | В                                |
| TUBE             | Neoprene - Hypa | llon Orca <sup>®</sup> 1670 dtex |