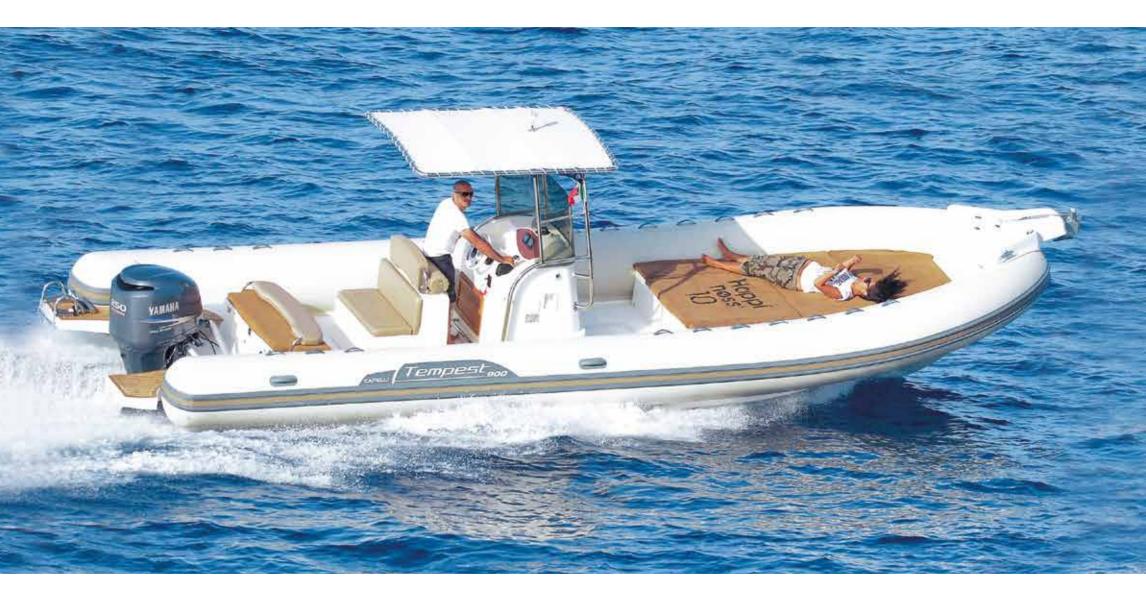

EMPEST800

| LENGTH O.A.      |                      | 7,75 mt         |
|------------------|----------------------|-----------------|
| BEAM O.A.        |                      | 3,00 mt         |
| TUBE DIAMETER    |                      | 0,65 mt max     |
| DRY WEIGHT (appr | ox.)                 | 1350 kg         |
| MAX. PEOPLE ON   | BOARD                | 12/22           |
| MAX. ENGINE POV  | VER                  | 250 HP (1 XL)   |
| CERTIFICATION C  | Ξ                    | B/C             |
| TUBE             | Neoprene - Hypalon ( | Drca® 1670 dtex |