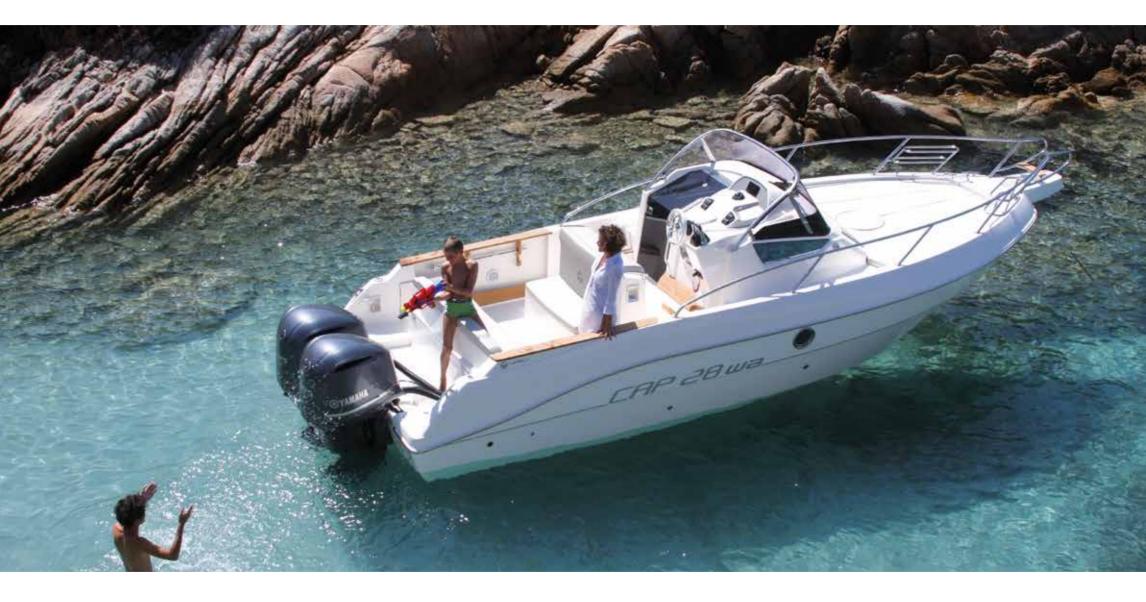

Plancette di poppa STD da 10/2016 - Stern platform kit STD from Oct. 2016

| LENGTH O.A.          | 8,15 mt    |
|----------------------|------------|
| BEAM O.A.            | 2,79 mt    |
| WEIGHT (approx.)     | 2.100 kg   |
| MAX. PEOPLE ON BOARD | N° 8/10    |
| ENGINES              | 1 U / 2 XL |
| MAX. POWER           | 450 HP     |
| CERTIFICATION CE     | B/C        |