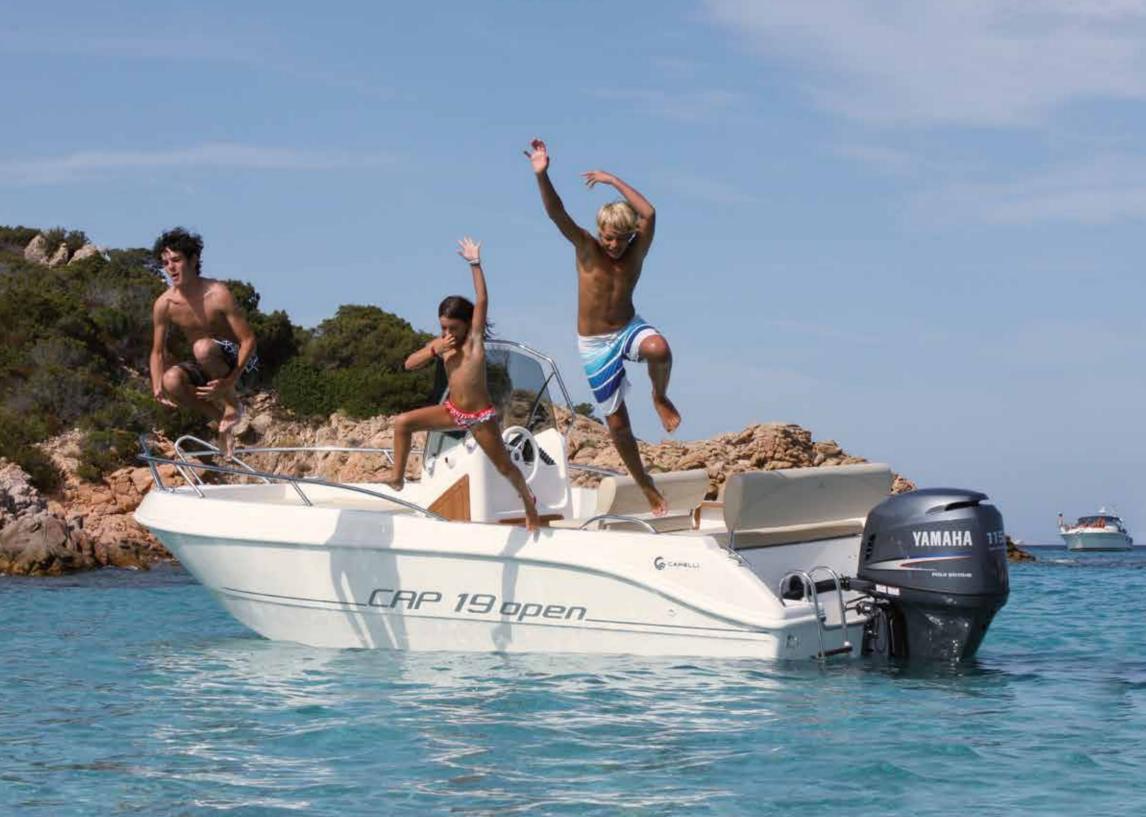

| MAX. POWER           | 100 HP   |
| $(\bar{)}()$ | CERTIFICATION CE     | С        |
|              |                      |          |











| LENGTH O.A.          | 4,43 mt |
|----------------------|---------|
| BEAM O.A.            | 2,06 mt |
| WEIGHT (approx.)     | 400 kg  |
| MAX. PEOPLE ON BOARD | N° 5    |
| ENGINES              | 1 L     |
| MAX. POWER           | 70 HP   |
| CERTIFICATION CE     | С       |
|                      |         |





21





| LENGTH O.A.          | 3,99 mt |
|----------------------|---------|
| BEAM O.A.            | 1,71 mt |
| WEIGHT (approx.)     | 200 kg  |
| MAX. PEOPLE ON BOARD | N° 5    |
| ENGINES              | 1 L     |
| MAX. POWER           | 40 HP   |
| CERTIFICATION CE     | С       |
|                      |         |







| DOTAZIONI - EQUIPMENT                                                   | CAP 32<br>Wa | CAP 28<br>Wa | CAP 25<br>WA | CAP 25<br>Open | CAP 21.5<br>Wa   | CAP 21<br>Open | CAPELLI<br>20.5 | CAP 19<br>Open | CAP<br>520<br>Open | Cristal<br>Sun<br>450 | . Cristal<br>450 | Cristal<br>400 |
|-------------------------------------------------------------------------|--------------|--------------|--------------|----------------|------------------|----------------|-----------------|----------------|--------------------|-----------------------|------------------|----------------|
| Asta da sci - Ski bar                                                   | •            | •            | •            | •              | •                | •              | •               | •              | •