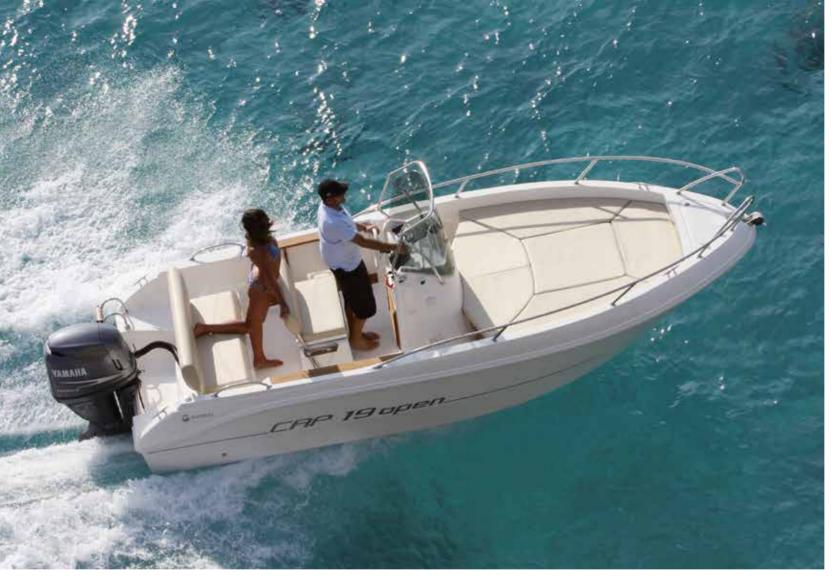

# EMPEST8500PEN

### TECHNICAL FEATURES

| LENGTH O.A.      |            | 7,91 mt                 |
|------------------|------------|-------------------------|
| BEAM O.A.        |            | 3,05 mt                 |
| TUBE DIAMETER    |            | 0,64 mt max             |
| DRY WEIGHT (appr | ox.)       | 1500 kg                 |
| MAX. PEOPLE ON   | BOARD      | 15/18                   |
| MAX. ENGINE POV  | VER        | 300 HP (1 XL)           |
| CERTIFICATION CE | Ξ          | B/C                     |
| TUBE             | Neoprene - | Hypalon Orca® 1670 dtex |