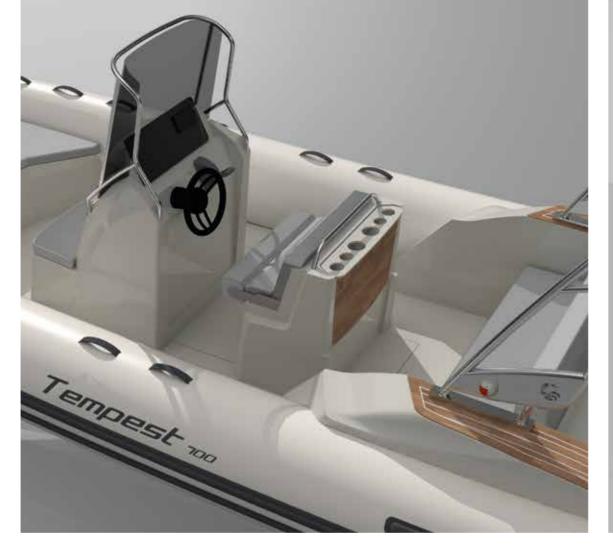

# LEMPESTIOOOODEN

| LENGTH O.A.      |                 | 10,10 mt                         |
|------------------|-----------------|----------------------------------|
| BEAM O.A.        |                 | 3,33 mt                          |
| TUBE DIAMETER    |                 | 0,65 mt max                      |
| DRY WEIGHT (appr | σx.)            | 2450 kg                          |
| MAX. PEOPLE ON   | BOARD           | 22                               |
| MAX. ENGINE POV  | VER             | 600 HP (2 XL)                    |
| CERTIFICATION CI | Ξ               | В                                |
| TUBE             | Neoprene - Hypa | llon Orca <sup>®</sup> 1670 dtex |

Design by: Cantieri Capelli's technical dept. in partnership with Roberto Curtò Design

| LENGTH O.A.     |                | 9,50 mt              |
|-----------------|----------------|----------------------|
| BEAM O.A.       |                | 3,30 mt              |
| TUBE DIAMETER   |                | 0,65 mt max          |
| DRY WEIGHT (app | rox.)          | 2220 kg              |
| MAX. PEOPLE ON  | I BOARD        | 18                   |
| MAX. ENGINE PO  | WER            | 500 HP (1 U / 2 XL)  |
| CERTIFICATION C | E              | В                    |
| TUBE            | Neoprene - Hyp | alon Orca® 1670 dtex |
|                 |                |                      |