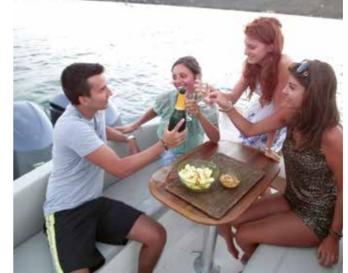

Plancette di poppa STD da 10/2016 - Stern platform kit STD from Oct. 2016

| LENGTH O.A.          | 8,15 mt    |
|----------------------|------------|
| BEAM O.A.            | 2,79 mt    |
| WEIGHT (approx.)     | 2.100 kg   |
| MAX. PEOPLE ON BOARD | N° 8/10    |
| ENGINES              | 1 U / 2 XL |
| MAX. POWER           | 450 HP     |
| CERTIFICATION CE     | B/C        |