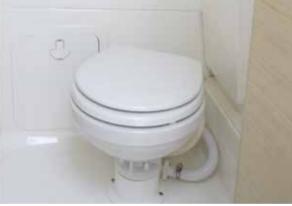

| DOTAZIONI - EQUIPMENT                                               | 1000<br>WA     | 1000<br>Open | 900<br>WA | 900<br>Open    | 850<br>WA | 850<br>Open    | 800       | 775       | 770<br>WA      | 770<br>Open    | 700<br>OPEN<br>NEW | 650            | 600        | 570       | 530        | 470        | 430      |
|---------------------------------------------------------------------|----------------|--------------|-----------|----------------|-----------|----------------|-----------|-----------|----------------|----------------|--------------------|----------------|------------|-----------|------------|------------|----------|
| Asta da sci - Ski bar                                               | •              | •            | •         |                | •         | •              | •         | •         | •              | ٠              | •                  | ٠              | •          | •1        | ٠          | •          |          |
| Bussola - Compass                                                   |                |              |           |                |           |                |           |           |                |                |                    |                |            |           |            |            |          |
| Centralina servo sterzo - Sea Star power assistant                  | ٠              | ٠            | •         |                | •         |                |           |           |                |                |                    |                |            |           |            |            |          |
| Copriconsolle - Console cover                                       |                |              |           |                |           |                |           |           |                | •              |                    |                |            |           |            | •          | ٠        |
| Copripanca - Bench cover                                            | •              | •            | •         | •              | •         | •              | •         | •         | •              |                | •                  | •              | •          | •         | •          |            |          |
| Cuscini di prua - Fore sunbathing cushions                          |                |              |           |                |           |                |           |           |                |                |                    |                | •          | •         | •          | •          | •        |
| Doccia - Shower                                                     |                |              |           |                |           |                |           |           |                |                | •                  | ٠              | •          | •         | ٠          |            |          |
|                                                                     | lt.77          | lt.94        | lt.60     | lt.60          | lt.70     | lt.60          | lt.67     | lt.67     | lt.60          | lt.60          | lt.45              | lt.67          | lt.45      | lt.45     | lt.45      |            |          |
| Fornello - Cooker                                                   |                |              |           |                |           |                |           |           |                |                |                    |                |            |           |            |            |          |
| Frigorifero - Refrigerator                                          |                |              |           | •              |           |                | •         |           | •              | •              |                    |                |            |           |            |            |          |
|                                                                     | lt.48          | lt.65        | lt.48     | lt.48          | lt.48     | lt.48          | lt.48     | lt.48     | lt.30          | lt.30          |                    |                |            |           |            |            |          |
| Gonfiatore - Inflating pump                                         | ELECTRIC       | ELECTRIC     | ELECTRIC  | ELECTRIC       | ELECTRIC  | ELECTRIC       | ELECTRIC  | -         | ELECTRIC       |                | -                  | -              | -          | -         | -          | -          | -        |
| Impianto 220V - Dockside current tap 220V                           | •              | •            | •         | <u> </u>       | •         | <u> </u>       |           |           | •              |                | <u> </u>           |                | <u> </u>   |           |            |            | <u> </u> |
| Luci di navigazione - Navigation lights                             | -              | -            |           |                |           |                |           |           |                |                |                    | •              | •          | •         | •          | ON A-FRAME |          |
| Kit pulizia - Polishing kit                                         |                |              |           |                |           |                |           |           |                |                |                    | ON A-FRAME     | ON A-FRAME | ON ARCH   | ON A-FRAME | ON A-FRAME |          |
| Kit plancette poppa - Stern platforms kit                           |                |              |           |                |           |                |           |           | •              | •              |                    | •              | <u> </u>   |           |            |            |          |
| Musone prua VTR - GRP Bow roller                                    | WITH FLEXITEEK |              |           | WITH FLEXITEEK |           | WITH FLEXITEEK |           |           | WITH FLEXITEEK | WITH FLEXITEEK |                    | WITH FLEXITEEK |            |           |            |            |          |
| Pagaie - Paddles                                                    |                |              |           |                |           |                |           |           |                |                |                    |                |            |           |            |            |          |
| Panca guida leaning post - Leaning post                             |                |              |           |                |           |                |           | -         |                |                | <u> </u>           | -              | •          |           |            | _          |          |
| Panca guida VTR - GRP Steering bench                                |                |              |           | <u> </u>       | <u> </u>  | <u> </u>       |           |           |                | <u> </u>       |                    |                | -          |           |            |            |          |
| Pannello elettrico - Electric panel                                 |                |              |           |                |           |                |           |           |                |                |                    |                |            |           |            |            |          |
| Parabrezza - Windscreen                                             |                |              |           |                |           |                |           |           |                |                |                    |                |            |           |            |            |          |
| Pompa sentina - Bilge pump                                          |                |              |           |                |           |                |           |           |                |                |                    |                |            |           |            |            |          |
|                                                                     | AUTOMATIC      | AUTOMATIC    | AUTOMATIC | AUTOMATIC      | AUTOMATIC | AUTOMATIC      | AUTOMATIC | AUTOMATIC | AUTOMATIC      | AUTOMATIC      | AUTOMATIC          | AUTOMATIC      | AUTOMATIC  | AUTOMATIC | AUTOMATIC  | AUTOMATIC  | AUTOMAT  |
| Prendisole addiz. Poppa - Add. aft sunbathing kit                   | •              |              | •         |                | •         | •              | •         | •         | •              | •              | •                  | •              | •          |           |            |            | <u> </u> |
| Pulpito inox - Stainless steel pulpit                               |                |              |           |                |           | •              |           |           |                |                |                    |                |            |           |            |            |          |
| Radio                                                               |                |              | •         | •              | •         | •              | •         | •         | •              | •              | •                  | •              |            |           |            |            |          |
| Rivest.flexiteek trincarini - Flexiteek covering on stringers       |                |              |           |                |           |                |           |           |                |                | ●2                 | •              | •          | •         |            |            |          |
| Rivest flexiteek pozzetto - Flexiteek covering on cockpit           | •              | ●3           | ●3        | •              | ●3        | •              | ●3        | ●3        | •              | •              | ●3                 | •              | •          | •         |            |            |          |
| Roll-bar inox - Stainless steel A-frame                             |                |              |           | •              |           |                | •         |           | •              |                |                    | •              | •          | •         | •          | •          |          |
| Roll-bar VTR - GRP A-frame                                          |                | • 4          | •         |                |           |                | •         | •         | •              |                |                    |                |            |           |            |            |          |
| Scaletta - Ladder                                                   |                |              |           |                |           |                |           |           |                |                |                    |                |            |           |            |            | •        |
| Serbatoio benzina - Fuel tank<br>(Circa - Approx)                   | lt.500         | lt.390       | lt.350    | lt.365         | lt.325    | lt.390         | lt.300    | lt.250    | lt.215         | lt.195         | lt.205             | lt.205         | lt.130     | lt.86     | •<br>lt.86 |            |          |
| Soft-top inox - SS soft-top                                         | • 4            |              | ٠         | •              |           |                |           |           |                |                |                    |                |            |           |            |            |          |
| Hard-top                                                            |                | ٠            | ٠         |                |           |                |           |           |                |                |                    |                |            |           |            |            |          |
| Tavolo - Table                                                      |                |              |           |                |           |                |           |           |                |                |                    |                | PLASTIC    |           | •          | ٠          |          |
| Telo ricovero - Boat storage cover                                  |                |              | ٠         |                | •         | •              | ٠         | •         | •              | •              | •                  | ٠              | •          | •         | •          | ٠          | •        |
| Tendalino - Sunshade arch                                           | •              | •            | •         |                | •         | •              | •         | •         | •              | •              | •                  | •              | •          | •         | •          | ٠          |          |
| Timoneria idraulica - Hydraulic steering                            |                |              |           |                |           |                |           |           |                |                |                    | •              |            |           |            |            |          |
| Verricello elettrico - Electric winch                               |                |              |           |                |           |                | •         | •         | •              | •              | •                  |                |            |           |            |            |          |
| WC marino con serbatoio acque nere - Marine toilet with septic tank |                |              |           |                |           |                |           |           |                |                |                    |                |            |           |            |            |          |