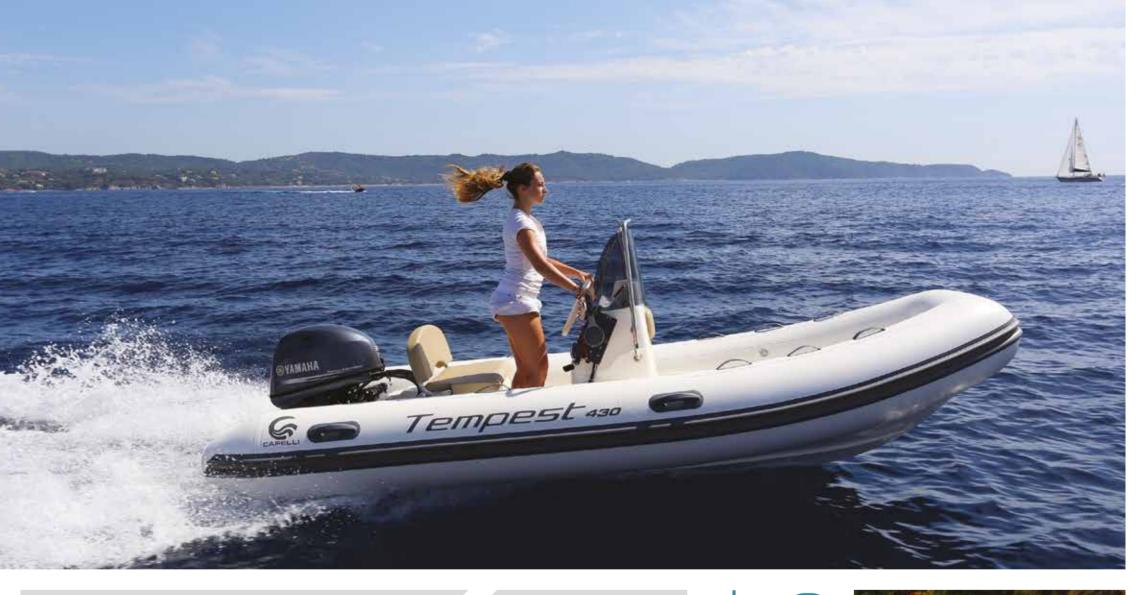

# LEMPESTIOOOODEN

| LENGTH O.A.      |                 | 10,10 mt                         |
|------------------|-----------------|----------------------------------|
| BEAM O.A.        |                 | 3,33 mt                          |
| TUBE DIAMETER    |                 | 0,65 mt max                      |
| DRY WEIGHT (appr | σx.)            | 2450 kg                          |
| MAX. PEOPLE ON   | BOARD           | 22                               |
| MAX. ENGINE POV  | VER             | 600 HP (2 XL)                    |
| CERTIFICATION CI | Ξ               | В                                |
| TUBE             | Neoprene - Hypa | llon Orca <sup>®</sup> 1670 dtex |