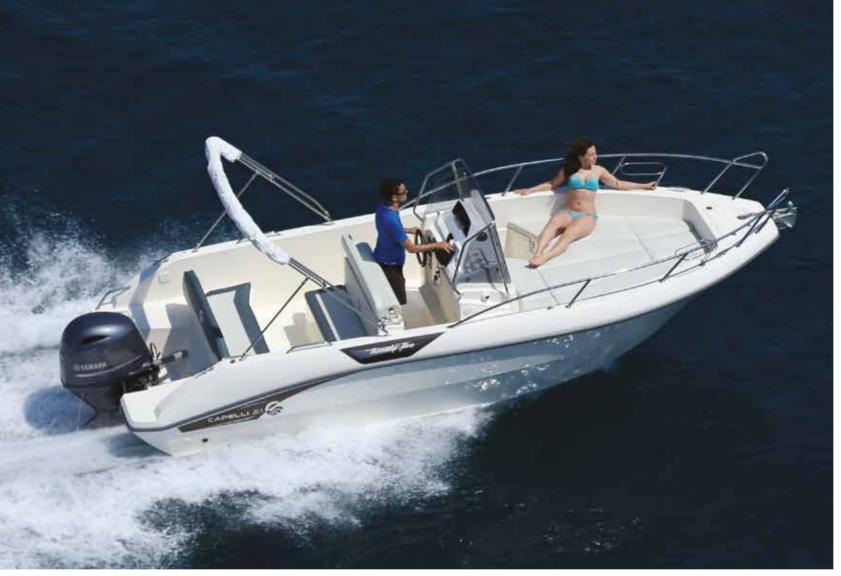

# BOATSDIVISION

CRP Ba wa

CAP32WA

| LENGTH O.A.          | 10,20 m  |
|----------------------|----------|
| BEAM O.A.            | 3,00 m   |
| WEIGHT (approx.)     | 3.000 kg |
| MAX. PEOPLE ON BOARD | N° 10    |
| ENGINES              | 2 XI     |
| MAX. POWER           | 600 HF   |
| CERTIFICATION CE     | E        |
|                      |          |