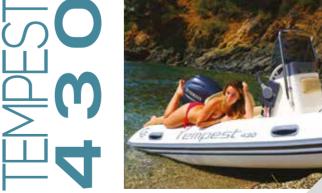

EMPEST900W/

| LENGTH O.A.      |                | 9,55 mt              |
|------------------|----------------|----------------------|
| BEAM O.A.        |                | 3,26 mt              |
| TUBE DIAMETER    |                | 0,65 mt max          |
| DRY WEIGHT (appr | ox.)           | 1550 kg              |
| MAX. PEOPLE ON   | BOARD          | 22                   |
| MAX. ENGINE POV  | VER            | 500 HP (1 U / 2 XL)  |
| CERTIFICATION CE | Ξ              | В                    |
| TUBE             | Neoprene - Hyp | alon Orca® 1670 dtex |