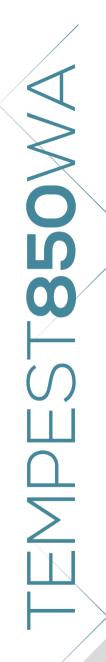

### EMPEST850W

| LENGTH O.A.      |                | 8,50 mt              |
|------------------|----------------|----------------------|
| BEAM O.A.        |                | 3,25 mt              |
| TUBE DIAMETER    |                | 0,65 mt max          |
| DRY WEIGHT (appr | ox.)           | 1900 kg              |
| MAX. PEOPLE ON   | BOARD          | 16                   |
| MAX. ENGINE POV  | VER            | 400 HP (1 U / 2 XL)  |
| CERTIFICATION CE | Ξ              | В                    |
| TUBE             | Neoprene - Hyp | alon Orca® 1670 dtex |