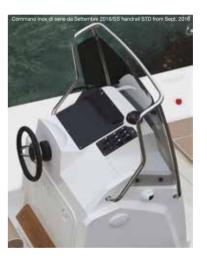

Plancette di poppa STD da 10/2016 - Stern platform kit STD from Oct. 2016

| LENGTH O.A.          | 8,15 mt    |
|----------------------|------------|
| BEAM O.A.            | 2,79 mt    |
| WEIGHT (approx.)     | 2.100 kg   |
| MAX. PEOPLE ON BOARD | N° 8/10    |
| ENGINES              | 1 U / 2 XL |
| MAX. POWER           | 450 HP     |
| CERTIFICATION CE     | B/C        |