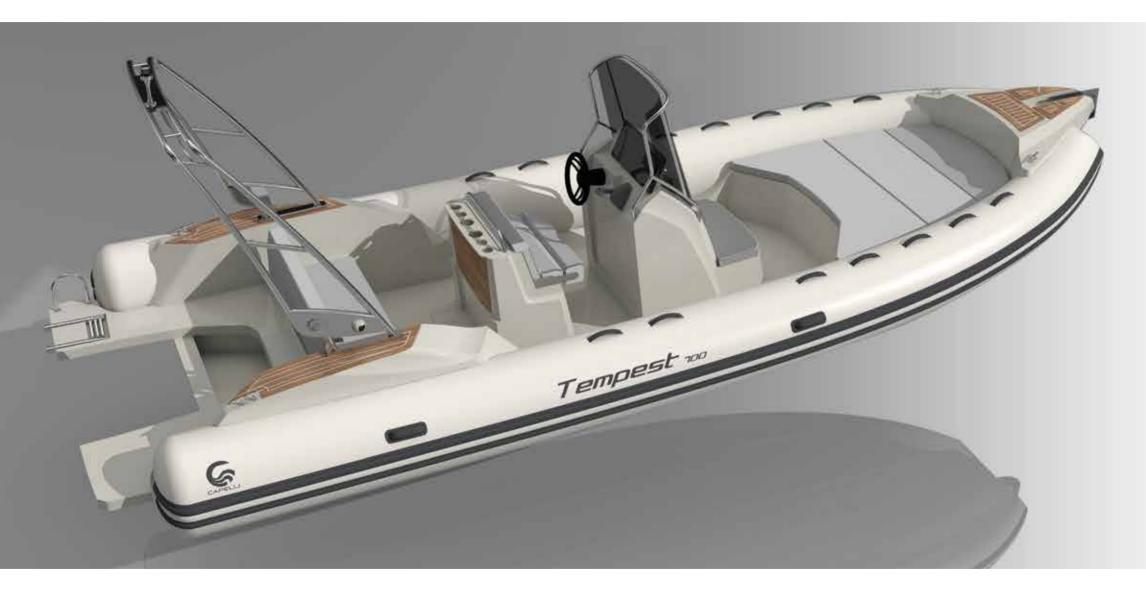

# LEMPESTIOOOODEN

| LENGTH O.A.      |                 | 10,10 mt                         |
|------------------|-----------------|----------------------------------|
| BEAM O.A.        |                 | 3,33 mt                          |
| TUBE DIAMETER    |                 | 0,65 mt max                      |
| DRY WEIGHT (appr | σx.)            | 2450 kg                          |
| MAX. PEOPLE ON   | BOARD           | 22                               |
| MAX. ENGINE POV  | VER             | 600 HP (2 XL)                    |
| CERTIFICATION CI | Ξ               | В                                |
| TUBE             | Neoprene - Hypa | llon Orca <sup>®</sup> 1670 dtex |

Design by: Cantieri Capelli's technical dept. in partnership with Roberto Curtò Design

| LENGTH O.A.     |                | 9,50 mt              |
|-----------------|----------------|----------------------|
| BEAM O.A.       |                | 3,30 mt              |
| TUBE DIAMETER   |                | 0,65 mt max          |
| DRY WEIGHT (app | rox.)          | 2220 kg              |
| MAX. PEOPLE ON  | I BOARD        | 18                   |
| MAX. ENGINE PO  | WER            | 500 HP (1 U / 2 XL)  |
| CERTIFICATION C | E              | В                    |
| TUBE            | Neoprene - Hyp | alon Orca® 1670 dtex |
|                 |                |                      |