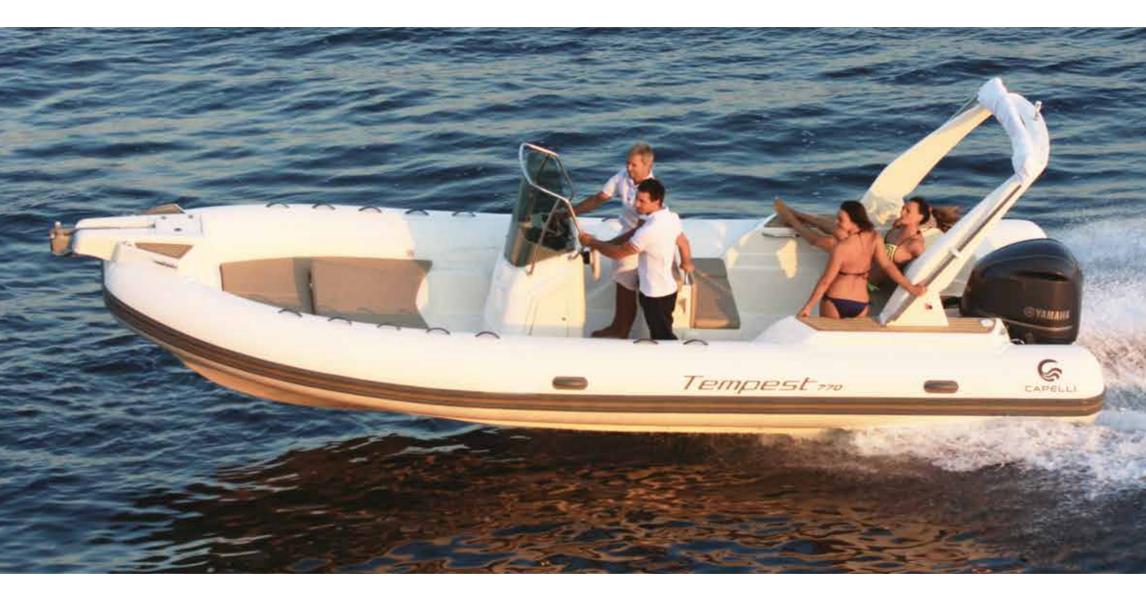

# LEMPESTIOOOODEN

| LENGTH O.A.      |                 | 10,10 mt                         |
|------------------|-----------------|----------------------------------|
| BEAM O.A.        |                 | 3,33 mt                          |
| TUBE DIAMETER    |                 | 0,65 mt max                      |
| DRY WEIGHT (appr | σx.)            | 2450 kg                          |
| MAX. PEOPLE ON   | BOARD           | 22                               |
| MAX. ENGINE POV  | VER             | 600 HP (2 XL)                    |
| CERTIFICATION CI | Ξ               | В                                |
| TUBE             | Neoprene - Hypa | llon Orca <sup>®</sup> 1670 dtex |

Design by: Cantieri Capelli's technical dept. in partnership with Roberto Curtò Design

| LENGTH O.A.     |                | 9,50 mt              |
|-----------------|----------------|----------------------|
| BEAM O.A.       |                | 3,30 mt              |
| TUBE DIAMETER   |                | 0,65 mt max          |
| DRY WEIGHT (app | rox.)          | 2220 kg              |
| MAX. PEOPLE ON  | I BOARD        | 18                   |
| MAX. ENGINE PO  | WER            | 500 HP (1 U / 2 XL)  |
| CERTIFICATION C | E              | В                    |
| TUBE            | Neoprene - Hyp | alon Orca® 1670 dtex |
|                 |                |                      |