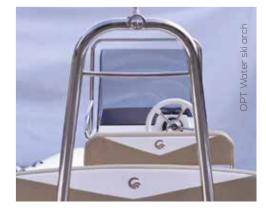

| DOTAZIONI - EQUIPMENT                                               | 1000<br>WA     | 1000<br>Open | 900<br>WA | 900<br>Open    | 850<br>WA | 850<br>Open    | 800       | 775       | 770<br>WA      | 770<br>Open    | 700<br>OPEN<br>NEW | 650            | 600        | 570       | 530        | 470        | 430      |
|---------------------------------------------------------------------|----------------|--------------|-----------|----------------|-----------|----------------|-----------|-----------|----------------|----------------|--------------------|----------------|------------|-----------|------------|------------|----------|
| Asta da sci - Ski bar                                               | •              | •            | •         |                | •         | •              | •         | •         | •              | ٠              | •                  | ٠              | •          | •1        | ٠          | •          |          |
| Bussola - Compass                                                   |                |              |           |                |           |                |           |           |                |                |                    |                |            |           |            |            |          |
| Centralina servo sterzo - Sea Star power assistant                  | ٠              | ٠            | •         |                | •         |                |           |           |                |                |                    |                |            |           |            |            |          |
| Copriconsolle - Console cover                                       |                |              |           |                |           |                |           |           |                | •              |                    |                |            |           |            | •          | ٠        |
| Copripanca - Bench cover                                            | •              | •            | •         | •              | •         | •              | •         | •         | •              |                | •                  | •              | •          | •         | •          |            |          |
| Cuscini di prua - Fore sunbathing cushions                          |                |              |           |                |           |                |           |           |                |                |                    |                | •          | •         | •          | •          | •        |
| Doccia - Shower                                                     |                |              |           |                |           |                |           |           |                |                | •                  | ٠              | •          | •         | ٠          |            |          |
|                                                                     | lt.77          | lt.94        | lt.60     | lt.60          | lt.70     | lt.60          | lt.67     | lt.67     | lt.60          | lt.60          | lt.45              | lt.67          | lt.45      | lt.45     | lt.45      |            |          |
| Fornello - Cooker                                                   |                |              |           |                |           |                |           |           |                |                |                    |                |            |           |            |            |          |
| Frigorifero - Refrigerator                                          |                |              |           | •              |           |                | •         |           | •              | •              |                    |                |            |           |            |            |          |
|                                                                     | lt.48          | lt.65        | lt.48     | lt.48          | lt.48     | lt.48          | lt.48     | lt.48     | lt.30          | lt.30          |                    |                |            |           |            |            |          |
| Gonfiatore - Inflating pump                                         | ELECTRIC       | ELECTRIC     | ELECTRIC  | ELECTRIC       | ELECTRIC  | ELECTRIC       | ELECTRIC  | -         | ELECTRIC       |                | -                  | -              | -          | -         | -          | -          | -        |
| Impianto 220V - Dockside current tap 220V                           | •              | •            | •         | <u> </u>       | •         | <u> </u>       |           |           | •              |                | <u> </u>           |                | <u> </u>   |           |            |            | <u> </u> |
| Luci di navigazione - Navigation lights                             | -              | -            |           |                |           |                |           |           |                |                |                    | •              | •          | •         | •          | ON A-FRAME |          |
| Kit pulizia - Polishing kit                                         |                |              |           |                |           |                |           |           |                |                |                    | ON A-FRAME     | ON A-FRAME | ON ARCH   | ON A-FRAME | ON A-FRAME |          |
| Kit plancette poppa - Stern platforms kit                           |                |              |           |                |           |                |           |           | •              | •              |                    | •              | <u> </u>   |           |            |            |          |
| Musone prua VTR - GRP Bow roller                                    | WITH FLEXITEEK |              |           | WITH FLEXITEEK |           | WITH FLEXITEEK |           |           | WITH FLEXITEEK | WITH FLEXITEEK |                    | WITH FLEXITEEK |            |           |            |            |          |
| Pagaie - Paddles                                                    |                |              |           |                |           |                |           |           |                |                |                    |                |            |           |            |            |          |
| Panca guida leaning post - Leaning post                             |                |              |           |                |           |                |           | -         |                |                | <u> </u>           | -              | •          |           |            | _          |          |
| Panca guida VTR - GRP Steering bench                                |                |              |           | <u> </u>       | <u> </u>  | <u> </u>       |           |           |                | <u> </u>       |                    |                | -          |           |            |            |          |
| Pannello elettrico - Electric panel                                 |                |              |           |                |           |                |           |           |                |                |                    |                |            |           |            |            |          |
| Parabrezza - Windscreen                                             |                |              |           |                |           |                |           |           |                |                |                    |                |            |           |            |            |          |
| Pompa sentina - Bilge pump                                          |                |              |           |                |           |                |           |           |                |                |                    |                |            |           |            |            |          |
|                                                                     | AUTOMATIC      | AUTOMATIC    | AUTOMATIC | AUTOMATIC      | AUTOMATIC | AUTOMATIC      | AUTOMATIC | AUTOMATIC | AUTOMATIC      | AUTOMATIC      | AUTOMATIC          | AUTOMATIC      | AUTOMATIC  | AUTOMATIC | AUTOMATIC  | AUTOMATIC  | AUTOMAT  |
| Prendisole addiz. Poppa - Add. aft sunbathing kit                   | •              |              | •         |                | •         | •              | •         | •         | •              | •              | •                  | •              | •          |           |            |            | <u> </u> |
| Pulpito inox - Stainless steel pulpit                               |                |              |           |                |           | •              |           |           |                |                |                    |                |            |           |            |            |          |
| Radio                                                               |                |              | •         | •              | •         | •              | •         | •         | •              | •              | •                  | •              |            |           |            |            |          |
| Rivest.flexiteek trincarini - Flexiteek covering on stringers       |                |              |           |                |           |                |           |           |                |                | ●2                 | •              | •          | •         |            |            |          |
| Rivest flexiteek pozzetto - Flexiteek covering on cockpit           | •              | ●3           | ●3        | •              | ●3        | •              | ●3        | ●3        | •              | •              | ●3                 | •              | •          | •         |            |            |          |
| Roll-bar inox - Stainless steel A-frame                             |                |              |           | •              |           |                | •         |           | •              |                |                    | •              | •          | •         | •          | •          |          |
| Roll-bar VTR - GRP A-frame                                          |                | • 4          | •         |                |           |                | •         | •         | •              |                |                    |                |            |           |            |            |          |
| Scaletta - Ladder                                                   |                |              |           |                |           |                |           |           |                |                |                    |                |            |           |            |            | •        |
| Serbatoio benzina - Fuel tank<br>(Circa - Approx)                   | lt.500         | lt.390       | lt.350    | lt.365         | lt.325    | lt.390         | lt.300    | lt.250    | lt.215         | lt.195         | lt.205             | lt.205         | lt.130     | lt.86     | •<br>lt.86 |            |          |
| Soft-top inox - SS soft-top                                         | • 4            |              | ٠         | •              |           |                |           |           |                |                |                    |                |            |           |            |            |          |
| Hard-top                                                            |                | ٠            | ٠         |                |           |                |           |           |                |                |                    |                |            |           |            |            |          |
| Tavolo - Table                                                      |                |              |           |                |           |                |           |           |                |                |                    |                | PLASTIC    |           | •          | ٠          |          |
| Telo ricovero - Boat storage cover                                  |                |              | ٠         |                | •         | •              | ٠         | •         | •              | •              | •                  | ٠              | •          | •         | •          | ٠          | •        |
| Tendalino - Sunshade arch                                           | •              | •            | •         |                | •         | •              | •         | •         | •              | •              | •                  | •              | •          | •         | •          | ٠          |          |
| Timoneria idraulica - Hydraulic steering                            |                |              |           |                |           |                |           |           |                |                |                    | •              |            |           |            |            |          |
| Verricello elettrico - Electric winch                               |                |              |           |                |           |                | •         | •         | •              | •              | •                  |                |            |           |            |            |          |
| WC marino con serbatoio acque nere - Marine toilet with septic tank |                |              |           |                |           |                |           |           |                |                |                    |                |            |           |            |            |          |

Standard • Optional

<sup>1</sup>Disponibile optional arco sci nautico; Available optional water ski arch

<sup>2</sup> Include rivestimento su delfiniera; Includes covering on bow roller

<sup>3</sup>Include rivestimento su plancia poppa; Includes covering on stern platform

<sup>4</sup> OPT installabile solo in fase produzione, non in post-vendita; OPT that can be installed only in production phase, not in post-production

N.B: Parabordo con decoro nocciola su unità prodotte fino alla stagione 2018/2019. Parabordo con decoro off-white in variazione nel corso della stagione 2019/2020. PLEASE NOTE: Fender with light brown accent on models produced until season 2018/2019.