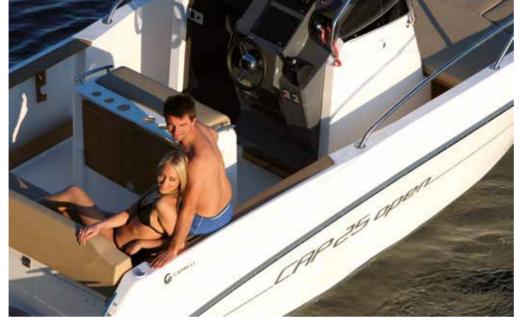

from Oct. 2016























| LENGTH O.A.          | 8,15 mt    |
|----------------------|------------|
| BEAM O.A.            | 2,79 mt    |
| WEIGHT (approx.)     | 2.100 kg   |
| MAX. PEOPLE ON BOARD | N° 8/10    |
| ENGINES              | 1 U / 2 XL |
| MAX. POWER           | 450 HP     |
| CERTIFICATION CE     | B/C        |

























| LENGTH O.A.          | 7,35 |
|----------------------|------|
| BEAM O.A.            | 2,52 |
| WEIGHT (approx.)     | 1800 |
| MAX. PEOPLE ON BOARD | Ν    |
| ENGINES              | 2L/1 |
| MAX. POWER           | 300  |
| CERTIFICATION CE     |      |
|                      |      |

| 7,35 mt    |
|------------|
| 2,52 mt    |
| 1800 kg    |
| N° 9       |
| 2 L / 1 XL |
| 300 HP     |
| С          |
|            |



















| LENGTH O.A.          | 7,35 mt    |
|----------------------|------------|
| BEAM O.A.            | 2,52 mt    |
| WEIGHT (approx.)     | 1500 kg    |
| MAX. PEOPLE ON BOARD | N° 8       |
| ENGINES              | 2 L / 1 XL |
| MAX. POWER           | 300 HP     |
| CERTIFICATION CE     | С          |
|                      |            |













Panca con schienale STD da 10/2016 Bench with backrest STD from Oct. 2016





| LENGTH O.A.          | 6,30 mt |  |
|----------------------|---------|--|
| BEAM O.A.            | 2,44 mt |  |
| WEIGHT (approx.)     | 1145 kg |  |
| MAX. PEOPLE ON BOARD | N° 7    |  |
| ENGINES              | 1 L     |  |
| MAX. POWER           | 175 HP  |  |
| CERTIFICATION CE     | С       |  |
|                      |         |  |









Panca