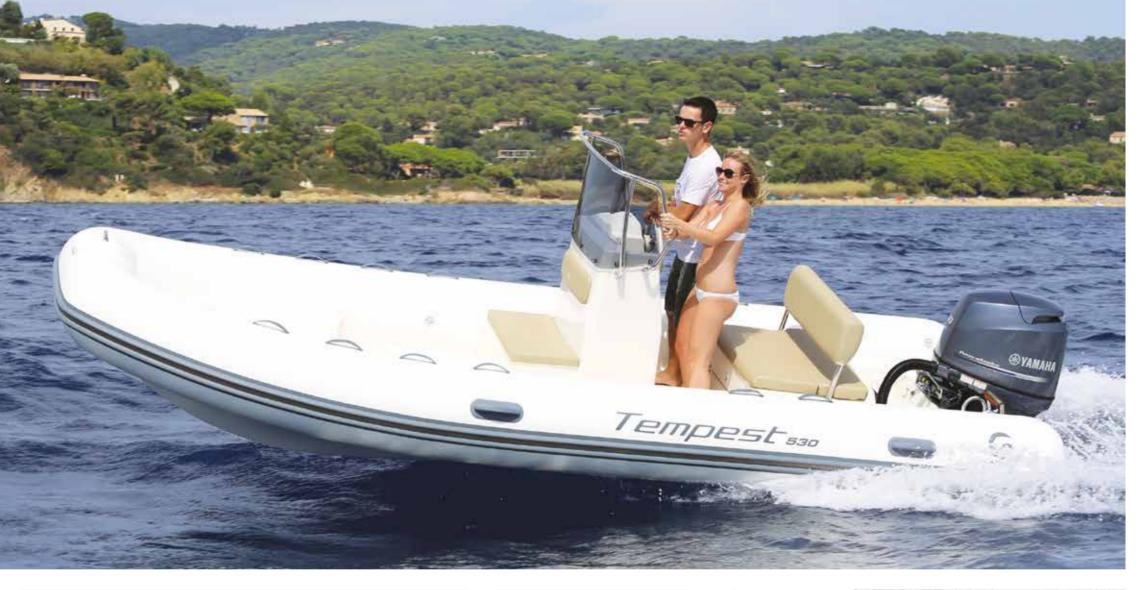

| LENGTH O.A.      |              | 8,85 mt                 |
|------------------|--------------|-------------------------|
| BEAM O.A.        |              | 3,28 mt                 |
| TUBE DIAMETER    |              | 0,60 mt max             |
| DRY WEIGHT (appr | rox.)        | 2200 kg                 |
| MAX. PEOPLE ON   | BOARD        | 16                      |
| MAX. ENGINE POV  | VER          | 450 HP (1 U / 2 XL)     |
| CERTIFICATION CI | Ē            | В                       |
| TUBE             | Neoprene - H | Hypalon Orca® 1670 dtex |