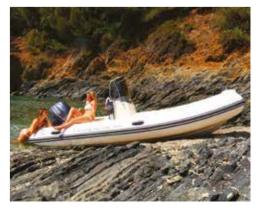

### EMPEST850W

| LENGTH O.A.      |                | 8,50 mt              |
|------------------|----------------|----------------------|
| BEAM O.A.        |                | 3,25 mt              |
| TUBE DIAMETER    |                | 0,65 mt max          |
| DRY WEIGHT (appr | ox.)           | 1900 kg              |
| MAX. PEOPLE ON   | BOARD          | 16                   |
| MAX. ENGINE POV  | VER            | 400 HP (1 U / 2 XL)  |
| CERTIFICATION CE | Ξ              | В                    |
| TUBE             | Neoprene - Hyp | alon Orca® 1670 dtex |

# EMPEST8500PEN