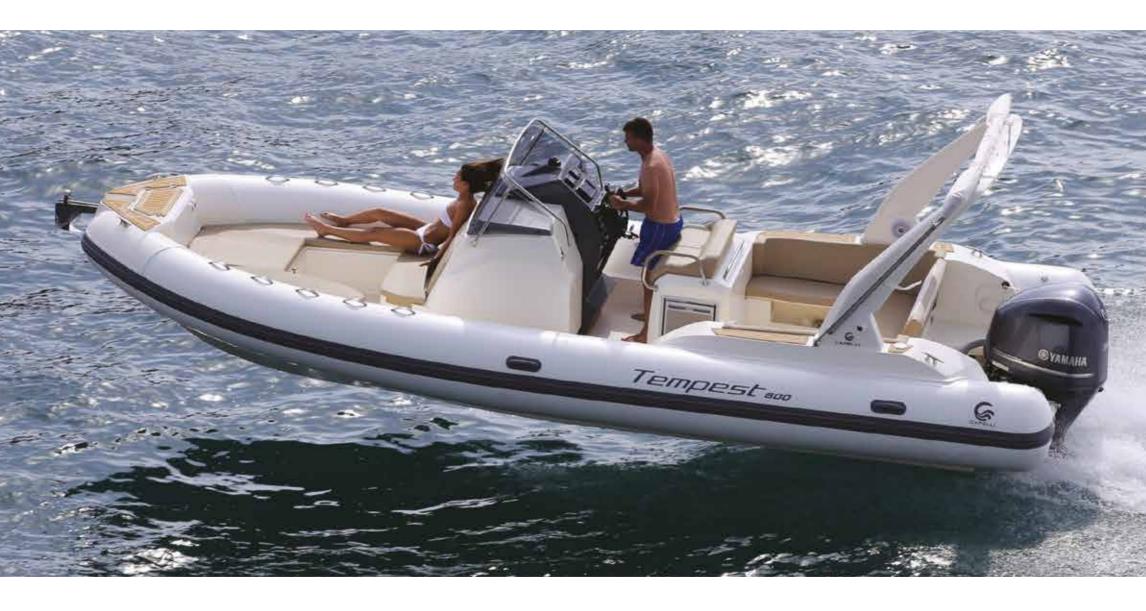

EMPEST800

| LENGTH O.A.      |                      | 7,75 mt         |
|------------------|----------------------|-----------------|
| BEAM O.A.        |                      | 3,00 mt         |
| TUBE DIAMETER    |                      | 0,65 mt max     |
| DRY WEIGHT (appr | ox.)                 | 1350 kg         |
| MAX. PEOPLE ON   | BOARD                | 12/22           |
| MAX. ENGINE POV  | VER                  | 250 HP (1 XL)   |
| CERTIFICATION C  | Ξ                    | B/C             |
| TUBE             | Neoprene - Hypalon ( | Drca® 1670 dtex |