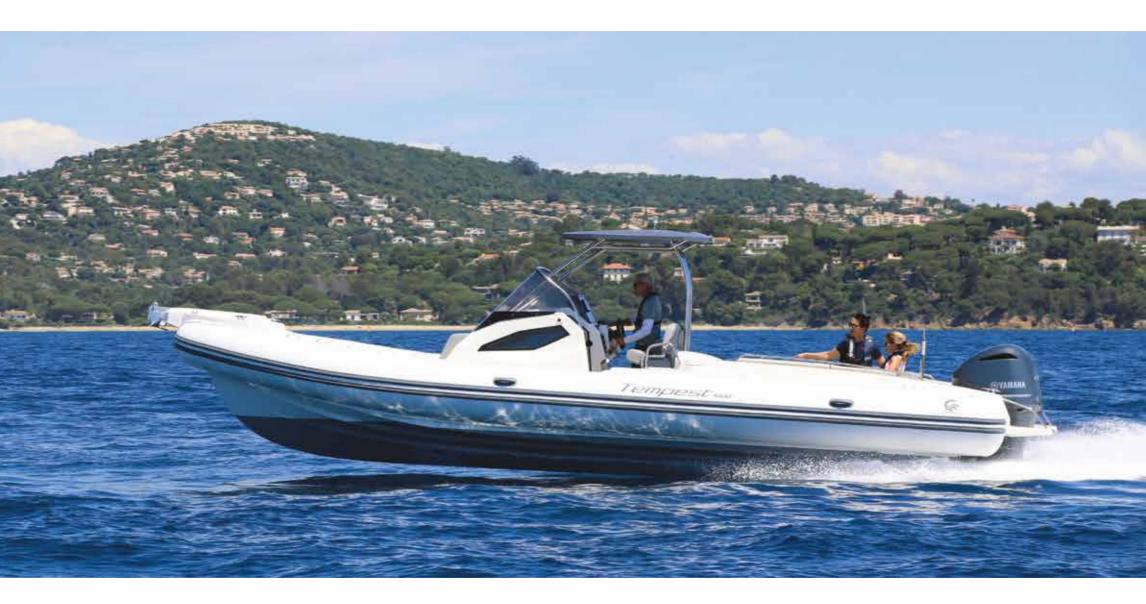

# LEMPESTIOOOODEN

| LENGTH O.A.      |                 | 10,10 mt                         |
|------------------|-----------------|----------------------------------|
| BEAM O.A.        |                 | 3,33 mt                          |
| TUBE DIAMETER    |                 | 0,65 mt max                      |
| DRY WEIGHT (appr | σx.)            | 2450 kg                          |
| MAX. PEOPLE ON   | BOARD           | 22                               |
| MAX. ENGINE POV  | VER             | 600 HP (2 XL)                    |
| CERTIFICATION CI | Ξ               | В                                |
| TUBE             | Neoprene - Hypa | llon Orca <sup>®</sup> 1670 dtex |