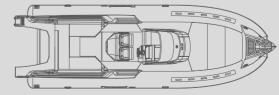

EMPEST900W/

| LENGTH O.A.      |                | 9,55 mt              |
|------------------|----------------|----------------------|
| BEAM O.A.        |                | 3,26 mt              |
| TUBE DIAMETER    |                | 0,65 mt max          |
| DRY WEIGHT (appr | ox.)           | 1550 kg              |
| MAX. PEOPLE ON   | BOARD          | 22                   |
| MAX. ENGINE POV  | VER            | 500 HP (1 U / 2 XL)  |
| CERTIFICATION CE | Ξ              | В                    |
| TUBE             | Neoprene - Hyp | alon Orca® 1670 dtex |