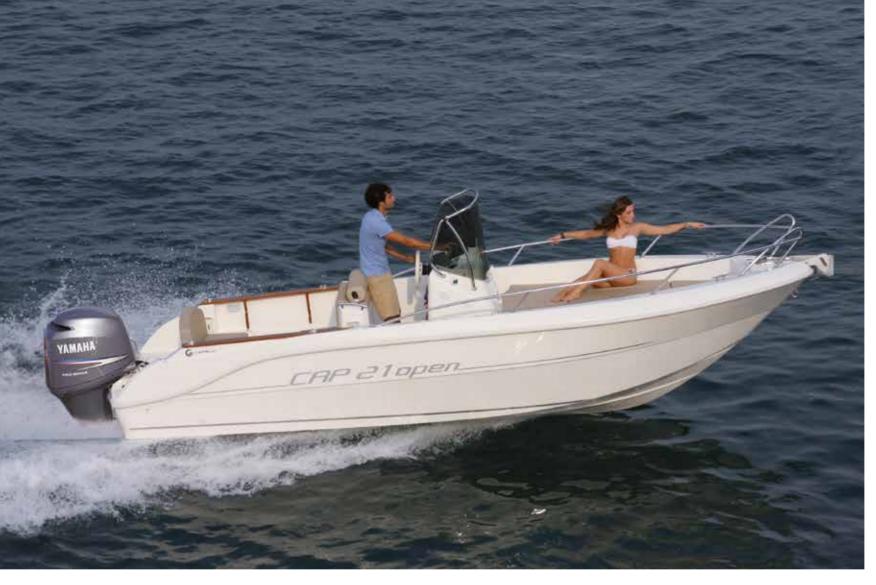

| LENGTH O.A.          | 7,35 mt    |
|----------------------|------------|
| BEAM O.A.            | 2,52 mt    |
| WEIGHT (approx.)     | 1500 kg    |
| MAX. PEOPLE ON BOARD | N° 8       |
| ENGINES              | 2 L / 1 XL |
| MAX. POWER           | 300 HP     |
| CERTIFICATION CE     | С          |
|                      |            |













Panca con schienale STD da 10/2016 Bench with backrest STD from Oct. 2016





| LENGTH O.A.          | 6,30 mt |  |
|----------------------|---------|--|
| BEAM O.A.            | 2,44 mt |  |
| WEIGHT (approx.)     | 1145 kg |  |
| MAX. PEOPLE ON BOARD | N° 7    |  |
| ENGINES              | 1 L     |  |
| MAX. POWER           | 175 HP  |  |
| CERTIFICATION CE     | С       |  |
|                      |         |  |









Panca con schienale STD da 10/2014 Bench with backrest STD from Oct. 2014

| LENGTH O.A.          | 6,30 mt |  |
|----------------------|---------|--|
| BEAM O.A.            | 2,47 mt |  |
| WEIGHT (approx.)     | 900 kg  |  |
| MAX. PEOPLE ON BOARD | N° 7    |  |
| ENGINES              | 1 L     |  |
| MAX. POWER           | 175 HP  |  |
| CERTIFICATION CE     | С       |  |
|                      |         |  |





Design by Roberto Curtò











| LENGTH O.A.          | 6,43 mt |  |
|----------------------|---------|--|
| BEAM O.A.            | 2,40 mt |  |
| WEIGHT (approx.)     | 900 kg  |  |
| MAX. PEOPLE ON BOARD | N° 6    |  |
| ENGINES              | 1 L     |  |
| MAX. POWER           | 175 HP  |  |
| CERTIFICATION CE     | С       |  |
|                      |         |