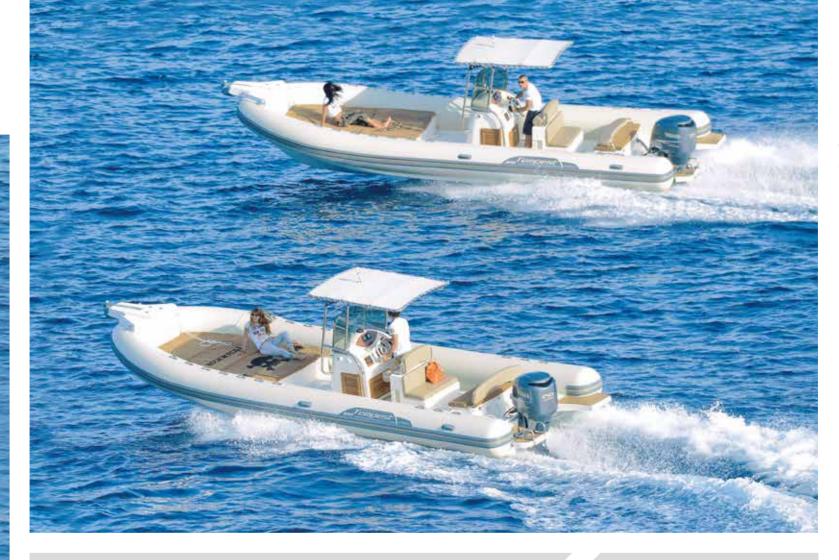

EMPEST800

| LENGTH O.A.      |                      | 7,75 mt         |
|------------------|----------------------|-----------------|
| BEAM O.A.        |                      | 3,00 mt         |
| TUBE DIAMETER    |                      | 0,65 mt max     |
| DRY WEIGHT (appr | ox.)                 | 1350 kg         |
| MAX. PEOPLE ON   | BOARD                | 12/22           |
| MAX. ENGINE POV  | VER                  | 250 HP (1 XL)   |
| CERTIFICATION C  | Ξ                    | B/C             |
| TUBE             | Neoprene - Hypalon ( | Drca® 1670 dtex |