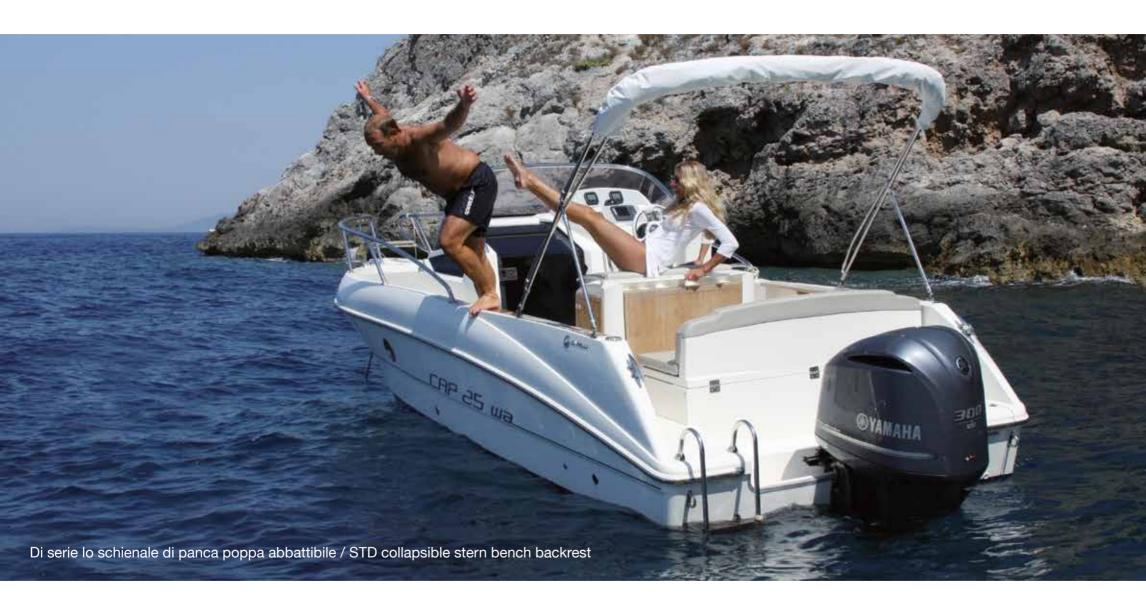

Plancette di poppa STD da 10/2016 - Stern platform kit STD from Oct. 2016

| LENGTH O.A.          | 8,15 mt    |
|----------------------|------------|
| BEAM O.A.            | 2,79 mt    |
| WEIGHT (approx.)     | 2.100 kg   |
| MAX. PEOPLE ON BOARD | N° 8/10    |
| ENGINES              | 1 U / 2 XL |
| MAX. POWER           | 450 HP     |
| CERTIFICATION CE     | B/C        |