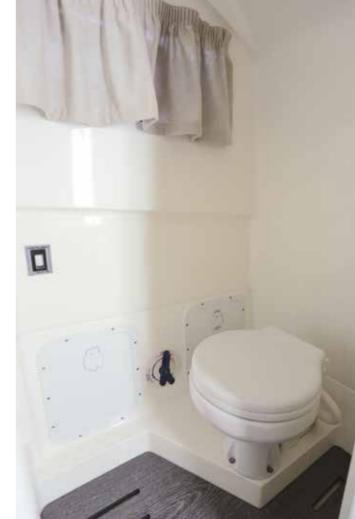

| DOTAZIONI - EQUIPMENT                                               | 1000<br>WA     | 1000<br>Open | 900<br>WA | 900<br>Open    | 850<br>WA | 850<br>Open    | 800       | 775       | 770<br>WA      | 770<br>Open    | 700<br>OPEN<br>NEW | 650            | 600        | 570       | 530        | 470        | 430      |
|---------------------------------------------------------------------|----------------|--------------|-----------|----------------|-----------|----------------|-----------|-----------|----------------|----------------|--------------------|----------------|------------|-----------|------------|------------|----------|
| Asta da sci - Ski bar                                               | •              | •            | •         |                | •         | •              | •         | •         | •              | ٠              | •                  | ٠              | •          | •1        | ٠          | •          |          |
| Bussola - Compass                                                   |                |              |           |                |           |                |           |           |                |                |                    |                |            |           |            |            |          |
| Centralina servo sterzo - Sea Star power assistant                  | ٠              | ٠            | •         |                | •         |                |           |           |                |                |                    |                |            |           |            |            |          |
| Copriconsolle - Console cover                                       |                |              |           |                |           |                |           |           |                | •              |                    |                |            |           |            | •          | ٠        |
| Copripanca - Bench cover                                            | •              | •            | •         | •              | •         | •              | •         | •         | •              |                | •                  | •              | •          | •         | •          |            |          |
| Cuscini di prua - Fore sunbathing cushions                          |                |              |           |                |           |                |           |           |                |                |                    |                | •          | •         | •          | •          | •        |
| Doccia - Shower                                                     |                |              |           |                |           |                |           |           |                |                | •                  | ٠              | •          | •         | ٠          |            |          |
|                                                                     | lt.77          | lt.94        | lt.60     | lt.60          | lt.70     | lt.60          | lt.67     | lt.67     | lt.60          | lt.60          | lt.45              | lt.67          | lt.45      | lt.45     | lt.45      |            |          |
| Fornello - Cooker                                                   |                |              |           |                |           |                |           |           |                |                |                    |                |            |           |            |            |          |
| Frigorifero - Refrigerator                                          |                |              |           | •              |           |                | •         |           | •              | •              |                    |                |            |           |            |            |          |
|                                                                     | lt.48          | lt.65        | lt.48     | lt.48          | lt.48     | lt.48          | lt.48     | lt.48     | lt.30          | lt.30          |                    |                |            |           |            |            |          |
| Gonfiatore - Inflating pump                                         | ELECTRIC       | ELECTRIC     | ELECTRIC  | ELECTRIC       | ELECTRIC  | ELECTRIC       | ELECTRIC  | -         | ELECTRIC       |                | -                  | -              | -          | -         | -          | -          | -        |
| Impianto 220V - Dockside current tap 220V                           | •              | •            | •         | <u> </u>       | •         | <u> </u>       |           |           | •              |                | <u> </u>           |                | <u> </u>   |           |            |            | <u> </u> |
| Luci di navigazione - Navigation lights                             | -              | -            |           |                |           |                |           |           |                |                |                    | •              | •          | •         | •          | ON A-FRAME |          |
| Kit pulizia - Polishing kit                                         |                |              |           |                |           |                |           |           |                |                |                    | ON A-FRAME     | ON A-FRAME | ON ARCH   | ON A-FRAME | ON A-FRAME |          |
| Kit plancette poppa - Stern platforms kit                           |                |              |           |                |           |                |           |           | •              | •              |                    | •              | <u> </u>   |           |            |            |          |
| Musone prua VTR - GRP Bow roller                                    | WITH FLEXITEEK |              |           | WITH FLEXITEEK |           | WITH FLEXITEEK |           |           | WITH FLEXITEEK | WITH FLEXITEEK |                    | WITH FLEXITEEK |            |           |            |            |          |
| Pagaie - Paddles                                                    |                |              |           |                |           |                |           |           |                |                |                    |                |            |           |            |            |          |
| Panca guida leaning post - Leaning post                             |                |              |           |                |           |                |           | -         |                |                | <u> </u>           | -              | •          |           |            | _          |          |
| Panca guida VTR - GRP Steering bench                                |                |              |           | <u> </u>       | <u> </u>  | <u> </u>       |           |           |                | <u> </u>       |                    |                | -          |           |            |            |          |
| Pannello elettrico - Electric panel                                 |                |              |           |                |           |                |           |           |                |                |                    |                |            |           |            |            |          |
| Parabrezza - Windscreen                                             |                |              |           |                |           |                |           |           |                |                |                    |                |            |           |            |            |          |
| Pompa sentina - Bilge pump                                          |                |              |           |                |           |                |           |           |                |                |                    |                |            |           |            |            |          |
|                                                                     | AUTOMATIC      | AUTOMATIC    | AUTOMATIC | AUTOMATIC      | AUTOMATIC | AUTOMATIC      | AUTOMATIC | AUTOMATIC | AUTOMATIC      | AUTOMATIC      | AUTOMATIC          | AUTOMATIC      | AUTOMATIC  | AUTOMATIC | AUTOMATIC  | AUTOMATIC  | AUTOMAT  |
| Prendisole addiz. Poppa - Add. aft sunbathing kit                   | •              |              | •         |                | •         | •              | •         | •         | •              | •              | •                  | •              | •          |           |            |            | <u> </u> |
| Pulpito inox - Stainless steel pulpit                               |                |              |           |                |           | •              |           |           |                |                |                    |                |            |           |            |            |          |
| Radio                                                               |                |              | •         | •              | •         | •              | •         | •         | •              | •              | •                  | •              |            |           |            |            |          |
| Rivest.flexiteek trincarini - Flexiteek covering on stringers       |                |              |           |                |           |                |           |           |                |                | ●2                 | •              | •          | •         |            |            |          |
| Rivest flexiteek pozzetto - Flexiteek covering on cockpit           | •              | ●3           | ●3        | •              | ●3        | •              | ●3        | ●3        | •              | •              | ●3                 | •              | •          | •         |            |            |          |
| Roll-bar inox - Stainless steel A-frame                             |                |              |           | •              |           |                | •         |           | •              |                |                    | •              | •          | •         | •          | •          |          |
| Roll-bar VTR - GRP A-frame                                          |                | • 4          | •         |                |           |                | •         | •         | •              |                |                    |                |            |           |            |            |          |
| Scaletta - Ladder                                                   |                |              |           |                |           |                |           |           |                |                |                    |                |            |           |            |            | •        |
| Serbatoio benzina - Fuel tank<br>(Circa - Approx)                   | lt.500         | lt.390       | lt.350    | lt.365         | lt.325    | lt.390         | lt.300    | lt.250    | lt.215         | lt.195         | lt.205             | lt.205         | lt.130     | lt.86     | •<br>lt.86 |            |          |
| Soft-top inox - SS soft-top                                         | • 4            |              | ٠         | •              |           |                |           |           |                |                |                    |                |            |           |            |            |          |
| Hard-top                                                            |                | ٠            | ٠         |                |           |                |           |           |                |                |                    |                |            |           |            |            |          |
| Tavolo - Table                                                      |                |              |           |                |           |                |           |           |                |                |                    |                | PLASTIC    |           | •          | ٠          |          |
| Telo ricovero - Boat storage cover                                  |                |              | ٠         |                | •         | •              | ٠         | •         | •              | •              | •                  | ٠              | •          | •         | •          | ٠          | •        |
| Tendalino - Sunshade arch                                           | •              | •            | •         |                | •         | •              | •         | •         | •              | •              | •                  | •              | •          | •         | •          | ٠          |          |
| Timoneria idraulica - Hydraulic steering                            |                |              |           |                |           |                |           |           |                |                |                    | •              |            |           |            |            |          |
| Verricello elettrico - Electric winch                               |                |              |           |                |           |                | •         | •         | •              | •              | •                  |                |            |           |            |            |          |
| WC marino con serbatoio acque nere - Marine toilet with septic tank |                |              |           |                |           |                |           |           |                |                |                    |                |            |           |            |            |          |