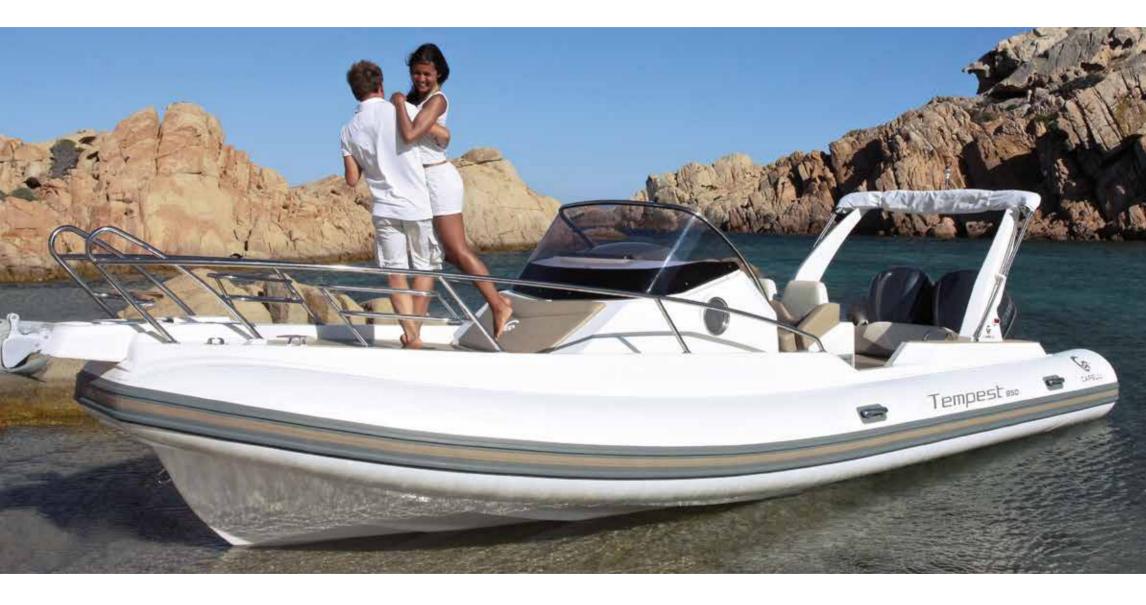

# LEMPESTIOOOODEN

| LENGTH O.A.      |                 | 10,10 mt                         |
|------------------|-----------------|----------------------------------|
| BEAM O.A.        |                 | 3,33 mt                          |
| TUBE DIAMETER    |                 | 0,65 mt max                      |
| DRY WEIGHT (appr | σx.)            | 2450 kg                          |
| MAX. PEOPLE ON   | BOARD           | 22                               |
| MAX. ENGINE POV  | VER             | 600 HP (2 XL)                    |
| CERTIFICATION CI | Ξ               | В                                |
| TUBE             | Neoprene - Hypa | llon Orca <sup>®</sup> 1670 dtex |

Design by: Cantieri Capelli's technical dept. in partnership with Roberto Curtò Design

| LENGTH O.A.     |                | 9,50 mt              |
|-----------------|----------------|----------------------|
| BEAM O.A.       |                | 3,30 mt              |
| TUBE DIAMETER   |                | 0,65 mt max          |
| DRY WEIGHT (app | rox.)          | 2220 kg              |
| MAX. PEOPLE ON  | I BOARD        | 18                   |
| MAX. ENGINE PO  | WER            | 500 HP (1 U / 2 XL)  |
| CERTIFICATION C | E              | В                    |
| TUBE            | Neoprene - Hyp | alon Orca® 1670 dtex |
|                 |                |                      |