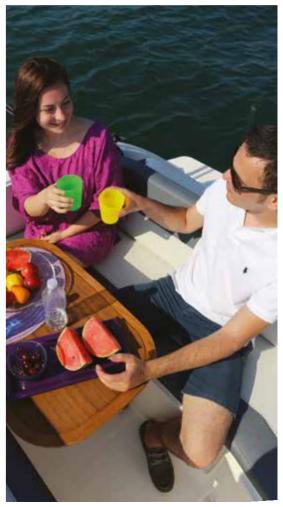

| OZ           | TECHNICAL            | FEATURES |
|--------------|----------------------|----------|
|              | LENGTH O.A.          | 5,20 mt  |
|              | BEAM O.A.            | 2,14 mt  |
|              | WEIGHT (approx.)     | 550 kg   |
| $\cap \cap$  | MAX. PEOPLE ON BOARD | N° 6     |
|              | ENGINES              | 1 L      |
| <            | MAX. POWER           | 100 HP   |
| $(\bar{)}()$ | CERTIFICATION CE     | С        |
|              |                      |          |