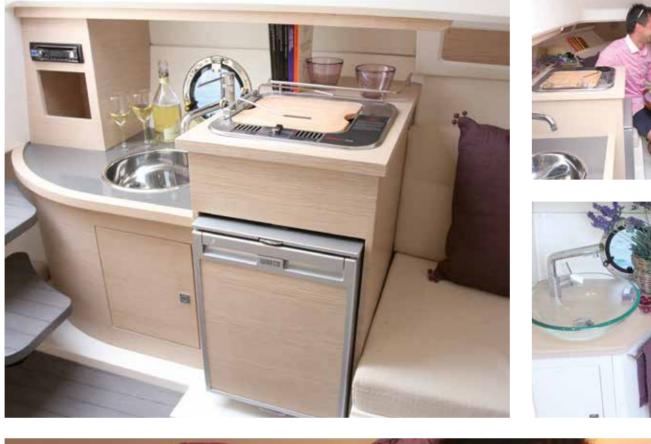

| DOTAZIONI - EQUIPMENT                                               | 1000<br>WA     | 1000<br>Open | 900<br>WA | 900<br>Open    | 850<br>WA | 850<br>Open    | 800       | 775       | 770<br>WA      | 770<br>Open    | 700<br>OPEN<br>NEW | 650            | 600        | 570       | 530        | 470        | 430      |
|---------------------------------------------------------------------|----------------|--------------|-----------|----------------|-----------|----------------|-----------|-----------|----------------|----------------|--------------------|----------------|------------|-----------|------------|------------|----------|
| Asta da sci - Ski bar                                               | •              | •            | •         |                | •         | •              | •         | •         | •              | ٠              | •                  | ٠              | •          | •1        | ٠          | •          |          |
| Bussola - Compass                                                   |                |              |           |                |           |                |           |           |                |                |                    |                |            |           |            |            |          |
| Centralina servo sterzo - Sea Star power assistant                  | ٠              | ٠            | •         |                | •         |                |           |           |                |                |                    |                |            |           |            |            |          |
| Copriconsolle - Console cover                                       |                |              |           |                |           |                |           |           |                | •              |                    |                |            |           |            | •          | ٠        |
| Copripanca - Bench cover                                            | •              | •            | •         | •              | •         | •              | •         | •         | •              |                | •                  | •              | •          | •         | •          |            |          |
| Cuscini di prua - Fore sunbathing cushions                          |                |              |           |                |           |                |           |           |                |                |                    |                | •          | •         | •          | •          | •        |
| Doccia - Shower                                                     |                |              |           |                |           |                |           |           |                |                | •                  | ٠              | •          | •         | ٠          |            |          |
|                                                                     | lt.77          | lt.94        | lt.60     | lt.60          | lt.70     | lt.60          | lt.67     | lt.67     | lt.60          | lt.60          | lt.45              | lt.67          | lt.45      | lt.45     | lt.45      |            |          |
| Fornello - Cooker                                                   |                |              |           |                |           |                |           |           |                |                |                    |                |            |           |            |            |          |
| Frigorifero - Refrigerator                                          |                |              |           | •              |           |                | •         |           | •              | •              |                    |                |            |           |            |            |          |
|                                                                     | lt.48          | lt.65        | lt.48     | lt.48          | lt.48     | lt.48          | lt.48     | lt.48     | lt.30          | lt.30          |                    |                |            |           |            |            |          |
| Gonfiatore - Inflating pump                                         | ELECTRIC       | ELECTRIC     | ELECTRIC  | ELECTRIC       | ELECTRIC  | ELECTRIC       | ELECTRIC  | -         | ELECTRIC       |                | -                  | -              | -          | -         | -          | -          | -        |
| Impianto 220V - Dockside current tap 220V                           | •              | •            | •         | <u> </u>       | •         | <u> </u>       |           |           | •              |                | <u> </u>           |                | <u> </u>   |           |            |            | <u> </u> |
| Luci di navigazione - Navigation lights                             | -              | -            |           |                |           |                |           |           |                |                |                    | •              | •          | •         | •          | ON A-FRAME |          |
| Kit pulizia - Polishing kit                                         |                |              |           |                |           |                |           |           |                |                |                    | ON A-FRAME     | ON A-FRAME | ON ARCH   | ON A-FRAME | ON A-FRAME |          |
| Kit plancette poppa - Stern platforms kit                           |                |              |           |                |           |                |           |           | •              | •              |                    | •              | <u> </u>   |           |            |            |          |
| Musone prua VTR - GRP Bow roller                                    | WITH FLEXITEEK |              |           | WITH FLEXITEEK |           | WITH FLEXITEEK |           |           | WITH FLEXITEEK | WITH FLEXITEEK |                    | WITH FLEXITEEK |            |           |            |            |          |
| Pagaie - Paddles                                                    |                |              |           |                |           |                |           |           |                |                |                    |                |            |           |            |            |          |
| Panca guida leaning post - Leaning post                             |                |              |           |                |           |                |           | -         |                |                | <u> </u>           | -              | •          |           |            | _          |          |
| Panca guida VTR - GRP Steering bench                                |                |              |           | <u> </u>       | <u> </u>  | <u> </u>       |           |           |                | <u> </u>       |                    |                | -          |           |            |            |          |
| Pannello elettrico - Electric panel                                 |                |              |           |                |           |                |           |           |                |                |                    |                |            |           |            |            |          |
| Parabrezza - Windscreen                                             |                |              |           |                |           |                |           |           |                |                |                    |                |            |           |            |            |          |
| Pompa sentina - Bilge pump                                          |                |              |           |                |           |                |           |           |                |                |                    |                |            |           |            |            |          |
|                                                                     | AUTOMATIC      | AUTOMATIC    | AUTOMATIC | AUTOMATIC      | AUTOMATIC | AUTOMATIC      | AUTOMATIC | AUTOMATIC | AUTOMATIC      | AUTOMATIC      | AUTOMATIC          | AUTOMATIC      | AUTOMATIC  | AUTOMATIC | AUTOMATIC  | AUTOMATIC  | AUTOMAT  |
| Prendisole addiz. Poppa - Add. aft sunbathing kit                   | •              |              | •         |                | •         | •              | •         | •         | •              | •              | •                  | •              | •          |           |            |            | <u> </u> |
| Pulpito inox - Stainless steel pulpit                               |                |              |           |                |           | •              |           |           |                |                |                    |                |            |           |            |            |          |
| Radio                                                               |                |              | •         | •              | •         | •              | •         | •         | •              | •              | •                  | •              |            |           |            |            |          |
| Rivest.flexiteek trincarini - Flexiteek covering on stringers       |                |              |           |                |           |                |           |           |                |                | ●2                 | •              | •          | •         |            |            |          |
| Rivest flexiteek pozzetto - Flexiteek covering on cockpit           | •              | ●3           | ●3        | •              | ●3        | •              | ●3        | ●3        | •              | •              | ●3                 | •              | •          | •         |            |            |          |
| Roll-bar inox - Stainless steel A-frame                             |                |              |           | •              |           |                | •         |           | •              |                |                    | •              | •          | •         | •          | •          |          |
| Roll-bar VTR - GRP A-frame                                          |                | • 4          | •         |                |           |                | •         | •         | •              |                |                    |                |            |           |            |            |          |
| Scaletta - Ladder                                                   |                |              |           |                |           |                |           |           |                |                |                    |                |            |           |            |            | •        |
| Serbatoio benzina - Fuel tank<br>(Circa - Approx)                   | lt.500         | lt.390       | lt.350    | lt.365         | lt.325    | lt.390         | lt.300    | lt.250    | lt.215         | lt.195         | lt.205             | lt.205         | lt.130     | lt.86     | •<br>lt.86 |            |          |
| Soft-top inox - SS soft-top                                         | • 4            |              | ٠         | •              |           |                |           |           |                |                |                    |                |            |           |            |            |          |
| Hard-top                                                            |                | ٠            | ٠         |                |           |                |           |           |                |                |                    |                |            |           |            |            |          |
| Tavolo - Table                                                      |                |              |           |                |           |                |           |           |                |                |                    |                | PLASTIC    |           | •          | ٠          |          |
| Telo ricovero - Boat storage cover                                  |                |              | ٠         |                | •         | •              | ٠         | •         | •              | •              | •                  | ٠              | •          | •         | •          | ٠          | •        |
| Tendalino - Sunshade arch                                           | •              | •            | •         |                | •         | •              | •         | •         | •              | •              | •                  | •              | •          | •         | •          | ٠          |          |
| Timoneria idraulica - Hydraulic steering                            |                |              |           |                |           |                |           |           |                |                |                    | •              |            |           |            |            |          |
| Verricello elettrico - Electric winch                               |                |              |           |                |           |                | •         | •         | •              | •              | •                  |                |            |           |            |            |          |
| WC marino con serbatoio acque nere - Marine toilet with septic tank |                |              |           |                |           |                |           |           |                |                |                    |                |            |           |            |            |          |