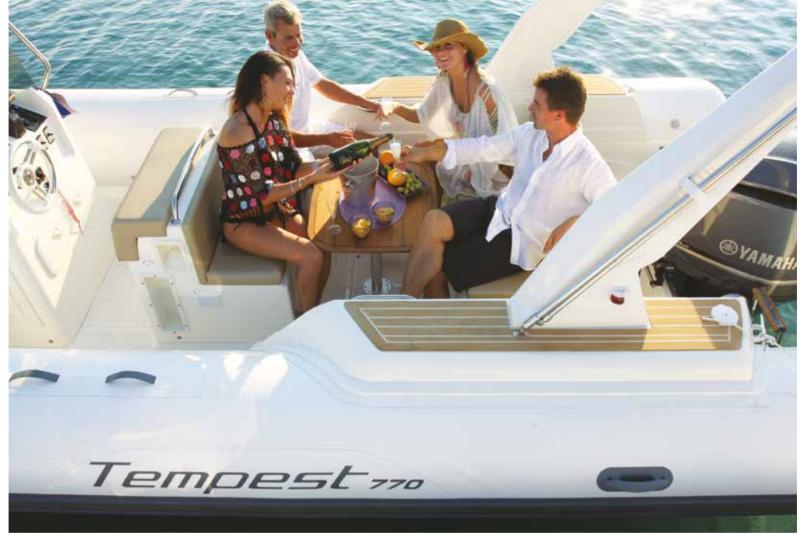

# LEMPESTIOOOODEN

| LENGTH O.A.      |                 | 10,10 mt                         |
|------------------|-----------------|----------------------------------|
| BEAM O.A.        |                 | 3,33 mt                          |
| TUBE DIAMETER    |                 | 0,65 mt max                      |
| DRY WEIGHT (appr | σx.)            | 2450 kg                          |
| MAX. PEOPLE ON   | BOARD           | 22                               |
| MAX. ENGINE POV  | VER             | 600 HP (2 XL)                    |
| CERTIFICATION CI | Ξ               | В                                |
| TUBE             | Neoprene - Hypa | llon Orca <sup>®</sup> 1670 dtex |

Design by: Cantieri Capelli's technical dept. in partnership with Roberto Curtò Design

| LENGTH O.A.     |                | 9,50 mt              |
|-----------------|----------------|----------------------|
| BEAM O.A.       |                | 3,30 mt              |
| TUBE DIAMETER   |                | 0,65 mt max          |
| DRY WEIGHT (app | rox.)          | 2220 kg              |
| MAX. PEOPLE ON  | I BOARD        | 18                   |
| MAX. ENGINE PO  | WER            | 500 HP (1 U / 2 XL)  |
| CERTIFICATION C | E              | В                    |
| TUBE            | Neoprene - Hyp | alon Orca® 1670 dtex |
|                 |                |                      |