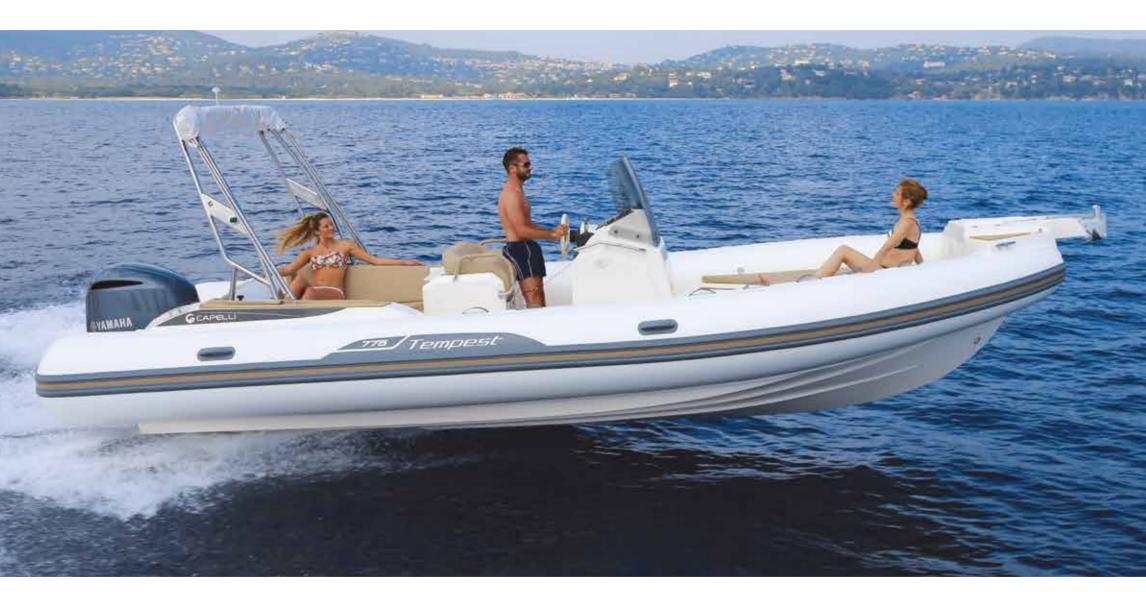

EMPEST800

| LENGTH O.A.      |                      | 7,75 mt         |
|------------------|----------------------|-----------------|
| BEAM O.A.        |                      | 3,00 mt         |
| TUBE DIAMETER    |                      | 0,65 mt max     |
| DRY WEIGHT (appr | ox.)                 | 1350 kg         |
| MAX. PEOPLE ON   | BOARD                | 12/22           |
| MAX. ENGINE POV  | VER                  | 250 HP (1 XL)   |
| CERTIFICATION C  | Ξ                    | B/C             |
| TUBE             | Neoprene - Hypalon ( | Drca® 1670 dtex |