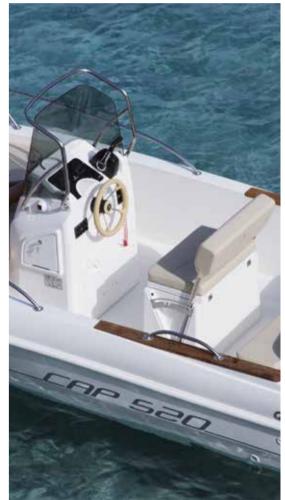

| OZ           | TECHNICAL            | FEATURES |
|--------------|----------------------|----------|
|              | LENGTH O.A.          | 5,20 mt  |
|              | BEAM O.A.            | 2,14 mt  |
|              | WEIGHT (approx.)     | 550 kg   |
| $\cap \cap$  | MAX. PEOPLE ON BOARD | N° 6     |
|              | ENGINES              | 1 L      |
| <            | MAX. POWER           | 100 HP   |
| $(\bar{)}()$ | CERTIFICATION CE     | С        |
|              |                      |          |