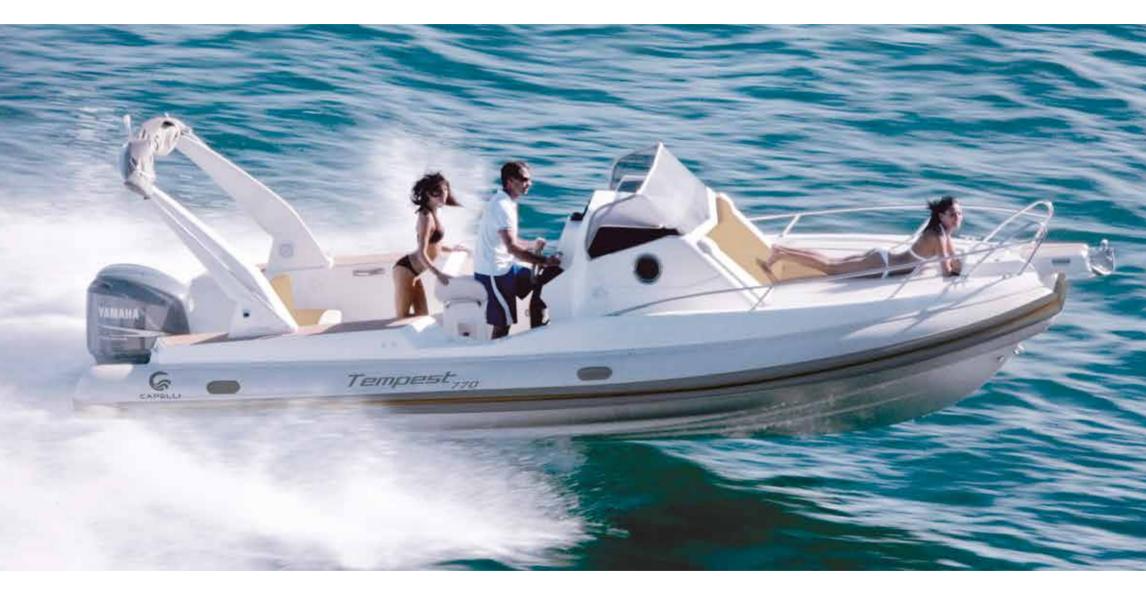

|
| MAX. ENGINE POV  | VER        | 300 HP (1 XL)           |
| CERTIFICATION CE | Ξ          | B/C                     |
| TUBE             | Neoprene - | Hypalon Orca® 1670 dtex |





EMPEST800











| LENGTH O.A.      |                      | 7,75 mt         |
|------------------|----------------------|-----------------|
| BEAM O.A.        |                      | 3,00 mt         |
| TUBE DIAMETER    |                      | 0,65 mt max     |
| DRY WEIGHT (appr | ox.)                 | 1350 kg         |
| MAX. PEOPLE ON   | BOARD                | 12/22           |
| MAX. ENGINE POV  | VER                  | 250 HP (1 XL)   |
| CERTIFICATION C  | Ξ                    | B/C             |
| TUBE             | Neoprene - Hypalon ( | Drca® 1670 dtex |





775 EMPESI 









| LENGTH O.A.      |                      | 7,70 mt         |
|------------------|----------------------|-----------------|
| BEAM O.A.        |                      | 2,98 mt         |
| TUBE DIAMETER    |                      | 0,54 mt max     |
| DRY WEIGHT (appr | rox.)                | 1600 kg         |
| MAX. PEOPLE ON   | BOARD                | 18              |
| MAX. ENGINE POV  | VER                  | 250 HP (1 XL)   |
| CERTIFICATION C  | E                    | С               |
| TUBE             | Neoprene - Hypalon C | )rca® 1670 dtex |
|                  |                      |                 |









| LENGTH O.A.      |                      | 7,75 mt       |
|------------------|----------------------|---------------|
| BEAM O.A.        |                      |