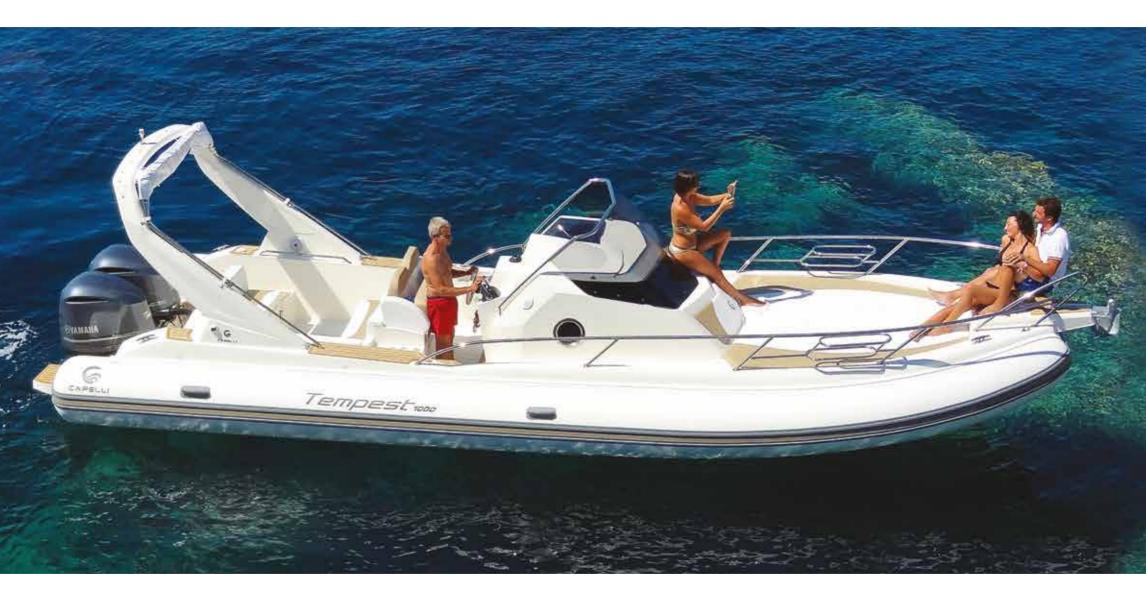

# LEMPESTIOOOODEN

| LENGTH O.A.      |                 | 10,10 mt                         |
|------------------|-----------------|----------------------------------|
| BEAM O.A.        |                 | 3,33 mt                          |
| TUBE DIAMETER    |                 | 0,65 mt max                      |
| DRY WEIGHT (appr | σx.)            | 2450 kg                          |
| MAX. PEOPLE ON   | BOARD           | 22                               |
| MAX. ENGINE POV  | VER             | 600 HP (2 XL)                    |
| CERTIFICATION CI | Ξ               | В                                |
| TUBE             | Neoprene - Hypa | llon Orca <sup>®</sup> 1670 dtex |