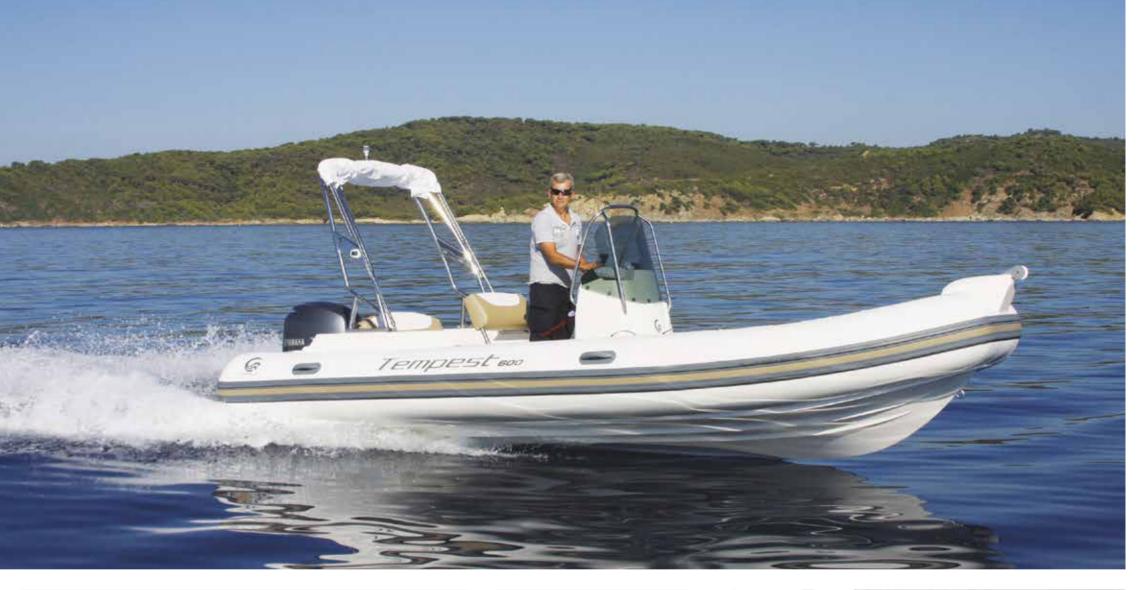

# LEMPESTIOOOODEN

| LENGTH O.A.      |                 | 10,10 mt                         |
|------------------|-----------------|----------------------------------|
| BEAM O.A.        |                 | 3,33 mt                          |
| TUBE DIAMETER    |                 | 0,65 mt max                      |
| DRY WEIGHT (appr | σx.)            | 2450 kg                          |
| MAX. PEOPLE ON   | BOARD           | 22                               |
| MAX. ENGINE POV  | VER             | 600 HP (2 XL)                    |
| CERTIFICATION CI | Ξ               | В                                |
| TUBE             | Neoprene - Hypa | llon Orca <sup>®</sup> 1670 dtex |