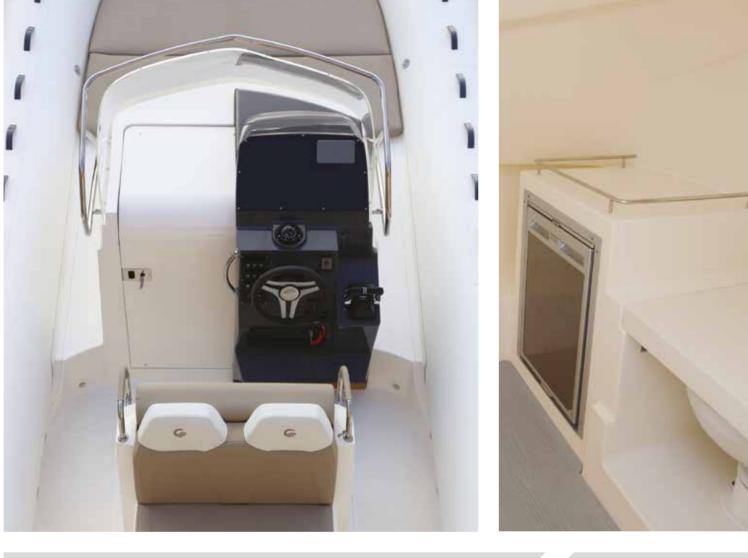

| DOTAZIONI - EQUIPMENT                                               | 1000<br>WA     | 1000<br>Open | 900<br>WA | 900<br>Open    | 850<br>WA | 850<br>Open    | 800       | 775       | 770<br>WA      | 770<br>Open    | 700<br>OPEN<br>NEW | 650            | 600        | 570       | 530        | 470        | 430      |
|---------------------------------------------------------------------|----------------|--------------|-----------|----------------|-----------|----------------|-----------|-----------|----------------|----------------|--------------------|----------------|------------|-----------|------------|------------|----------|
| Asta da sci - Ski bar                                               | •              | •            | •         |                | •         | •              | •         | •         | •              | ٠              | •                  | ٠              | •          | •1        | ٠          | •          |          |
| Bussola - Compass                                                   |                |              |           |                |           |                |           |           |                |                |                    |                |            |           |            |            |          |
| Centralina servo sterzo - Sea Star power assistant                  | ٠              | ٠            | •         |                | •         |                |           |           |                |                |                    |                |            |           |            |            |          |
| Copriconsolle - Console cover                                       |                |              |           |                |           |                |           |           |                | •              |                    |                |            |           |            | •          | ٠        |
| Copripanca - Bench cover                                            | •              | •            | •         | •              | •         | •              | •         | •         | •              |                | •                  | •              | •          | •         | •          |            |          |
| Cuscini di prua - Fore sunbathing cushions                          |                |              |           |                |           |                |           |           |                |                |                    |                | •          | •         | •          | •          | •        |
| Doccia - Shower                                                     |                |              |           |                |           |                |           |           |                |                | •                  | ٠              | •          | •         | ٠          |            |          |
|                                                                     | lt.77          | lt.94        | lt.60     | lt.60          | lt.70     | lt.60          | lt.67     | lt.67     | lt.60          | lt.60          | lt.45              | lt.67          | lt.45      | lt.45     | lt.45      |            |          |
| Fornello - Cooker                                                   |                |              |           |                |           |                |           |           |                |                |                    |                |            |           |            |            |          |
| Frigorifero - Refrigerator                                          |                |              |           | •              |           |                | •         |           | •              | •              |                    |                |            |           |            |            |          |
|                                                                     | lt.48          | lt.65        | lt.48     | lt.48          | lt.48     | lt.48          | lt.48     | lt.48     | lt.30          | lt.30          |                    |                |            |           |            |            |          |
| Gonfiatore - Inflating pump                                         | ELECTRIC       | ELECTRIC     | ELECTRIC  | ELECTRIC       | ELECTRIC  | ELECTRIC       | ELECTRIC  | -         | ELECTRIC       |                | -                  | -              | -          | -         | -          | -          | -        |
| Impianto 220V - Dockside current tap 220V                           | •              | •            | •         | <u> </u>       | •         | <u> </u>       |           |           | •              |                | <u> </u>           |                | <u> </u>   |           |            |            | <u> </u> |
| Luci di navigazione - Navigation lights                             | -              | -            |           |                |           |                |           |           |                |                |                    | •              | •          | •         | •          | ON A-FRAME |          |
| Kit pulizia - Polishing kit                                         |                |              |           |                |           |                |           |           |                |                |                    | ON A-FRAME     | ON A-FRAME | ON ARCH   | ON A-FRAME | ON A-FRAME |          |
| Kit plancette poppa - Stern platforms kit                           |                |              |           |                |           |                |           |           | •              | •              |                    | •              | <u> </u>   |           |            |            |          |
| Musone prua VTR - GRP Bow roller                                    | WITH FLEXITEEK |              |           | WITH FLEXITEEK |           | WITH FLEXITEEK |           |           | WITH FLEXITEEK | WITH FLEXITEEK |                    | WITH FLEXITEEK |            |           |            |            |          |
| Pagaie - Paddles                                                    |                |              |           |                |           |                |           |           |                |                |                    |                |            |           |            |            |          |
| Panca guida leaning post - Leaning post                             |                |              |           |                |           |                |           | -         |                |                | <u> </u>           | -              | •          |           |            | _          |          |
| Panca guida VTR - GRP Steering bench                                |                |              |           | <u> </u>       | <u> </u>  | <u> </u>       |           |           |                | <u> </u>       |                    |                | -          |           |            |            |          |
| Pannello elettrico - Electric panel                                 |                |              |           |                |           |                |           |           |                |                |                    |                |            |           |            |            |          |
| Parabrezza - Windscreen                                             |                |              |           |                |           |                |           |           |                |                |                    |                |            |           |            |            |          |
| Pompa sentina - Bilge pump                                          |                |              |           |                |           |                |           |           |                |                |                    |                |            |           |            |            |          |
|                                                                     | AUTOMATIC      | AUTOMATIC    | AUTOMATIC | AUTOMATIC      | AUTOMATIC | AUTOMATIC      | AUTOMATIC | AUTOMATIC | AUTOMATIC      | AUTOMATIC      | AUTOMATIC          | AUTOMATIC      | AUTOMATIC  | AUTOMATIC | AUTOMATIC  | AUTOMATIC  | AUTOMAT  |
| Prendisole addiz. Poppa - Add. aft sunbathing kit                   | •              |              | •         |                | •         | •              | •         | •         | •              | •              | •                  | •              | •          |           |            |            | <u> </u> |
| Pulpito inox - Stainless steel pulpit                               |                |              |           |                |           | •              |           |           |                |                |                    |                |            |           |            |            |          |
| Radio                                                               |                |              | •         | •              | •         | •              | •         | •         | •              | •              | •                  | •              |            |           |            |            |          |
| Rivest.flexiteek trincarini - Flexiteek covering on stringers       |                |              |           |                |           |                |           |           |                |                | ●2                 | •              | •          | •         |            |            |          |
| Rivest flexiteek pozzetto - Flexiteek covering on cockpit           | •              | ●3           | ●3        | •              | ●3        | •              | ●3        | ●3        | •              | •              | ●3                 | •              | •          | •         |            |            |          |
| Roll-bar inox - Stainless steel A-frame                             |                |              |           | •              |           |                | •         |           | •              |                |                    | •              | •          | •         | •          | •          |          |
| Roll-bar VTR - GRP A-frame                                          |                | • 4          | •         |                |           |                | •         | •         | •              |                |                    |                |            |           |            |            |          |
| Scaletta - Ladder                                                   |                |              |           |                |           |                |           |           |                |                |                    |                |            |           |            |            | •        |
| Serbatoio benzina - Fuel tank<br>(Circa - Approx)                   | lt.500         | lt.390       | lt.350    | lt.365         | lt.325    | lt.390         | lt.300    | lt.250    | lt.215         | lt.195         | lt.205             | lt.205         | lt.130     | lt.86     | •<br>lt.86 |            |          |
| Soft-top inox - SS soft-top                                         | • 4            |              | ٠         | •              |           |                |           |           |                |                |                    |                |            |           |            |            |          |
| Hard-top                                                            |                | ٠            | ٠         |                |           |                |           |           |                |                |                    |                |            |           |            |            |          |
| Tavolo - Table                                                      |                |              |           |                |           |                |           |           |                |                |                    |                | PLASTIC    |           | •          | ٠          |          |
| Telo ricovero - Boat storage cover                                  |                |              | ٠         |                | •         | •              | ٠         | •         | •              | •              | •                  | ٠              | •          | •         | •          | ٠          | •        |
| Tendalino - Sunshade arch                                           | •              | •            | •         |                | •         | •              | •         | •         | •              | •              | •                  | •              | •          | •         | •          | ٠          |          |
| Timoneria idraulica - Hydraulic steering                            |                |              |           |                |           |                |           |           |                |                |                    | •              |            |           |            |            |          |
| Verricello elettrico - Electric winch                               |                |              |           |                |           |                | •         | •         | •              | •              | •                  |                |            |           |            |            |          |
| WC marino con serbatoio acque nere - Marine toilet with septic tank |                |              |           |                |           |                |           |           |                |                |                    |                |            |           |            |            |          |