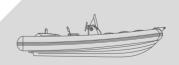

### EMPEST850W

| LENGTH O.A.      |                | 8,50 mt              |
|------------------|----------------|----------------------|
| BEAM O.A.        |                | 3,25 mt              |
| TUBE DIAMETER    |                | 0,65 mt max          |
| DRY WEIGHT (appr | ox.)           | 1900 kg              |
| MAX. PEOPLE ON   | BOARD          | 16                   |
| MAX. ENGINE POV  | VER            | 400 HP (1 U / 2 XL)  |
| CERTIFICATION CE | Ξ              | В                    |
| TUBE             | Neoprene - Hyp | alon Orca® 1670 dtex |