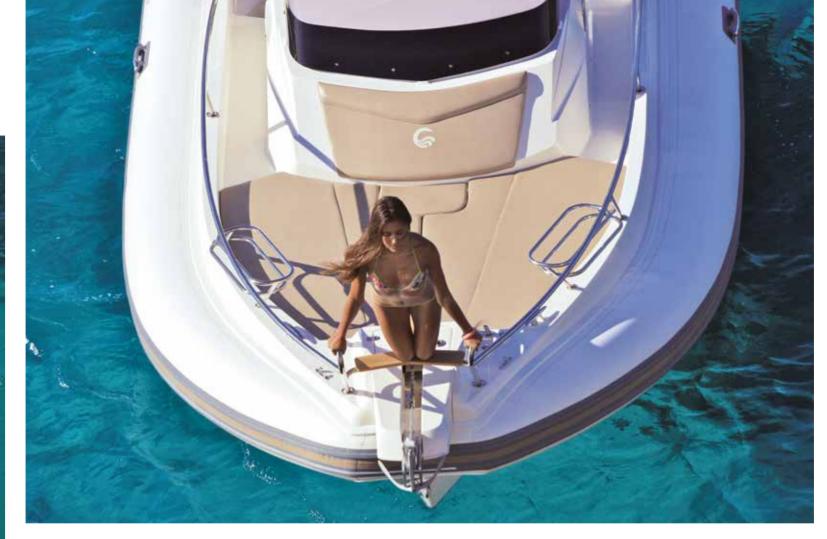

### EMPEST850W

| LENGTH O.A.      |                | 8,50 mt              |
|------------------|----------------|----------------------|
| BEAM O.A.        |                | 3,25 mt              |
| TUBE DIAMETER    |                | 0,65 mt max          |
| DRY WEIGHT (appr | ox.)           | 1900 kg              |
| MAX. PEOPLE ON   | BOARD          | 16                   |
| MAX. ENGINE POV  | VER            | 400 HP (1 U / 2 XL)  |
| CERTIFICATION CE | Ξ              | В                    |
| TUBE             | Neoprene - Hyp | alon Orca® 1670 dtex |