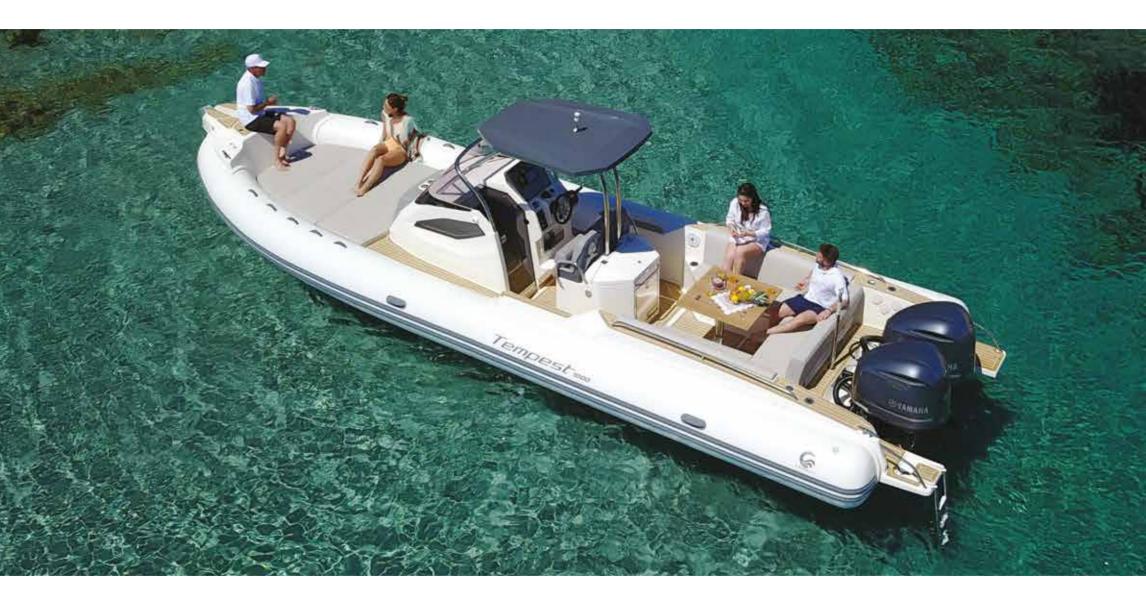

----------------|-----|
| LENGTH O.A.     |                   | 10,07 mt                       |     |
| BEAM O.A.       |                   | 3,35 mt                        |     |
| TUBE DIAMETER   |                   | 0,65 mt max                    |     |
| DRY WEIGHT (app | rox.)             | 2900 kg                        |     |
| MAX. PEOPLE ON  | I BOARD           | 18                             |     |
| MAX. ENGINE PO  | WER               | 600 HP (2 XL)                  |     |
| CERTIFICATION C | E                 | В                              |     |
| TUBE            | Neoprene - Hypalo | on Orca <sup>®</sup> 1670 dtex |     |
|                 |                   |                                |     |









Design by Roberto Curtò



# LEMPESTIOOOODEN



















| LENGTH O.A.      |                 | 10,10 mt                         |
|------------------|-----------------|----------------------------------|
| BEAM O.A.        |                 | 3,33 mt                          |
| TUBE DIAMETER    |                 | 0,65 mt max                      |
| DRY WEIGHT (appr | σx.)            | 2450 kg                          |
| MAX. PEOPLE ON   | BOARD           | 22                               |
| MAX. ENGINE POV  | VER             | 600 HP (2 XL)                    |
| CERTIFICATION CI | Ξ               | В                                |
| TUBE             | Neoprene - Hypa | llon Orca <sup>®</sup> 1670 dtex |





Design by: Cantieri Capelli's technical dept. in partnership with Roberto Curtò Design



















| LENGTH O.A.