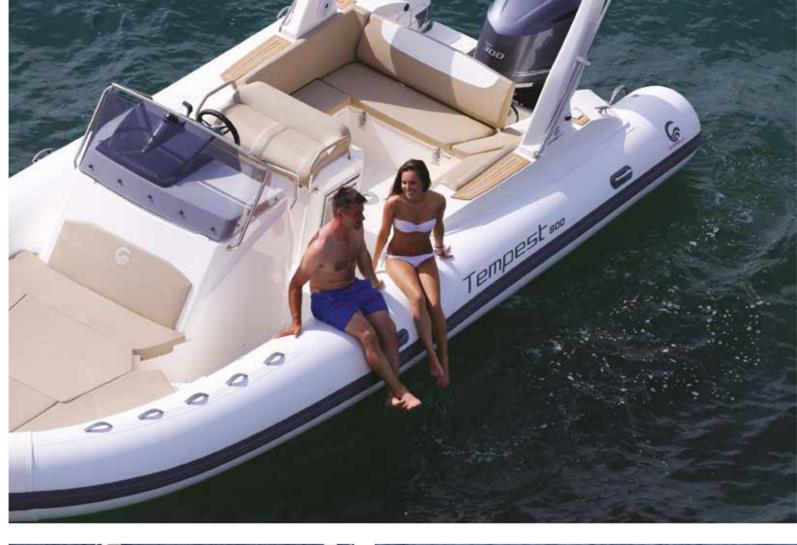

EMPEST800

| LENGTH O.A.      |                      | 7,75 mt         |
|------------------|----------------------|-----------------|
| BEAM O.A.        |                      | 3,00 mt         |
| TUBE DIAMETER    |                      | 0,65 mt max     |
| DRY WEIGHT (appr | ox.)                 | 1350 kg         |
| MAX. PEOPLE ON   | BOARD                | 12/22           |
| MAX. ENGINE POV  | VER                  | 250 HP (1 XL)   |
| CERTIFICATION C  | Ξ                    | B/C             |
| TUBE             | Neoprene - Hypalon ( | Drca® 1670 dtex |