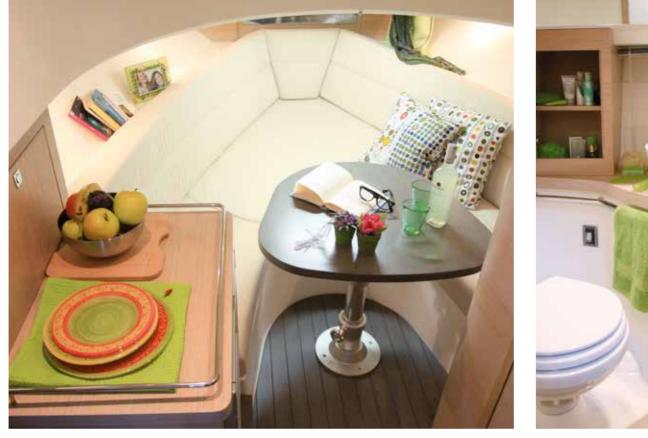

| DOTAZIONI - EQUIPMENT                                               | 1000<br>WA     | 1000<br>Open | 900<br>WA | 900<br>Open    | 850<br>WA | 850<br>Open    | 800       | 775       | 770<br>WA      | 770<br>Open    | 700<br>OPEN<br>NEW | 650            | 600        | 570       | 530        | 470        | 430      |
|---------------------------------------------------------------------|----------------|--------------|-----------|----------------|-----------|----------------|-----------|-----------|----------------|----------------|--------------------|----------------|------------|-----------|------------|------------|----------|
| Asta da sci - Ski bar                                               | •              | •            | •         |                | •         | •              | •         | •         | •              | ٠              | •                  | ٠              | •          | •1        | ٠          | •          |          |
| Bussola - Compass                                                   |                |              |           |                |           |                |           |           |                |                |                    |                |            |           |            |            |          |
| Centralina servo sterzo - Sea Star power assistant                  | ٠              | ٠            | •         |                | •         |                |           |           |                |                |                    |                |            |           |            |            |          |
| Copriconsolle - Console cover                                       |                |              |           |                |           |                |           |           |                | •              |                    |                |            |           |            | •          | ٠        |
| Copripanca - Bench cover                                            | •              | •            | •         | •              | •         | •              | •         | •         | •              |                | •                  | •              | •          | •         | •          |            |          |
| Cuscini di prua - Fore sunbathing cushions                          |                |              |           |                |           |                |           |           |                |                |                    |                | •          | •         | •          | •          | •        |
| Doccia - Shower                                                     |                |              |           |                |           |                |           |           |                |                | •                  | ٠              | •          | •         | ٠          |            |          |
|                                                                     | lt.77          | lt.94        | lt.60     | lt.60          | lt.70     | lt.60          | lt.67     | lt.67     | lt.60          | lt.60          | lt.45              | lt.67          | lt.45      | lt.45     | lt.45      |            |          |
| Fornello - Cooker                                                   |                |              |           |                |           |                |           |           |                |                |                    |                |            |           |            |            |          |
| Frigorifero - Refrigerator                                          |                |              |           | •              |           |                | •         |           | •              | •              |                    |                |            |           |            |            |          |
|                                                                     | lt.48          | lt.65        | lt.48     | lt.48          | lt.48     | lt.48          | lt.48     | lt.48     | lt.30          | lt.30          |                    |                |            |           |            |            |          |
| Gonfiatore - Inflating pump                                         | ELECTRIC       | ELECTRIC     | ELECTRIC  | ELECTRIC       | ELECTRIC  | ELECTRIC       | ELECTRIC  | -         | ELECTRIC       |                | -                  | -              | -          | -         | -          | -          | -        |
| Impianto 220V - Dockside current tap 220V                           | •              | •            | •         | <u> </u>       | •         | <u> </u>       |           |           | •              |                | <u> </u>           |                | <u> </u>   |           |            |            | <u> </u> |
| Luci di navigazione - Navigation lights                             | -              | -            |           |                |           |                |           |           |                |                |                    | •              | •          | •         | •          | ON A-FRAME |          |
| Kit pulizia - Polishing kit                                         |                |              |           |                |           |                |           |           |                |                |                    | ON A-FRAME     | ON A-FRAME | ON ARCH   | ON A-FRAME | ON A-FRAME |          |
| Kit plancette poppa - Stern platforms kit                           |                |              |           |                |           |                |           |           | •              | •              |                    | •              | <u> </u>   |           |            |            |          |
| Musone prua VTR - GRP Bow roller                                    | WITH FLEXITEEK |              |           | WITH FLEXITEEK |           | WITH FLEXITEEK |           |           | WITH FLEXITEEK | WITH FLEXITEEK |                    | WITH FLEXITEEK |            |           |            |            |          |
| Pagaie - Paddles                                                    |                |              |           |                |           |                |           |           |                |                |                    |                |            |           |            |            |          |
| Panca guida leaning post - Leaning post                             |                |              |           |                |           |                |           | -         |                |                | <u> </u>           | -              | •          |           |            | _          |          |
| Panca guida VTR - GRP Steering bench                                |                |              |           | <u> </u>       | <u> </u>  | <u> </u>       |           |           |                | <u> </u>       |                    |                | -          |           |            |            |          |
| Pannello elettrico - Electric panel                                 |                |              |           |                |           |                |           |           |                |                |                    |                |            |           |            |            |          |
| Parabrezza - Windscreen                                             |                |              |           |                |           |                |           |           |                |                |                    |                |            |           |            |            |          |
| Pompa sentina - Bilge pump                                          |                |              |           |                |           |                |           |           |                |                |                    |                |            |           |            |            |          |
|                                                                     | AUTOMATIC      | AUTOMATIC    | AUTOMATIC | AUTOMATIC      | AUTOMATIC | AUTOMATIC      | AUTOMATIC | AUTOMATIC | AUTOMATIC      | AUTOMATIC      | AUTOMATIC          | AUTOMATIC      | AUTOMATIC  | AUTOMATIC | AUTOMATIC  | AUTOMATIC  | AUTOMAT  |
| Prendisole addiz. Poppa - Add. aft sunbathing kit                   | •              |              | •         |                | •         | •              | •         | •         | •              | •              | •                  | •              | •          |           |            |            | <u> </u> |
| Pulpito inox - Stainless steel pulpit                               |                |              |           |                |           | •              |           |           |                |                |                    |                |            |           |            |            |          |
| Radio                                                               |                |              | •         | •              | •         | •              | •         | •         | •              | •              | •                  | •              |            |           |            |            |          |
| Rivest.flexiteek trincarini - Flexiteek covering on stringers       |                |              |           |                |           |                |           |           |                |                | ●2                 | •              | •          | •         |            |            |          |
| Rivest flexiteek pozzetto - Flexiteek covering on cockpit           | •              | ●3           | ●3        | •              | ●3        | •              | ●3        | ●3        | •              | •              | ●3                 | •              | •          | •         |            |            |          |
| Roll-bar inox - Stainless steel A-frame                             |                |              |           | •              |           |                | •         |           | •              |                |                    | •              | •          | •         | •          | •          |          |
| Roll-bar VTR - GRP A-frame                                          |                | • 4          | •         |                |           |                | •         | •         | •              |                |                    |                |            |           |            |            |          |
| Scaletta - Ladder                                                   |                |              |           |                |           |                |           |           |                |                |                    |                |            |           |            |            | •        |
| Serbatoio benzina - Fuel tank<br>(Circa - Approx)                   | lt.500         | lt.390       | lt.350    | lt.365         | lt.325    | lt.390         | lt.300    | lt.250    | lt.215         | lt.195         | lt.205             | lt.205         | lt.130     | lt.86     | •<br>lt.86 |            |          |
| Soft-top inox - SS soft-top                                         | • 4            |              | ٠         | •              |           |                |           |           |                |                |                    |                |            |           |            |            |          |
| Hard-top                                                            |                | ٠            | ٠         |                |           |                |           |           |                |                |                    |                |            |           |            |            |          |
| Tavolo - Table                                                      |                |              |           |                |           |                |           |           |                |                |                    |                | PLASTIC    |           | •          | ٠          |          |
| Telo ricovero - Boat storage cover                                  |                |              | ٠         |                | •         | •              | ٠         | •         | •              | •              | •                  | ٠              | •          | •         | •          | ٠          | •        |
| Tendalino - Sunshade arch                                           | •              | •            | •         |                | •         | •              | •         | •         | •              | •              | •                  | •              | •          | •         | •          | ٠          |          |
| Timoneria idraulica - Hydraulic steering                            |                |              |           |                |           |                |           |           |                |                |                    | •              |            |           |            |            |          |
| Verricello elettrico - Electric winch                               |                |              |           |                |           |                | •         | •         | •              | •              | •                  |                |            |           |            |            |          |
| WC marino con serbatoio acque nere - Marine toilet with septic tank |                |              |           |                |           |                |           |           |                |                |                    |                |            |           |            |            |          |