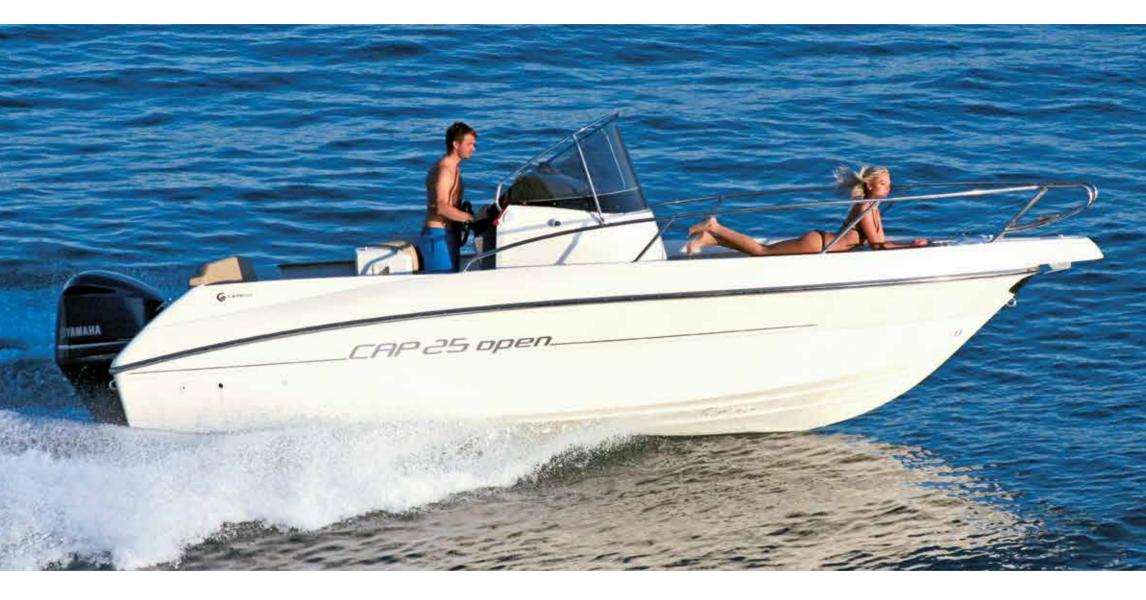

| LENGTH O.A.      |              | 8,85 mt                 |
|------------------|--------------|-------------------------|
| BEAM O.A.        |              | 3,28 mt                 |
| TUBE DIAMETER    |              | 0,60 mt max             |
| DRY WEIGHT (appr | rox.)        | 2200 kg                 |
| MAX. PEOPLE ON   | BOARD        | 16                      |
| MAX. ENGINE POV  | VER          | 450 HP (1 U / 2 XL)     |
| CERTIFICATION CI | Ē            | В                       |
| TUBE             | Neoprene - H | Hypalon Orca® 1670 dtex |