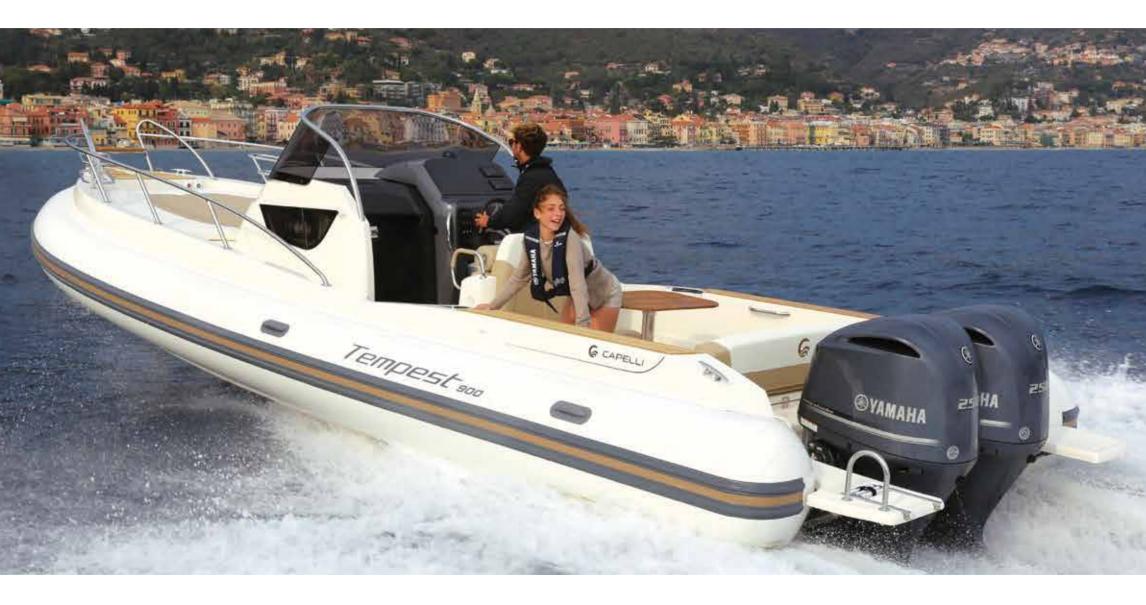

EMPEST900W/

| LENGTH O.A.      |                | 9,55 mt              |
|------------------|----------------|----------------------|
| BEAM O.A.        |                | 3,26 mt              |
| TUBE DIAMETER    |                | 0,65 mt max          |
| DRY WEIGHT (appr | ox.)           | 1550 kg              |
| MAX. PEOPLE ON   | BOARD          | 22                   |
| MAX. ENGINE POV  | VER            | 500 HP (1 U / 2 XL)  |
| CERTIFICATION CE | Ξ              | В                    |
| TUBE             | Neoprene - Hyp | alon Orca® 1670 dtex |