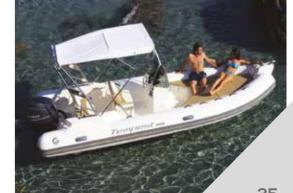

EMPEST900W/

| LENGTH O.A.      |                | 9,55 mt              |
|------------------|----------------|----------------------|
| BEAM O.A.        |                | 3,26 mt              |
| TUBE DIAMETER    |                | 0,65 mt max          |
| DRY WEIGHT (appr | ox.)           | 1550 kg              |
| MAX. PEOPLE ON   | BOARD          | 22                   |
| MAX. ENGINE POV  | VER            | 500 HP (1 U / 2 XL)  |
| CERTIFICATION CE | Ξ              | В                    |
| TUBE             | Neoprene - Hyp | alon Orca® 1670 dtex |