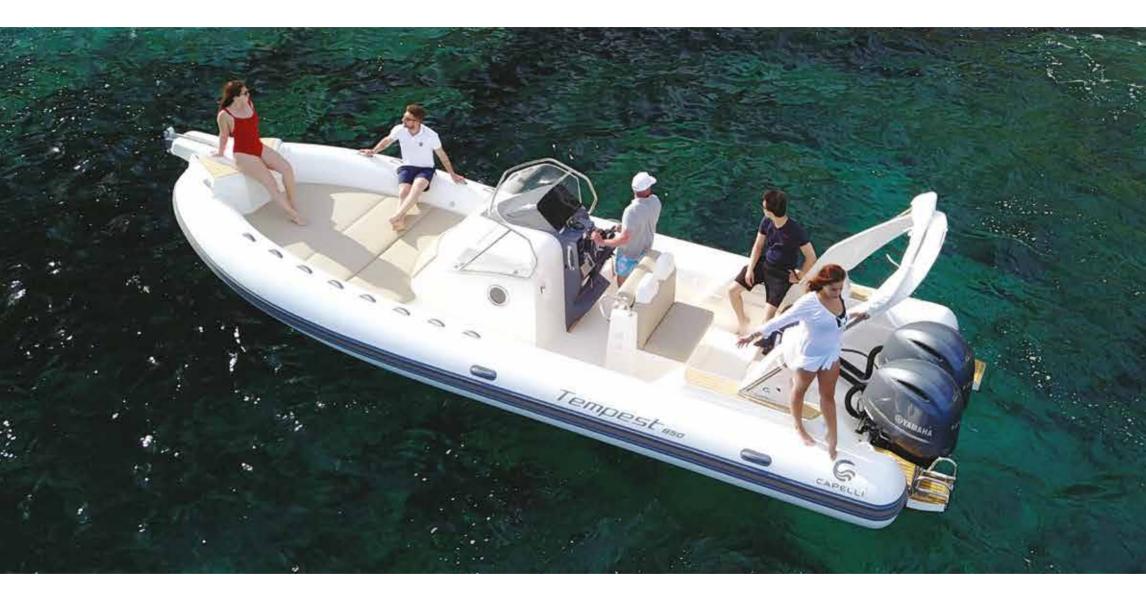

# LEMPESTIOOOODEN

| LENGTH O.A.      |                 | 10,10 mt                         |
|------------------|-----------------|----------------------------------|
| BEAM O.A.        |                 | 3,33 mt                          |
| TUBE DIAMETER    |                 | 0,65 mt max                      |
| DRY WEIGHT (appr | σx.)            | 2450 kg                          |
| MAX. PEOPLE ON   | BOARD           | 22                               |
| MAX. ENGINE POV  | VER             | 600 HP (2 XL)                    |
| CERTIFICATION CI | Ξ               | В                                |
| TUBE             | Neoprene - Hypa | llon Orca <sup>®</sup> 1670 dtex |

Design by: Cantieri Capelli's technical dept. in partnership with Roberto Curtò Design

| LENGTH O.A.     |                | 9,50 mt              |
|-----------------|----------------|----------------------|
| BEAM O.A.       |                | 3,30 mt              |
| TUBE DIAMETER   |                | 0,65 mt max          |
| DRY WEIGHT (app | rox.)          | 2220 kg              |
| MAX. PEOPLE ON  | I BOARD        | 18                   |
| MAX. ENGINE PO  | WER            | 500 HP (1 U / 2 XL)  |
| CERTIFICATION C | E              | В                    |
| TUBE            | Neoprene - Hyp | alon Orca® 1670 dtex |
|                 |                |                      |