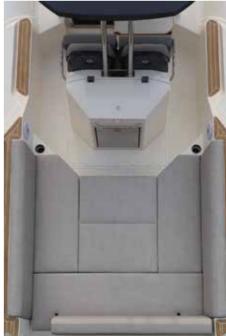

----------------------|-----|
| LENGTH O.A.     |                   | 10,07 mt                       |     |
| BEAM O.A.       |                   | 3,35 mt                        |     |
| TUBE DIAMETER   |                   | 0,65 mt max                    |     |
| DRY WEIGHT (app | rox.)             | 2900 kg                        |     |
| MAX. PEOPLE ON  | I BOARD           | 18                             |     |
| MAX. ENGINE PO  | WER               | 600 HP (2 XL)                  |     |
| CERTIFICATION C | E                 | В                              |     |
| TUBE            | Neoprene - Hypalo | on Orca <sup>®</sup> 1670 dtex |     |
|                 |                   |                                |     |









Design by Roberto Curtò



# LEMPESTIOOOODEN



















| LENGTH O.A.      |                 | 10,10 mt                         |
|------------------|-----------------|----------------------------------|
| BEAM O.A.        |                 | 3,33 mt                          |
| TUBE DIAMETER    |                 | 0,65 mt max                      |
| DRY WEIGHT (appr | σx.)            | 2450 kg                          |
| MAX. PEOPLE ON   | BOARD           | 22                               |
| MAX. ENGINE POV  | VER             | 600 HP (2 XL)                    |
| CERTIFICATION CI | Ξ               | В                                |
| TUBE             | Neoprene - Hypa | llon Orca <sup>®</sup> 1670 dtex |





Design by: Cantieri Capelli's technical dept. in partnership with Roberto Curtò Design



















| LENGTH