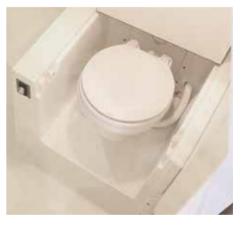

| DOTAZIONI - EQUIPMENT                                               | 1000<br>WA     | 1000<br>Open | 900<br>WA | 900<br>Open    | 850<br>WA | 850<br>Open    | 800       | 775       | 770<br>WA      | 770<br>Open    | 700<br>OPEN<br>NEW | 650            | 600        | 570       | 530        | 470        | 430      |
|---------------------------------------------------------------------|----------------|--------------|-----------|----------------|-----------|----------------|-----------|-----------|----------------|----------------|--------------------|----------------|------------|-----------|------------|------------|----------|
| Asta da sci - Ski bar                                               | •              | •            | •         |                | •         | •              | •         | •         | •              | ٠              | •                  | ٠              | •          | •1        | ٠          | •          |          |
| Bussola - Compass                                                   |                |              |           |                |           |                |           |           |                |                |                    |                |            |           |            |            |          |
| Centralina servo sterzo - Sea Star power assistant                  | ٠              | ٠            | •         |                | •         |                |           |           |                |                |                    |                |            |           |            |            |          |
| Copriconsolle - Console cover                                       |                |              |           |                |           |                |           |           |                | •              |                    |                |            |           |            | •          | ٠        |
| Copripanca - Bench cover                                            | •              | •            | •         | •              | •         | •              | •         | •         | •              |                | •                  | •              | •          | •         | •          |            |          |
| Cuscini di prua - Fore sunbathing cushions                          |                |              |           |                |           |                |           |           |                |                |                    |                | •          | •         | •          | •          | •        |
| Doccia - Shower                                                     |                |              |           |                |           |                |           |           |                |                | •                  | ٠              | •          | •         | ٠          |            |          |
|                                                                     | lt.77          | lt.94        | lt.60     | lt.60          | lt.70     | lt.60          | lt.67     | lt.67     | lt.60          | lt.60          | lt.45              | lt.67          | lt.45      | lt.45     | lt.45      |            |          |
| Fornello - Cooker                                                   |                |              |           |                |           |                |           |           |                |                |                    |                |            |           |            |            |          |
| Frigorifero - Refrigerator                                          |                |              |           | •              |           |                | •         |           | •              | •              |                    |                |            |           |            |            |          |
|                                                                     | lt.48          | lt.65        | lt.48     | lt.48          | lt.48     | lt.48          | lt.48     | lt.48     | lt.30          | lt.30          |                    |                |            |           |            |            |          |
| Gonfiatore - Inflating pump                                         | ELECTRIC       | ELECTRIC     | ELECTRIC  | ELECTRIC       | ELECTRIC  | ELECTRIC       | ELECTRIC  | -         | ELECTRIC       |                | -                  | -              | -          | -         | -          | -          | -        |
| Impianto 220V - Dockside current tap 220V                           | •              | •            | •         | <u> </u>       | •         | <u> </u>       |           |           | •              |                | <u> </u>           |                | <u> </u>   |           |            |            | <u> </u> |
| Luci di navigazione - Navigation lights                             | -              | -            |           |                |           |                |           |           |                |                |                    | •              | •          | •         | •          | ON A-FRAME |          |
| Kit pulizia - Polishing kit                                         |                |              |           |                |           |                |           |           |                |                |                    | ON A-FRAME     | ON A-FRAME | ON ARCH   | ON A-FRAME | ON A-FRAME |          |
| Kit plancette poppa - Stern platforms kit                           |                |              |           |                |           |                |           |           | •              | •              |                    | •              | <u> </u>   |           |            |            |          |
| Musone prua VTR - GRP Bow roller                                    | WITH FLEXITEEK |              |           | WITH FLEXITEEK |           | WITH FLEXITEEK |           |           | WITH FLEXITEEK | WITH FLEXITEEK |                    | WITH FLEXITEEK |            |           |            |            |          |
| Pagaie - Paddles                                                    |                |              |           |                |           |                |           |           |                |                |                    |                |            |           |            |            |          |
| Panca guida leaning post - Leaning post                             |                |              |           |                |           |                |           | -         |                |                | <u> </u>           | -              | •          |           |            | _          |          |
| Panca guida VTR - GRP Steering bench                                |                |              |           | <u> </u>       | <u> </u>  | <u> </u>       |           |           |                | <u> </u>       |                    |                | -          |           |            |            |          |
| Pannello elettrico - Electric panel                                 |                |              |           |                |           |                |           |           |                |                |                    |                |            |           |            |            |          |
| Parabrezza - Windscreen                                             |                |              |           |                |           |                |           |           |                |                |                    |                |            |           |            |            |          |
| Pompa sentina - Bilge pump                                          |                |              |           |                |           |                |           |           |                |                |                    |                |            |           |            |            |          |
|                                                                     | AUTOMATIC      | AUTOMATIC    | AUTOMATIC | AUTOMATIC      | AUTOMATIC | AUTOMATIC      | AUTOMATIC | AUTOMATIC | AUTOMATIC      | AUTOMATIC      | AUTOMATIC          | AUTOMATIC      | AUTOMATIC  | AUTOMATIC | AUTOMATIC  | AUTOMATIC  | AUTOMAT  |
| Prendisole addiz. Poppa - Add. aft sunbathing kit                   | •              |              | •         |                | •         | •              | •         | •         | •              | •              | •                  | •              | •          |           |            |            | <u> </u> |
| Pulpito inox - Stainless steel pulpit                               |                |              |           |                |           | •              |           |           |                |                |                    |                |            |           |            |            |          |
| Radio                                                               |                |              | •         | •              | •         | •              | •         | •         | •              | •              | •                  | •              |            |           |            |            |          |
| Rivest.flexiteek trincarini - Flexiteek covering on stringers       |                |              |           |                |           |                |           |           |                |                | ●2                 | •              | •          | •         |            |            |          |
| Rivest flexiteek pozzetto - Flexiteek covering on cockpit           | •              | ●3           | ●3        | •              | ●3        | •              | ●3        | ●3        | •              | •              | ●3                 | •              | •          | •         |            |            |          |
| Roll-bar inox - Stainless steel A-frame                             |                |              |           | •              |           |                | •         |           | •              |                |                    | •              | •          | •         | •          | •          |          |
| Roll-bar VTR - GRP A-frame                                          |                | • 4          | •         |                |           |                | •         | •         | •              |                |                    |                |            |           |            |            |          |
| Scaletta - Ladder                                                   |                |              |           |                |           |                |           |           |                |                |                    |                |            |           |            |            | •        |
| Serbatoio benzina - Fuel tank<br>(Circa - Approx)                   | lt.500         | lt.390       | lt.350    | lt.365         | lt.325    | lt.390         | lt.300    | lt.250    | lt.215         | lt.195         | lt.205             | lt.205         | lt.130     | lt.86     | •<br>lt.86 |            |          |
| Soft-top inox - SS soft-top                                         | • 4            |              | ٠         | •              |           |                |           |           |                |                |                    |                |            |           |            |            |          |
| Hard-top                                                            |                | ٠            | ٠         |                |           |                |           |           |                |                |                    |                |            |           |            |            |          |
| Tavolo - Table                                                      |                |              |           |                |           |                |           |           |                |                |                    |                | PLASTIC    |           | •          | ٠          |          |
| Telo ricovero - Boat storage cover                                  |                |              | ٠         |                | •         | •              | ٠         | •         | •              | •              | •                  | ٠              | •          | •         | •          | ٠          | •        |
| Tendalino - Sunshade arch                                           | •              | •            | •         |                | •         | •              | •         | •         | •              | •              | •                  | •              | •          | •         | •          | ٠          |          |
| Timoneria idraulica - Hydraulic steering                            |                |              |           |                |           |                |           |           |                |                |                    | •              |            |           |            |            |          |
| Verricello elettrico - Electric winch                               |                |              |           |                |           |                | •         | •         | •              | •              | •                  |                |            |           |            |            |          |
| WC marino con serbatoio acque nere - Marine toilet with septic tank |                |              |           |                |           |                |           |           |                |                |                    |                |            |           |            |            |          |