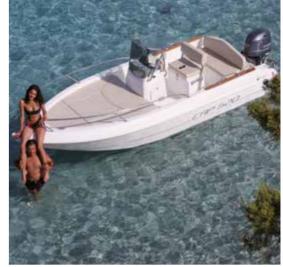

| OZ           | TECHNICAL            | FEATURES |
|--------------|----------------------|----------|
|              | LENGTH O.A.          | 5,20 mt  |
|              | BEAM O.A.            | 2,14 mt  |
|              | WEIGHT (approx.)     | 550 kg   |
| $\cap \cap$  | MAX. PEOPLE ON BOARD | N° 6     |
|              | ENGINES              | 1 L      |
| <            | MAX. POWER           | 100 HP   |
| $(\bar{)}()$ | CERTIFICATION CE     | С        |
|              |                      |          |