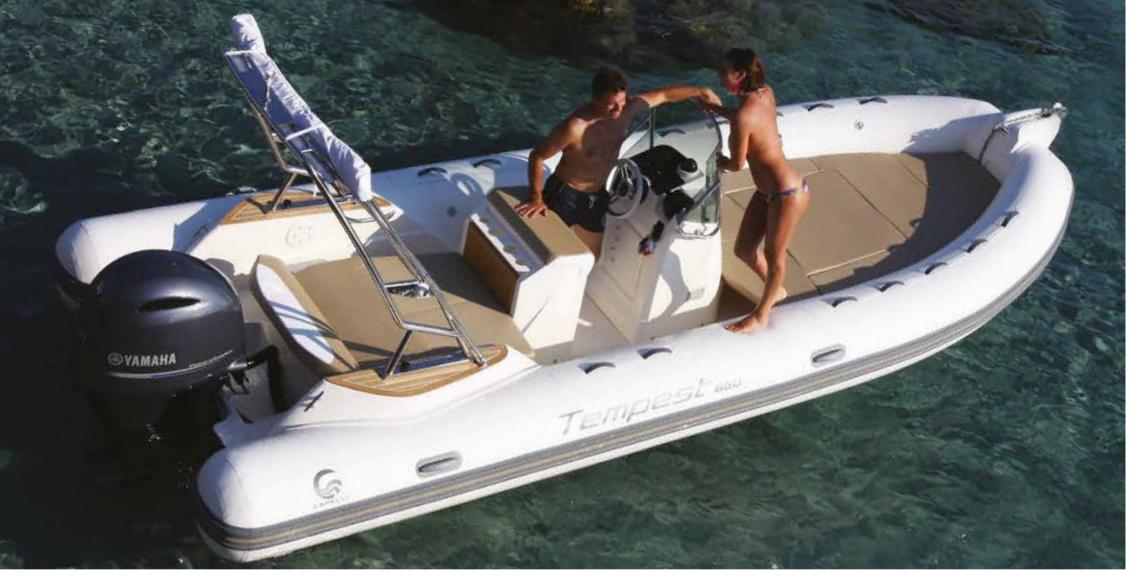

EMPEST900W/

| LENGTH O.A.      |                | 9,55 mt              |
|------------------|----------------|----------------------|
| BEAM O.A.        |                | 3,26 mt              |
| TUBE DIAMETER    |                | 0,65 mt max          |
| DRY WEIGHT (appr | ox.)           | 1550 kg              |
| MAX. PEOPLE ON   | BOARD          | 22                   |
| MAX. ENGINE POV  | VER            | 500 HP (1 U / 2 XL)  |
| CERTIFICATION CE | Ξ              | В                    |
| TUBE             | Neoprene - Hyp | alon Orca® 1670 dtex |