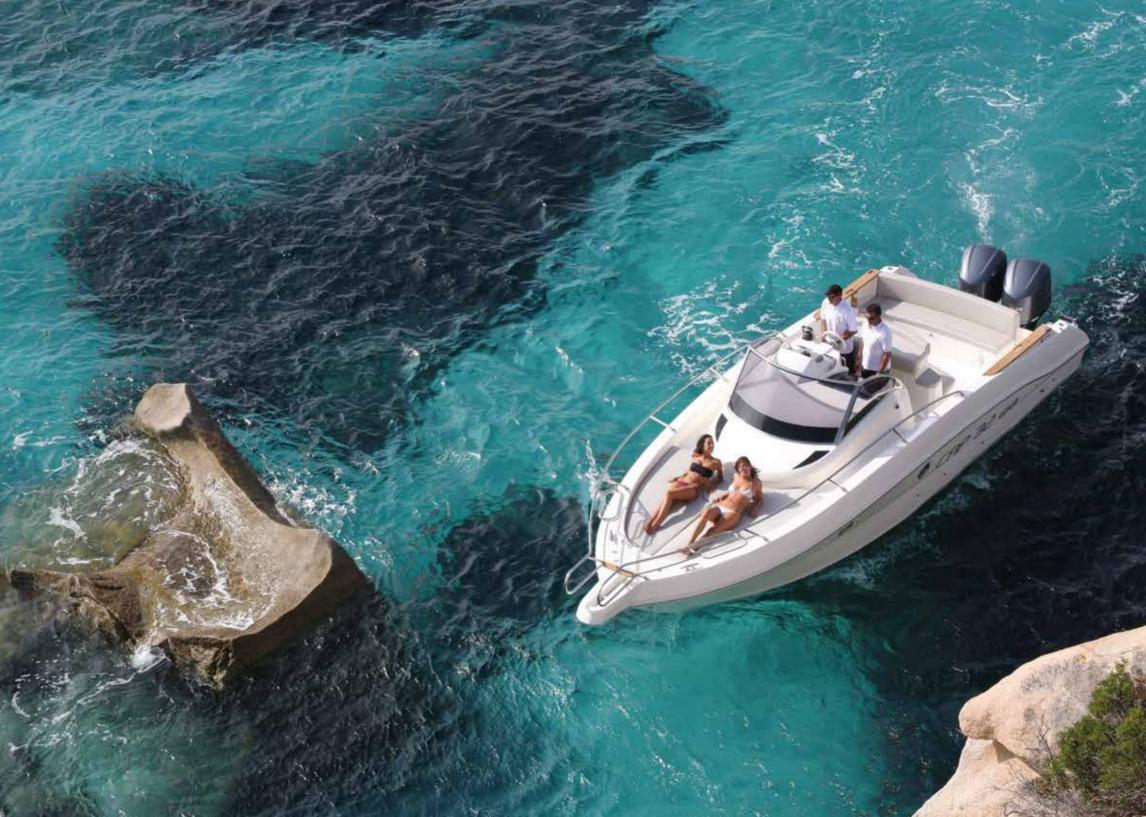

ariazione nel corso della stagione 2019/2020. PLEASE NOTE: Fender with light brown accent on models produced until season 2018/2019.

Fender with off-white accent changing during season 2019/2020.

Tutte le caratteristiche relative all'intera gamma non sono vincolanti, Cantieri Capelli si riserva il diritto di modificarle senza preavivis. Le imbarcazioni raffigurate possono essere equipaggiate con accessori optional; All'features and data concerning our whole production are not binding. The shipvard Capelli reserves the right to modify them without advance notice. The boats shown can be equipped with additional options.







Via delle industrie, 19 - 26020 Spinadesco (CREMONA) ITALY Tel. +39 0372 491399 Fax + 39 0372 492115 www.cantiericapelli.it

CC003/20



# BOATSDIVISION

CRP Ba wa















CAP32WA









| LENGTH O.A.          | 10,20 m  |
|----------------------|----------|
| BEAM O.A.            | 3,00 m   |
| WEIGHT (approx.)     | 3.000 kg |
| MAX. PEOPLE ON BOARD | N° 10    |
| ENGINES              | 2 XI     |
| MAX. POWER           | 600 HF   |
| CERTIFICATION CE     | E        |
|                      |          |



Plancette di poppa STD da 10/2016 - Stern platform kit STD from Oct. 2016























| LENGTH O.A.          | 8,15 mt    |
|----------------------|------------|
| BEAM O.A.            | 2,79 mt    |
| WEIGHT (approx.)     | 2.100 kg   |
| MAX. PEOPLE ON BOARD | N° 8/10    |
| ENGINES              | 1 U / 2 XL |
| MAX. POWER           | 450 HP     |
| CERTIFICATION CE     | B/C        |

























| LENGTH O.A.