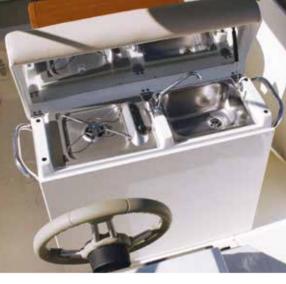

| DOTAZIONI - EQUIPMENT                                               | 1000<br>WA     | 1000<br>Open | 900<br>WA | 900<br>Open    | 850<br>WA | 850<br>Open    | 800       | 775       | 770<br>WA      | 770<br>Open    | 700<br>OPEN<br>NEW | 650            | 600        | 570       | 530        | 470        | 430      |
|---------------------------------------------------------------------|----------------|--------------|-----------|----------------|-----------|----------------|-----------|-----------|----------------|----------------|--------------------|----------------|------------|-----------|------------|------------|----------|
| Asta da sci - Ski bar                                               | •              | •            | •         |                | •         | •              | •         | •         | •              | ٠              | •                  | ٠              | •          | •1        | ٠          | •          |          |
| Bussola - Compass                                                   |                |              |           |                |           |                |           |           |                |                |                    |                |            |           |            |            |          |
| Centralina servo sterzo - Sea Star power assistant                  | ٠              | ٠            | •         |                | •         |                |           |           |                |                |                    |                |            |           |            |            |          |
| Copriconsolle - Console cover                                       |                |              |           |                |           |                |           |           |                | •              |                    |                |            |           |            | •          | ٠        |
| Copripanca - Bench cover                                            | •              | •            | •         | •              | •         | •              | •         | •         | •              |                | •                  | •              | •          | •         | •          |            |          |
| Cuscini di prua - Fore sunbathing cushions                          |                |              |           |                |           |                |           |           |                |                |                    |                | •          | •         | •          | •          | •        |
| Doccia - Shower                                                     |                |              |           |                |           |                |           |           |                |                | •                  | ٠              | •          | •         | ٠          |            |          |
|                                                                     | lt.77          | lt.94        | lt.60     | lt.60          | lt.70     | lt.60          | lt.67     | lt.67     | lt.60          | lt.60          | lt.45              | lt.67          | lt.45      | lt.45     | lt.45      |            |          |
| Fornello - Cooker                                                   |                |              |           |                |           |                |           |           |                |                |                    |                |            |           |            |            |          |
| Frigorifero - Refrigerator                                          |                |              |           | •              |           |                | •         |           | •              | •              |                    |                |            |           |            |            |          |
|                                                                     | lt.48          | lt.65        | lt.48     | lt.48          | lt.48     | lt.48          | lt.48     | lt.48     | lt.30          | lt.30          |                    |                |            |           |            |            |          |
| Gonfiatore - Inflating pump                                         | ELECTRIC       | ELECTRIC     | ELECTRIC  | ELECTRIC       | ELECTRIC  | ELECTRIC       | ELECTRIC  | -         | ELECTRIC       |                | -                  | -              | -          | -         | -          | -          | -        |
| Impianto 220V - Dockside current tap 220V                           | •              | •            | •         | <u> </u>       | •         | <u> </u>       |           |           | •              |                | <u> </u>           |                | <u> </u>   |           |            |            | <u> </u> |
| Luci di navigazione - Navigation lights                             | -              | -            |           |                |           |                |           |           |                |                |                    | •              | •          | •         | •          | ON A-FRAME |          |
| Kit pulizia - Polishing kit                                         |                |              |           |                |           |                |           |           |                |                |                    | ON A-FRAME     | ON A-FRAME | ON ARCH   | ON A-FRAME | ON A-FRAME |          |
| Kit plancette poppa - Stern platforms kit                           |                |              |           |                |           |                |           |           | •              | •              |                    | •              | <u> </u>   |           |            |            |          |
| Musone prua VTR - GRP Bow roller                                    | WITH FLEXITEEK |              |           | WITH FLEXITEEK |           | WITH FLEXITEEK |           |           | WITH FLEXITEEK | WITH FLEXITEEK |                    | WITH FLEXITEEK |            |           |            |            |          |
| Pagaie - Paddles                                                    |                |              |           |                |           |                |           |           |                |                |                    |                |            |           |            |            |          |
| Panca guida leaning post - Leaning post                             |                |              |           |                |           |                |           | -         |                |                | <u> </u>           | -              | •          |           |            | _          |          |
| Panca guida VTR - GRP Steering bench                                |                |              |           | <u> </u>       | <u> </u>  | <u> </u>       |           |           |                | <u> </u>       |                    |                | -          |           |            |            |          |
| Pannello elettrico - Electric panel                                 |                |              |           |                |           |                |           |           |                |                |                    |                |            |           |            |            |          |
| Parabrezza - Windscreen                                             |                |              |           |                |           |                |           |           |                |                |                    |                |            |           |            |            |          |
| Pompa sentina - Bilge pump                                          |                |              |           |                |           |                |           |           |                |                |                    |                |            |           |            |            |          |
|                                                                     | AUTOMATIC      | AUTOMATIC    | AUTOMATIC | AUTOMATIC      | AUTOMATIC | AUTOMATIC      | AUTOMATIC | AUTOMATIC | AUTOMATIC      | AUTOMATIC      | AUTOMATIC          | AUTOMATIC      | AUTOMATIC  | AUTOMATIC | AUTOMATIC  | AUTOMATIC  | AUTOMAT  |
| Prendisole addiz. Poppa - Add. aft sunbathing kit                   | •              |              | •         |                | •         | •              | •         | •         | •              | •              | •                  | •              | •          |           |            |            | <u> </u> |
| Pulpito inox - Stainless steel pulpit                               |                |              |           |                |           | •              |           |           |                |                |                    |                |            |           |            |            |          |
| Radio                                                               |                |              | •         | •              | •         | •              | •         | •         | •              | •              | •                  | •              |            |           |            |            |          |
| Rivest.flexiteek trincarini - Flexiteek covering on stringers       |                |              |           |                |           |                |           |           |                |                | ●2                 | •              | •          | •         |            |            |          |
| Rivest flexiteek pozzetto - Flexiteek covering on cockpit           | •              | ●3           | ●3        | •              | ●3        | •              | ●3        | ●3        | •              | •              | ●3                 | •              | •          | •         |            |            |          |
| Roll-bar inox - Stainless steel A-frame                             |                |              |           | •              |           |                | •         |           | •              |                |                    | •              | •          | •         | •          | •          |          |
| Roll-bar VTR - GRP A-frame                                          |                | • 4          | •         |                |           |                | •         | •         | •              |                |                    |                |            |           |            |            |          |
| Scaletta - Ladder                                                   |                |              |           |                |           |                |           |           |                |                |                    |                |            |           |            |            | •        |
| Serbatoio benzina - Fuel tank<br>(Circa - Approx)                   | lt.500         | lt.390       | lt.350    | lt.365         | lt.325    | lt.390         | lt.300    | lt.250    | lt.215         | lt.195         | lt.205             | lt.205         | lt.130     | lt.86     | •<br>lt.86 |            |          |
| Soft-top inox - SS soft-top                                         | • 4            |              | ٠         | •              |           |                |           |           |                |                |                    |                |            |           |            |            |          |
| Hard-top                                                            |                | ٠            | ٠         |                |           |                |           |           |                |                |                    |                |            |           |            |            |          |
| Tavolo - Table                                                      |                |              |           |                |           |                |           |           |                |                |                    |                | PLASTIC    |           | •          | ٠          |          |
| Telo ricovero - Boat storage cover                                  |                |              | ٠         |                | •         | •              | ٠         | •         | •              | •              | •                  | ٠              | •          | •         | •          | ٠          | •        |
| Tendalino - Sunshade arch                                           | •              | •            | •         |                | •         | •              | •         | •         | •              | •              | •                  | •              | •          | •         | •          | ٠          |          |
| Timoneria idraulica - Hydraulic steering                            |                |              |           |                |           |                |           |           |                |                |                    | •              |            |           |            |            |          |
| Verricello elettrico - Electric winch                               |                |              |           |                |           |                | •         | •         | •              | •              | •                  |                |            |           |            |            |          |
| WC marino con serbatoio acque nere - Marine toilet with septic tank |                |              |           |                |           |                |           |           |                |                |                    |                |            |           |            |            |          |