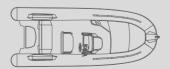

### EMPEST850W

| LENGTH O.A.      |                | 8,50 mt              |
|------------------|----------------|----------------------|
| BEAM O.A.        |                | 3,25 mt              |
| TUBE DIAMETER    |                | 0,65 mt max          |
| DRY WEIGHT (appr | ox.)           | 1900 kg              |
| MAX. PEOPLE ON   | BOARD          | 16                   |
| MAX. ENGINE POV  | VER            | 400 HP (1 U / 2 XL)  |
| CERTIFICATION CE | Ξ              | В                    |
| TUBE             | Neoprene - Hyp | alon Orca® 1670 dtex |