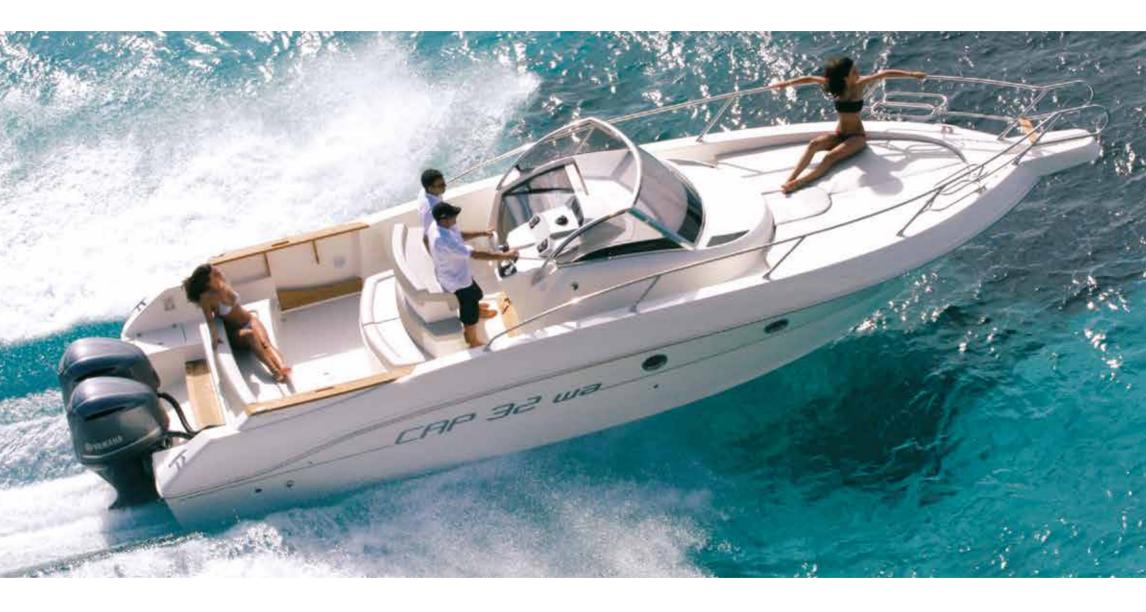

# BOATSDIVISION

CRP Ba wa

CAP32WA

| LENGTH O.A.          | 10,20 m  |
|----------------------|----------|
| BEAM O.A.            | 3,00 m   |
| WEIGHT (approx.)     | 3.000 kg |
| MAX. PEOPLE ON BOARD | N° 10    |
| ENGINES              | 2 XI     |
| MAX. POWER           | 600 HF   |
| CERTIFICATION CE     | E        |
|                      |          |