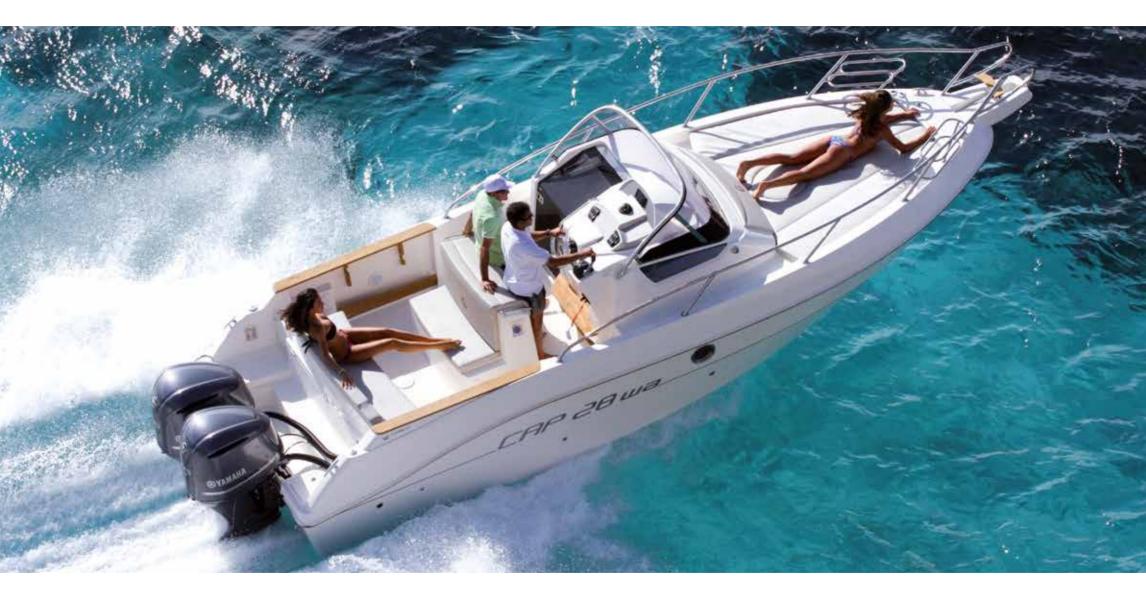

# BOATSDIVISION

CRP Ba wa

CAP32WA

| LENGTH O.A.          | 10,20 m  |
|----------------------|----------|
| BEAM O.A.            | 3,00 m   |
| WEIGHT (approx.)     | 3.000 kg |
| MAX. PEOPLE ON BOARD | N° 10    |
| ENGINES              | 2 XI     |
| MAX. POWER           | 600 HF   |
| CERTIFICATION CE     | E        |
|                      |          |