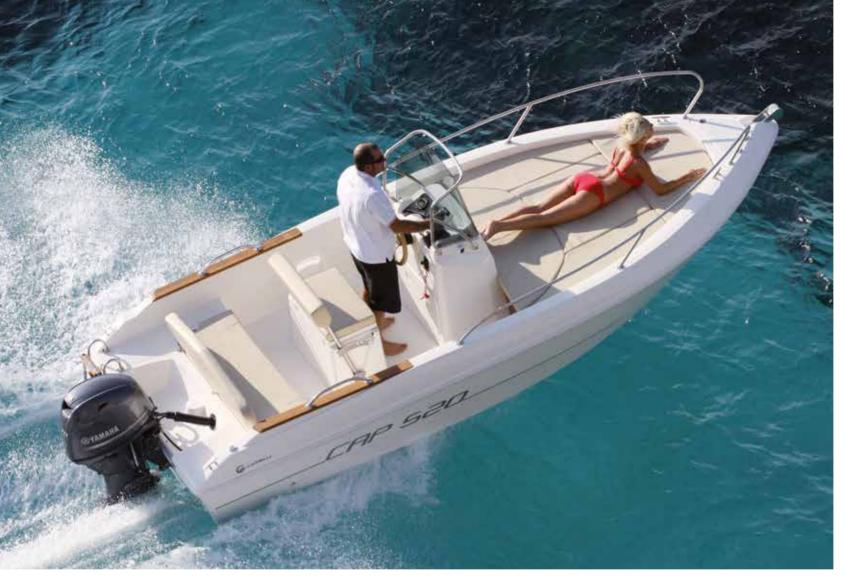

| OZ           | TECHNICAL            | FEATURES |
|--------------|----------------------|----------|
|              | LENGTH O.A.          | 5,20 mt  |
|              | BEAM O.A.            | 2,14 mt  |
|              | WEIGHT (approx.)     | 550 kg   |
| $\cap \cap$  | MAX. PEOPLE ON BOARD | N° 6     |
|              | ENGINES              | 1 L      |
| <            | MAX. POWER           | 100 HP   |
| $(\bar{)}()$ | CERTIFICATION CE     | С        |
|              |                      |          |