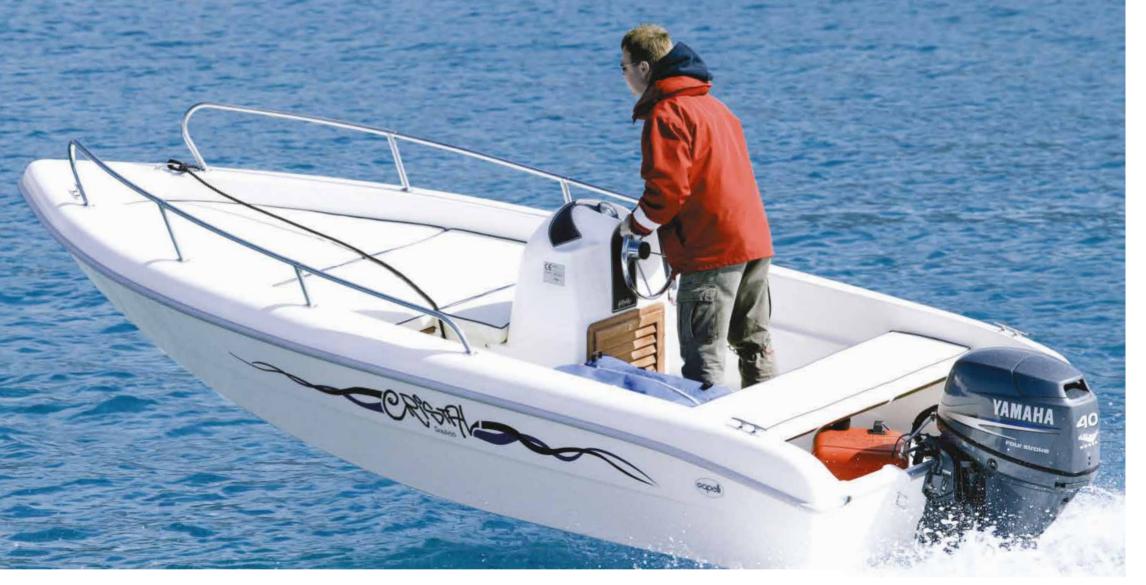

EMPEST900W/

| LENGTH O.A.      |                | 9,55 mt              |
|------------------|----------------|----------------------|
| BEAM O.A.        |                | 3,26 mt              |
| TUBE DIAMETER    |                | 0,65 mt max          |
| DRY WEIGHT (appr | ox.)           | 1550 kg              |
| MAX. PEOPLE ON   | BOARD          | 22                   |
| MAX. ENGINE POV  | VER            | 500 HP (1 U / 2 XL)  |
| CERTIFICATION CE | Ξ              | В                    |
| TUBE             | Neoprene - Hyp | alon Orca® 1670 dtex |