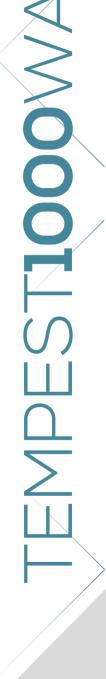

# LEMPESTIOOOODEN

| LENGTH O.A.      |                 | 10,10 mt                         |
|------------------|-----------------|----------------------------------|
| BEAM O.A.        |                 | 3,33 mt                          |
| TUBE DIAMETER    |                 | 0,65 mt max                      |
| DRY WEIGHT (appr | σx.)            | 2450 kg                          |
| MAX. PEOPLE ON   | BOARD           | 22                               |
| MAX. ENGINE POV  | VER             | 600 HP (2 XL)                    |
| CERTIFICATION CI | Ξ               | В                                |
| TUBE             | Neoprene - Hypa | llon Orca <sup>®</sup> 1670 dtex |