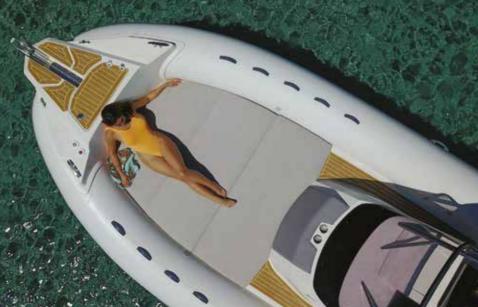

--------------------|-----|
| LENGTH O.A.     |                   | 10,07 mt                       |     |
| BEAM O.A.       |                   | 3,35 mt                        |     |
| TUBE DIAMETER   |                   | 0,65 mt max                    |     |
| DRY WEIGHT (app | rox.)             | 2900 kg                        |     |
| MAX. PEOPLE ON  | I BOARD           | 18                             |     |
| MAX. ENGINE PO  | WER               | 600 HP (2 XL)                  |     |
| CERTIFICATION C | E                 | В                              |     |
| TUBE            | Neoprene - Hypalo | on Orca <sup>®</sup> 1670 dtex |     |
|                 |                   |                                |     |









Design by Roberto Curtò



# LEMPESTIOOOODEN



















| LENGTH O.A.      |                 | 10,10 mt                         |
|------------------|-----------------|----------------------------------|
| BEAM O.A.        |                 | 3,33 mt                          |
| TUBE DIAMETER    |                 | 0,65 mt max                      |
| DRY WEIGHT (appr | σx.)            | 2450 kg                          |
| MAX. PEOPLE ON   | BOARD           | 22                               |
| MAX. ENGINE POV  | VER             | 600 HP (2 XL)                    |
| CERTIFICATION CI | Ξ               | В                                |
| TUBE             | Neoprene - Hypa | llon Orca <sup>®</sup> 1670 dtex |





Design by: Cantieri Capelli's technical dept. in partnership with Roberto Curtò Design



















| LENGTH O.