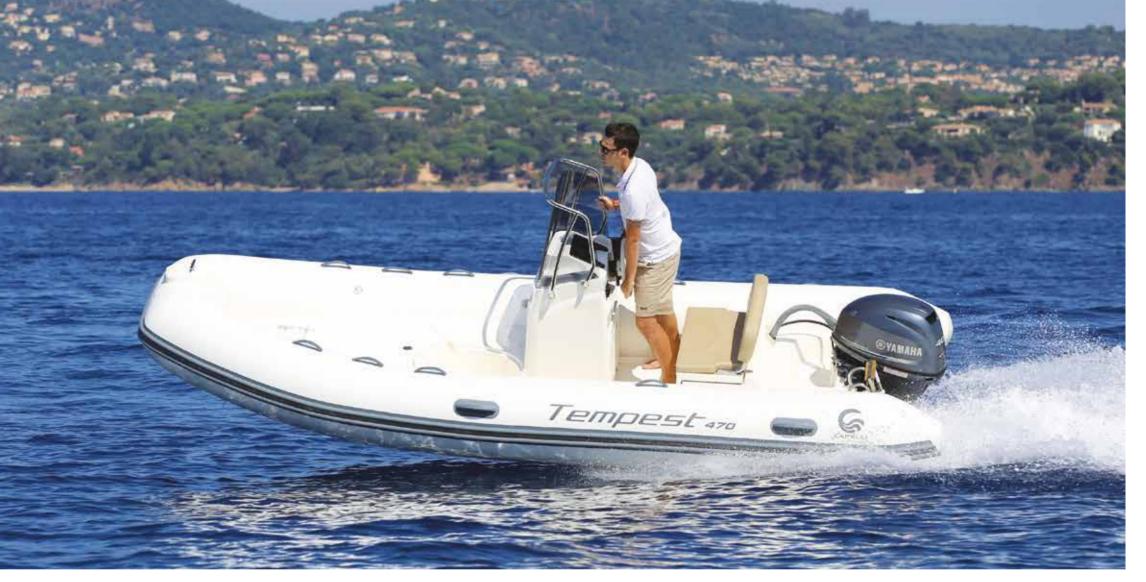

Design by: Cantieri Capelli's technical dept. in partnership with Roberto Curtò Design

| LENGTH O.A.     |                | 9,50 mt              |
|-----------------|----------------|----------------------|
| BEAM O.A.       |                | 3,30 mt              |
| TUBE DIAMETER   |                | 0,65 mt max          |
| DRY WEIGHT (app | rox.)          | 2220 kg              |
| MAX. PEOPLE ON  | I BOARD        | 18                   |
| MAX. ENGINE PO  | WER            | 500 HP (1 U / 2 XL)  |
| CERTIFICATION C | E              | В                    |
| TUBE            | Neoprene - Hyp | alon Orca® 1670 dtex |
|                 |                |                      |