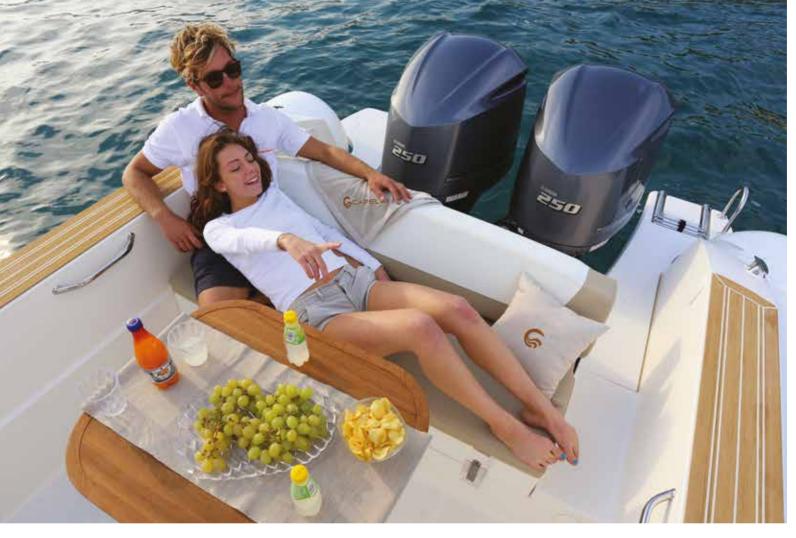

EMPEST900W/

| LENGTH O.A.      |                | 9,55 mt              |
|------------------|----------------|----------------------|
| BEAM O.A.        |                | 3,26 mt              |
| TUBE DIAMETER    |                | 0,65 mt max          |
| DRY WEIGHT (appr | ox.)           | 1550 kg              |
| MAX. PEOPLE ON   | BOARD          | 22                   |
| MAX. ENGINE POV  | VER            | 500 HP (1 U / 2 XL)  |
| CERTIFICATION CE | Ξ              | В                    |
| TUBE             | Neoprene - Hyp | alon Orca® 1670 dtex |