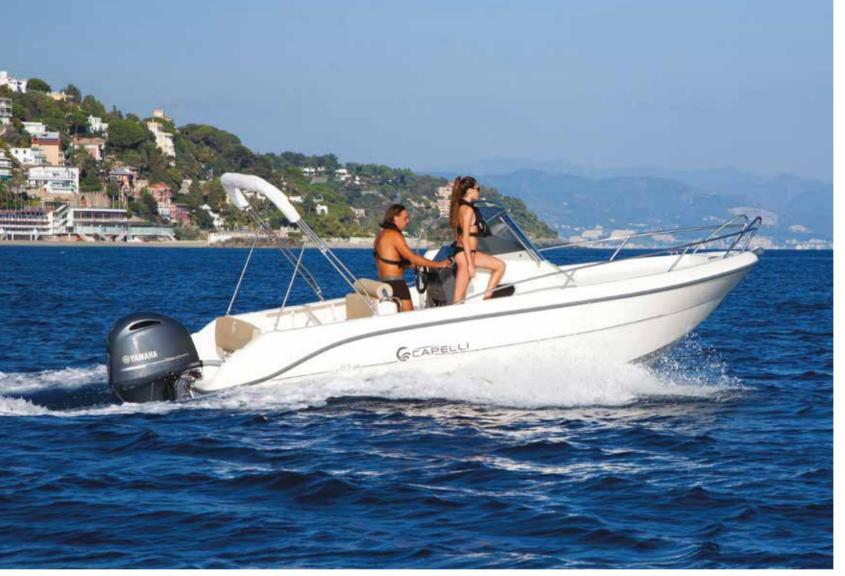

| DOTAZIONI - EQUIPMENT                                                   | CAP 32<br>Wa | CAP 28<br>Wa | CAP 25<br>WA | CAP 25<br>Open | CAP 21.5<br>Wa   | CAP 21<br>Open | CAPELLI<br>20.5 | CAP 19<br>Open | CAP<br>520<br>Open | Cristal<br>Sun<br>450 | . Cristal<br>450 | Cristal<br>400 |
|-------------------------------------------------------------------------|--------------|--------------|--------------|----------------|------------------|----------------|-----------------|----------------|--------------------|-----------------------|------------------|----------------|
| Asta da sci - Ski bar                                                   | •            | •            | •            | •              | •                | •              | •               | •              | •                  |                       |                  |                |
| Bussola - Compass                                                       |              |              |              |                |                  |                |                 |                |                    |                       |                  |                |
| Centralina servo sterzo - Sea star power assistant                      | •            | •            |              |                |                  |                |                 |                |                    |                       |                  |                |
| Consolle di guida - Steering console                                    |              |              |              |                |                  |                |                 |                |                    |                       |                  | •              |
| Copriconsolle - Console cover                                           | •            |              |              |                |                  |                |                 |                |                    |                       |                  |                |
| Copripanca - Bench cover                                                | •            | •            | •            | •              | •                | •              | •               | •              | •                  |                       |                  |                |
| Cuscineria di prua - Fore sundeck cushions                              |              |              |              |                |                  |                | •1              |                |                    |                       |                  | •              |
| Doccia - Stern shower                                                   |              |              |              |                | •                | •              | •               | •              | •                  |                       |                  |                |
|                                                                         | lt.100       | lt.70        | lt.70        | lt.70          | lt. 45           | lt. 45         | lt. 45          | lt. 45         | lt. 39             |                       |                  |                |
| Frigorifero - Refrigerator                                              |              |              |              | •              | ●2               |                | •               |                |                    |                       |                  |                |
|                                                                         | lt. 80       | lt. 48       | lt. 39       | lt. 48         | It. 30<br>It. 35 |                | lt. 39          |                |                    |                       |                  |                |
| Impianto boiler 220 V - Hot water heater 220 V                          | •            | •            |              |                |                  |                |                 |                |                    |                       |                  |                |
|                                                                         | lt. 25       | lt. 25       |              |                |                  |                |                 |                |                    |                       |                  |                |
| Impianto 220V - Dockside current tap 220V                               | •            | •            | •            |                |                  |                |                 |                |                    |                       |                  |                |
| Luci di navigazione - Navigation lights                                 |              |              |              |                |                  |                |                 |                |                    |                       |                  |                |
| Microonde 220 V - Microwaves 220 V                                      | •            |              |              |                |                  |                |                 |                |                    |                       |                  |                |
| Musone inox prua - Stainless bow roller                                 |              |              |              |                |                  |                |                 |                |                    |                       |                  |                |
| Panca con gavone - Bench with locker                                    |              |              |              |                |                  |                |                 |                |                    | •                     | •                |                |
| Pannello elettrico - Electric panel                                     |              |              |              |                |                  |                |                 |                |                    |                       |                  |                |
| Pompa sentina - Bilge pump                                              |              |              |              |                |                  |                |                 |                |                    |                       |                  |                |
|                                                                         | automatic    | automatic    | automatic    | automatic      | automatic        | automatic      | automatic       | automatic      | automatic          | automatic             | automatic        | automatic      |
| Prendisole addizionale poppa - Additional aft sundeck kit               | •            | •            | •            | •              | •                | •              |                 |                |                    |                       |                  |                |
| Radio                                                                   |              |              | •            | •              | •                | •              | •               | •              | •                  |                       |                  |                |
| Rivestimento pozzetto - Cockpit covering                                | •            | •            | •            | •              | •                | •              | • 3             | •              | •                  |                       |                  |                |
|                                                                         | teak         | flexiteek    | flexiteek    | flexiteek      | flexiteek        | flexiteek      | flexiteek       | flexiteek      | flexiteek          |                       |                  |                |
| Rivest.flexiteek trincarini - Flexiteek covering on stringers           |              |              |              |                |                  |                | • 4             |                |                    |                       |                  |                |
| Scaletta - Ladder                                                       |              |              |              |                |                  |                |                 |                |                    | •                     | •                | •              |
| Serbatoio benzina - Fuel tank                                           |              |              |              |                |                  |                |                 |                | •                  |                       |                  |                |
| (Circa - Approx)                                                        | lt. 415      | lt. 450      | lt. 300      | lt. 300        | lt. 160          | lt. 150        | lt. 180         | lt. 150        | lt. 86             |                       |                  |                |
| Soft top                                                                | •            | •            |              |                |                  |                |                 |                |                    |                       |                  |                |
| Staccabatteria - Cut-off battery switch                                 |              |              |              |                |                  |                |                 |                |                    |                       |                  |                |
| Tavolo - Table                                                          |              |              |              |                |                  |                |                 |                |                    |                       |                  |                |
| Telo ricovero - Boat storage cover                                      | 1            |              | •            | •              | •                | •              | •               | •              | •                  | •                     | •                | •              |
| Tendalino alluminio abbattibile -<br>Aluminum collapsible Sunshade arch |              |              |              |                |                  |                |                 |                | •                  |                       |                  |                |
| Tendalino fisso inox - Fixed stainless steel sunshade arch              | •            | •            | •            | •              | •                | •              | •               | •              | •                  |                       |                  |                |
| Timoneria idraulica - Hydraulic steering                                |              |              |              |                | •                | •              | •               | •              | -                  |                       |                  |                |
| Tromba - Horn                                                           |              |              |              |                |                  |                |                 | -              | <u> </u>           | <u> </u>              |                  |                |
|                                                                         | _            |              |              |                |                  |                |                 |                |                    |                       | 1                |                |
| Verricello elettrico - Electric anchor winch                            |              |              | •            | •              | •                | •              | •               | •              |                    |                       |                  |                |