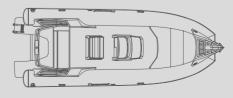

EMPEST900W/

| LENGTH O.A.      |                | 9,55 mt              |
|------------------|----------------|----------------------|
| BEAM O.A.        |                | 3,26 mt              |
| TUBE DIAMETER    |                | 0,65 mt max          |
| DRY WEIGHT (appr | ox.)           | 1550 kg              |
| MAX. PEOPLE ON   | BOARD          | 22                   |
| MAX. ENGINE POV  | VER            | 500 HP (1 U / 2 XL)  |
| CERTIFICATION CE | Ξ              | В                    |
| TUBE             | Neoprene - Hyp | alon Orca® 1670 dtex |