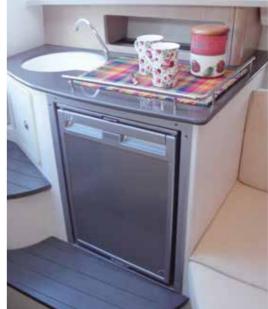

| DOTAZIONI - EQUIPMENT                                               | 1000<br>WA     | 1000<br>Open | 900<br>WA | 900<br>Open    | 850<br>WA | 850<br>Open    | 800       | 775       | 770<br>WA      | 770<br>Open    | 700<br>OPEN<br>NEW | 650            | 600        | 570       | 530        | 470        | 430      |
|---------------------------------------------------------------------|----------------|--------------|-----------|----------------|-----------|----------------|-----------|-----------|----------------|----------------|--------------------|----------------|------------|-----------|------------|------------|----------|
| Asta da sci - Ski bar                                               | •              | •            | •         |                | •         | •              | •         | •         | •              | ٠              | •                  | ٠              | •          | •1        | ٠          | •          |          |
| Bussola - Compass                                                   |                |              |           |                |           |                |           |           |                |                |                    |                |            |           |            |            |          |
| Centralina servo sterzo - Sea Star power assistant                  | ٠              | ٠            | •         |                | •         |                |           |           |                |                |                    |                |            |           |            |            |          |
| Copriconsolle - Console cover                                       |                |              |           |                |           |                |           |           |                | •              |                    |                |            |           |            | •          | ٠        |
| Copripanca - Bench cover                                            | •              | •            | •         | •              | •         | •              | •         | •         | •              |                | •                  | •              | •          | •         | •          |            |          |
| Cuscini di prua - Fore sunbathing cushions                          |                |              |           |                |           |                |           |           |                |                |                    |                | •          | •         | •          | •          | •        |
| Doccia - Shower                                                     |                |              |           |                |           |                |           |           |                |                | •                  | ٠              | •          | •         | ٠          |            |          |
|                                                                     | lt.77          | lt.94        | lt.60     | lt.60          | lt.70     | lt.60          | lt.67     | lt.67     | lt.60          | lt.60          | lt.45              | lt.67          | lt.45      | lt.45     | lt.45      |            |          |
| Fornello - Cooker                                                   |                |              |           |                |           |                |           |           |                |                |                    |                |            |           |            |            |          |
| Frigorifero - Refrigerator                                          |                |              |           | •              |           |                | •         |           | •              | •              |                    |                |            |           |            |            |          |
|                                                                     | lt.48          | lt.65        | lt.48     | lt.48          | lt.48     | lt.48          | lt.48     | lt.48     | lt.30          | lt.30          |                    |                |            |           |            |            |          |
| Gonfiatore - Inflating pump                                         | ELECTRIC       | ELECTRIC     | ELECTRIC  | ELECTRIC       | ELECTRIC  | ELECTRIC       | ELECTRIC  | -         | ELECTRIC       |                | -                  | -              | -          | -         | -          | -          | -        |
| Impianto 220V - Dockside current tap 220V                           | •              | •            | •         | <u> </u>       | •         | <u> </u>       |           |           | •              |                | <u> </u>           |                | <u> </u>   |           |            |            | <u> </u> |
| Luci di navigazione - Navigation lights                             | -              | -            |           |                |           |                |           |           |                |                |                    | •              | •          | •         | •          | ON A-FRAME |          |
| Kit pulizia - Polishing kit                                         |                |              |           |                |           |                |           |           |                |                |                    | ON A-FRAME     | ON A-FRAME | ON ARCH   | ON A-FRAME | ON A-FRAME |          |
| Kit plancette poppa - Stern platforms kit                           |                |              |           |                |           |                |           |           | •              | •              |                    | •              | <u> </u>   |           |            |            |          |
| Musone prua VTR - GRP Bow roller                                    | WITH FLEXITEEK |              |           | WITH FLEXITEEK |           | WITH FLEXITEEK |           |           | WITH FLEXITEEK | WITH FLEXITEEK |                    | WITH FLEXITEEK |            |           |            |            |          |
| Pagaie - Paddles                                                    |                |              |           |                |           |                |           |           |                |                |                    |                |            |           |            |            |          |
| Panca guida leaning post - Leaning post                             |                |              |           |                |           |                |           | -         |                |                | <u> </u>           | -              | •          |           |            | _          |          |
| Panca guida VTR - GRP Steering bench                                |                |              |           | <u> </u>       | <u> </u>  | <u> </u>       |           |           |                | <u> </u>       |                    |                | -          |           |            |            |          |
| Pannello elettrico - Electric panel                                 |                |              |           |                |           |                |           |           |                |                |                    |                |            |           |            |            |          |
| Parabrezza - Windscreen                                             |                |              |           |                |           |                |           |           |                |                |                    |                |            |           |            |            |          |
| Pompa sentina - Bilge pump                                          |                |              |           |                |           |                |           |           |                |                |                    |                |            |           |            |            |          |
|                                                                     | AUTOMATIC      | AUTOMATIC    | AUTOMATIC | AUTOMATIC      | AUTOMATIC | AUTOMATIC      | AUTOMATIC | AUTOMATIC | AUTOMATIC      | AUTOMATIC      | AUTOMATIC          | AUTOMATIC      | AUTOMATIC  | AUTOMATIC | AUTOMATIC  | AUTOMATIC  | AUTOMAT  |
| Prendisole addiz. Poppa - Add. aft sunbathing kit                   | •              |              | •         |                | •         | •              | •         | •         | •              | •              | •                  | •              | •          |           |            |            | <u> </u> |
| Pulpito inox - Stainless steel pulpit                               |                |              |           |                |           | •              |           |           |                |                |                    |                |            |           |            |            |          |
| Radio                                                               |                |              | •         | •              | •         | •              | •         | •         | •              | •              | •                  | •              |            |           |            |            |          |
| Rivest.flexiteek trincarini - Flexiteek covering on stringers       |                |              |           |                |           |                |           |           |                |                | ●2                 | •              | •          | •         |            |            |          |
| Rivest flexiteek pozzetto - Flexiteek covering on cockpit           | •              | ●3           | ●3        | •              | ●3        | •              | ●3        | ●3        | •              | •              | ●3                 | •              | •          | •         |            |            |          |
| Roll-bar inox - Stainless steel A-frame                             |                |              |           | •              |           |                | •         |           | •              |                |                    | •              | •          | •         | •          | •          |          |
| Roll-bar VTR - GRP A-frame                                          |                | • 4          | •         |                |           |                | •         | •         | •              |                |                    |                |            |           |            |            |          |
| Scaletta - Ladder                                                   |                |              |           |                |           |                |           |           |                |                |                    |                |            |           |            |            | •        |
| Serbatoio benzina - Fuel tank<br>(Circa - Approx)                   | lt.500         | lt.390       | lt.350    | lt.365         | lt.325    | lt.390         | lt.300    | lt.250    | lt.215         | lt.195         | lt.205             | lt.205         | lt.130     | lt.86     | •<br>lt.86 |            |          |
| Soft-top inox - SS soft-top                                         | • 4            |              | ٠         | •              |           |                |           |           |                |                |                    |                |            |           |            |            |          |
| Hard-top                                                            |                | ٠            | ٠         |                |           |                |           |           |                |                |                    |                |            |           |            |            |          |
| Tavolo - Table                                                      |                |              |           |                |           |                |           |           |                |                |                    |                | PLASTIC    |           | •          | ٠          |          |
| Telo ricovero - Boat storage cover                                  |                |              | ٠         |                | •         | •              | ٠         | •         | •              | •              | •                  | ٠              | •          | •         | •          | ٠          | •        |
| Tendalino - Sunshade arch                                           | •              | •            | •         |                | •         | •              | •         | •         | •              | •              | •                  | •              | •          | •         | •          | ٠          |          |
| Timoneria idraulica - Hydraulic steering                            |                |              |           |                |           |                |           |           |                |                |                    | •              |            |           |            |            |          |
| Verricello elettrico - Electric winch                               |                |              |           |                |           |                | •         | •         | •              | •              | •                  |                |            |           |            |            |          |
| WC marino con serbatoio acque nere - Marine toilet with septic tank |                |              |           |                |           |                |           |           |                |                |                    |                |            |           |            |            |          |