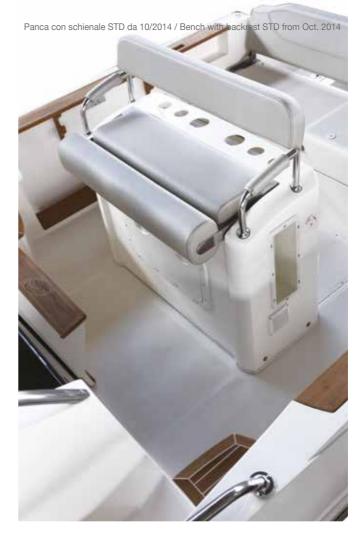

Panca con schienale STD da 10/2016 Bench with backrest STD from Oct. 2016

| LENGTH O.A.          | 6,30 mt |  |
|----------------------|---------|--|
| BEAM O.A.            | 2,44 mt |  |
| WEIGHT (approx.)     | 1145 kg |  |
| MAX. PEOPLE ON BOARD | N° 7    |  |
| ENGINES              | 1 L     |  |
| MAX. POWER           | 175 HP  |  |
| CERTIFICATION CE     | С       |  |
|                      |         |  |