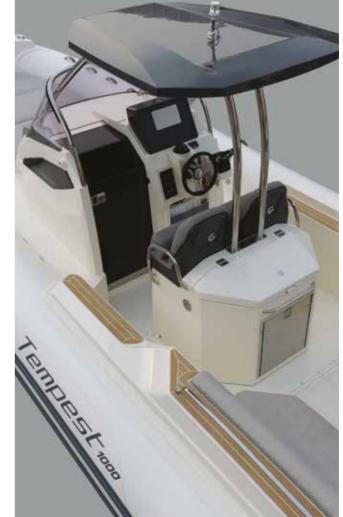

# LEMPESTIOOOODEN

| LENGTH O.A.      |                 | 10,10 mt                         |
|------------------|-----------------|----------------------------------|
| BEAM O.A.        |                 | 3,33 mt                          |
| TUBE DIAMETER    |                 | 0,65 mt max                      |
| DRY WEIGHT (appr | σx.)            | 2450 kg                          |
| MAX. PEOPLE ON   | BOARD           | 22                               |
| MAX. ENGINE POV  | VER             | 600 HP (2 XL)                    |
| CERTIFICATION CI | Ξ               | В                                |
| TUBE             | Neoprene - Hypa | llon Orca <sup>®</sup> 1670 dtex |