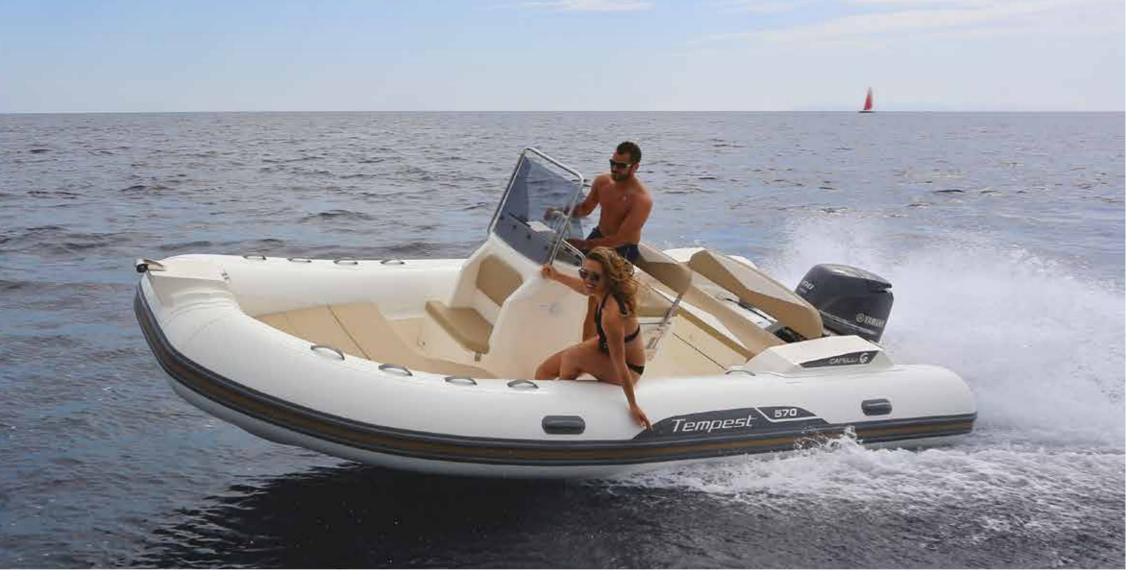

| LENGTH O.A.      |              | 8,85 mt                 |
|------------------|--------------|-------------------------|
| BEAM O.A.        |              | 3,28 mt                 |
| TUBE DIAMETER    |              | 0,60 mt max             |
| DRY WEIGHT (appr | rox.)        | 2200 kg                 |
| MAX. PEOPLE ON   | BOARD        | 16                      |
| MAX. ENGINE POV  | VER          | 450 HP (1 U / 2 XL)     |
| CERTIFICATION CI | Ē            | В                       |
| TUBE             | Neoprene - H | Hypalon Orca® 1670 dtex |