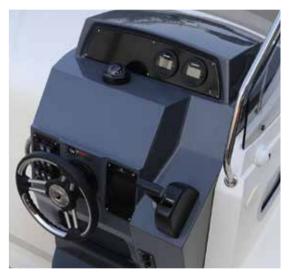

# BOATSDIVISION

CRP Ba wa

CAP32WA

| LENGTH O.A.          | 10,20 m  |
|----------------------|----------|
| BEAM O.A.            | 3,00 m   |
| WEIGHT (approx.)     | 3.000 kg |
| MAX. PEOPLE ON BOARD | N° 10    |
| ENGINES              | 2 XI     |
| MAX. POWER           | 600 HF   |
| CERTIFICATION CE     | E        |
|                      |          |