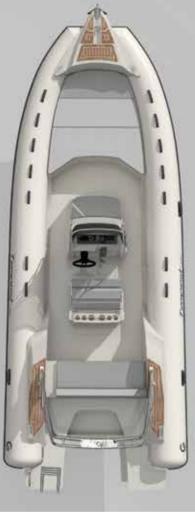

# LEMPESTIOOOODEN

| LENGTH O.A.      |                 | 10,10 mt                         |
|------------------|-----------------|----------------------------------|
| BEAM O.A.        |                 | 3,33 mt                          |
| TUBE DIAMETER    |                 | 0,65 mt max                      |
| DRY WEIGHT (appr | σx.)            | 2450 kg                          |
| MAX. PEOPLE ON   | BOARD           | 22                               |
| MAX. ENGINE POV  | VER             | 600 HP (2 XL)                    |
| CERTIFICATION CI | Ξ               | В                                |
| TUBE             | Neoprene - Hypa | llon Orca <sup>®</sup> 1670 dtex |

Design by: Cantieri Capelli's technical dept. in partnership with Roberto Curtò Design

| LENGTH O.A.     |                | 9,50 mt              |
|-----------------|----------------|----------------------|
| BEAM O.A.       |                | 3,30 mt              |
| TUBE DIAMETER   |                | 0,65 mt max          |
| DRY WEIGHT (app | rox.)          | 2220 kg              |
| MAX. PEOPLE ON  | I BOARD        | 18                   |
| MAX. ENGINE PO  | WER            | 500 HP (1 U / 2 XL)  |
| CERTIFICATION C | E              | В                    |
| TUBE            | Neoprene - Hyp | alon Orca® 1670 dtex |
|                 |                |                      |