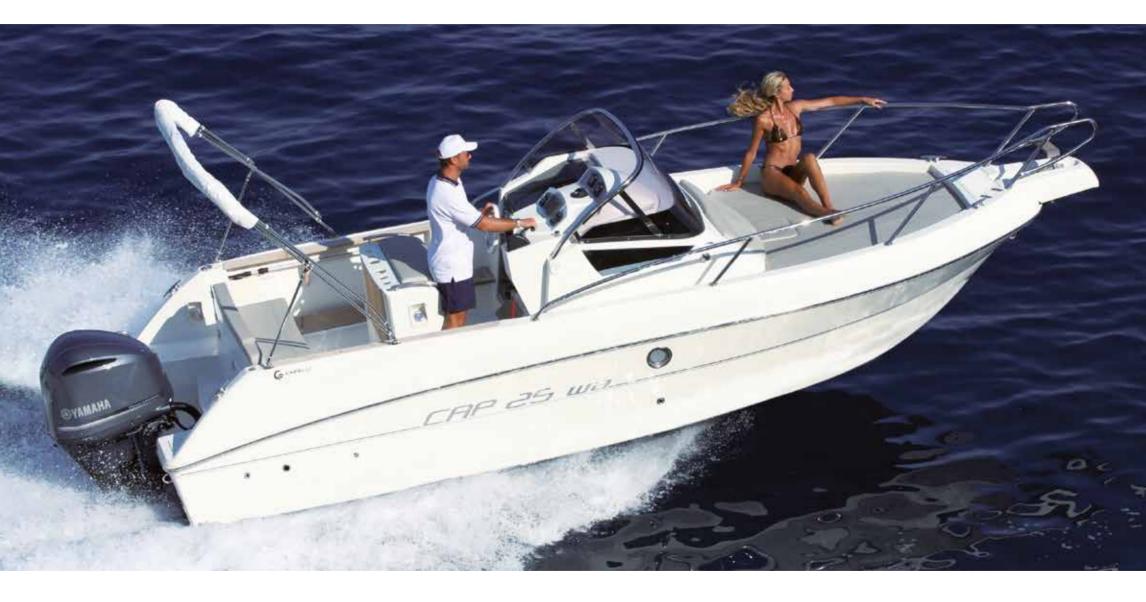

# BOATSDIVISION

CRP Ba wa

CAP32WA

| LENGTH O.A.          | 10,20 m  |
|----------------------|----------|
| BEAM O.A.            | 3,00 m   |
| WEIGHT (approx.)     | 3.000 kg |
| MAX. PEOPLE ON BOARD | N° 10    |
| ENGINES              | 2 XI     |
| MAX. POWER           | 600 HF   |
| CERTIFICATION CE     | E        |
|                      |          |