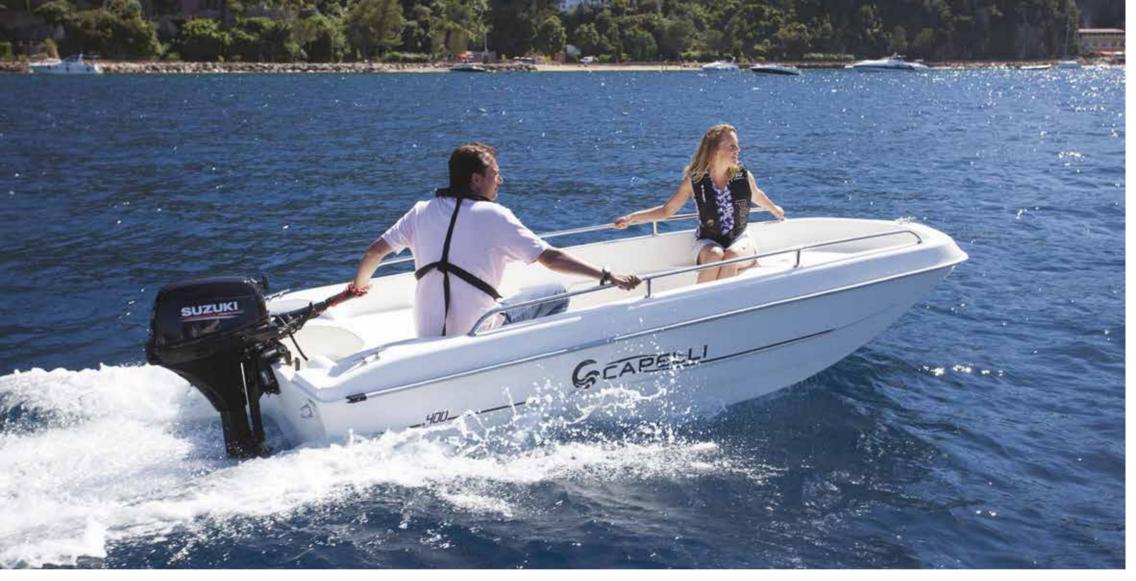

RES |
|--------------|----------------------|----------|
|              | LENGTH O.A.          | 5,20 mt  |
|              | BEAM O.A.            | 2,14 mt  |
|              | WEIGHT (approx.)     | 550 kg   |
| $\cap \cap$  | MAX. PEOPLE ON BOARD | N° 6     |
|              | ENGINES              | 1 L      |
| <            | MAX. POWER           | 100 HP   |
| $(\bar{)}()$ | CERTIFICATION CE     | С        |
|              |                      |          |











| LENGTH O.A.          | 4,43 mt |
|----------------------|---------|
| BEAM O.A.            | 2,06 mt |
| WEIGHT (approx.)     | 400 kg  |
| MAX. PEOPLE ON BOARD | N° 5    |
| ENGINES              | 1 L     |
| MAX. POWER           | 70 HP   |
| CERTIFICATION CE     | С       |
|                      |         |





21





| LENGTH O.A.          | 3,99 mt |
|----------------------|---------|
| BEAM O.A.            | 1,71 mt |
| WEIGHT (approx.)     | 200 kg  |
| MAX. PEOPLE ON BOARD | N° 5    |
| ENGINES              | 1 L     |
| MAX. POWER           | 40 HP   |
| CERTIFICATION CE     | С       |
|                      |         |







| DOTAZIONI - EQUIPMENT                                                   | CAP 32<br>Wa | CAP 28<br>Wa | CAP 25<br>WA | CAP 25<br>Open | CAP 21.5<br>Wa   | CAP 21<br>Open | CAPELLI<br>20.5 | CAP 19<br>Open | CAP<br>520<br>Open | Cristal<br>Sun<br>450 | . Cristal<br>450 | Cristal<br>400 |
|-------------------------------------------------------------------------|--------------|--------------|--------------|----------------|------------------|----------------|-----------