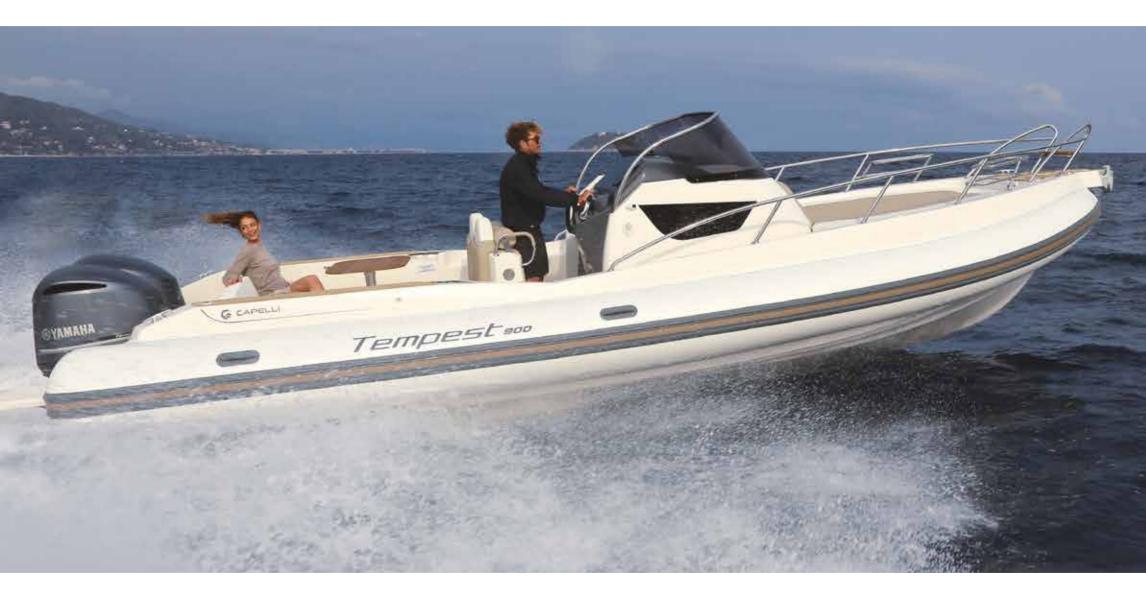

# LEMPESTIOOOODEN

| LENGTH O.A.      |                 | 10,10 mt                         |
|------------------|-----------------|----------------------------------|
| BEAM O.A.        |                 | 3,33 mt                          |
| TUBE DIAMETER    |                 | 0,65 mt max                      |
| DRY WEIGHT (appr | σx.)            | 2450 kg                          |
| MAX. PEOPLE ON   | BOARD           | 22                               |
| MAX. ENGINE POV  | VER             | 600 HP (2 XL)                    |
| CERTIFICATION CI | Ξ               | В                                |
| TUBE             | Neoprene - Hypa | llon Orca <sup>®</sup> 1670 dtex |