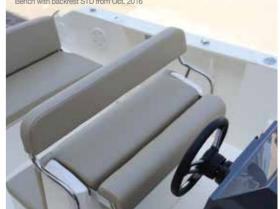

Plancette di poppa STD da 10/2016 - Stern platform kit STD from Oct. 2016

| LENGTH O.A.          | 8,15 mt    |
|----------------------|------------|
| BEAM O.A.            | 2,79 mt    |
| WEIGHT (approx.)     | 2.100 kg   |
| MAX. PEOPLE ON BOARD | N° 8/10    |
| ENGINES              | 1 U / 2 XL |
| MAX. POWER           | 450 HP     |
| CERTIFICATION CE     | B/C        |