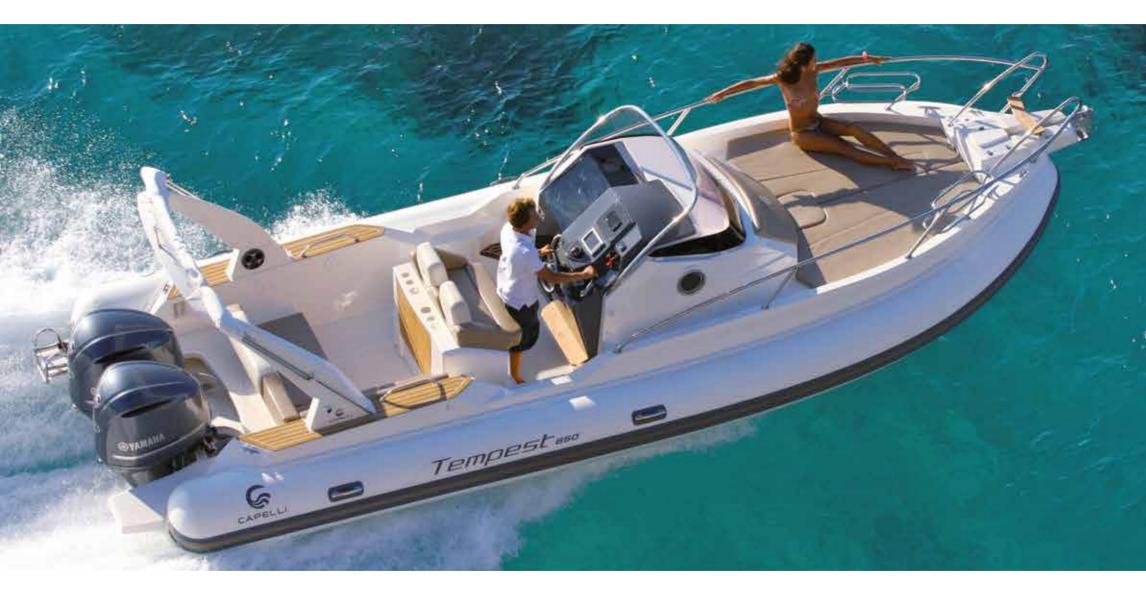

### EMPEST850W

| LENGTH O.A.      |                | 8,50 mt              |
|------------------|----------------|----------------------|
| BEAM O.A.        |                | 3,25 mt              |
| TUBE DIAMETER    |                | 0,65 mt max          |
| DRY WEIGHT (appr | ox.)           | 1900 kg              |
| MAX. PEOPLE ON   | BOARD          | 16                   |
| MAX. ENGINE POV  | VER            | 400 HP (1 U / 2 XL)  |
| CERTIFICATION CE | Ξ              | В                    |
| TUBE             | Neoprene - Hyp | alon Orca® 1670 dtex |